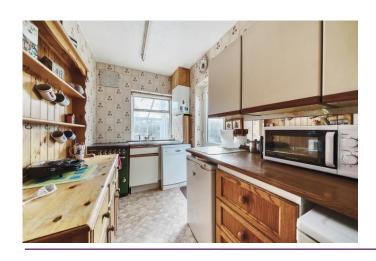

The ground floor has an entrance hall with a door off to the left into the large living/dining room, which has a bay window and patio doors into the single glazed conservatory. The kitchen is dated and has a door to the outside. Upstairs there are three bedrooms and a bathroom.

#### Accommodation

Hallway
Living/dining room
Kitchen
Conservatory
Three bedrooms
Bathroom
Driveway
Large gardens

All details are given in good faith and are believed to be correct at time of printing. Winkworth give no representation as to their accuracy and potential purchasers or tenants must satisfy themselves by inspection or otherwise as to their correctness. No employee of Winkworth has authority to make or give any representation or warranty in relation to this property.