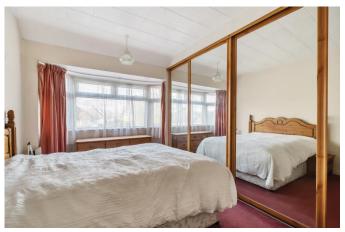

The ground floor has an entrance hall with a door off to the left into the large living/dining room, which has a bay window and patio doors into the single glazed conservatory. The kitchen is dated and has a door to the outside. Upstairs there are three bedrooms and a bathroom.

#### Accommodation

Hallway
Living/dining room
Kitchen
Conservatory
Three bedrooms
Bathroom
Driveway
Large gardens

All details are given in good faith and are believed to be correct at time of printing. Winkworth give no representation as to their accuracy and potential purchasers or tenants must satisfy themselves by inspection or otherwise as to their correctness. No employee of Winkworth has authority to make or give any representation or warranty in relation to this property.