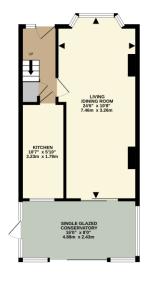

The ground floor has an entrance hall with a door off to the left into the large living/dining room, which has a bay window and patio doors into the single glazed conservatory. The kitchen is dated and has a door to the outside. Upstairs there are three bedrooms and a bathroom.

#### Accommodation

Hallway
Living/dining room
Kitchen
Conservatory
Three bedrooms
Bathroom
Driveway
Large gardens

All details are given in good faith and are believed to be correct at time of printing. Winkworth give no representation as to their accuracy and potential purchasers or tenants must satisfy themselves by inspection or otherwise as to their correctness. No employee of Winkworth has authority to make or give any representation or warranty in relation to this property.

TOTAL FLOOR AREA: 808 sq. (77.9 sq. m.) approx.

White every observable better inside to receive the ecology of the foreigns considered term, measurements of doors, windows, rooms and any other ferro are appreciance and on exponentially in taken for any error, remasker or me individents. The plan into fire flamblishing proposes only and shadel be used as out of the appreciance and the proposes of the control to use of south or appreciately a reflection. Systems and applications shown have not been tested and no guarantee as to their operations, or proposed and the control of the contr