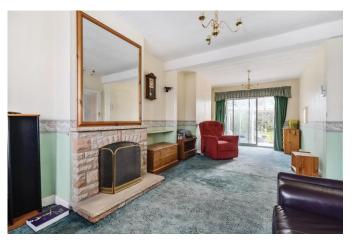

The ground floor has an entrance hall with a door off to the left into the large living/dining room, which has a bay window and patio doors into the single glazed conservatory. The kitchen is dated and has a door to the outside. Upstairs there are three bedrooms and a bathroom.