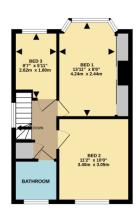

The ground floor has an entrance hall with a door off to the left into the large living/dining room, which has a bay window and patio doors into the single glazed conservatory. The kitchen is dated and has a door to the outside. Upstairs there are three bedrooms and a bathroom.

#### Accommodation

Hallway
Living/dining room
Kitchen
Conservatory
Three bedrooms
Bathroom
Driveway
Large gardens

All details are given in good faith and are believed to be correct at time of printing. Winkworth give no representation as to their accuracy and potential purchasers or tenants must satisfy themselves by inspection or otherwise as to their correctness. No employee of Winkworth has authority to make or give any representation or warranty in relation to this property.

TOTAL FLOOR AREA: 808 sq. (77.9 sq. m.) approx.

White every observable better inside to receive the ecology of the foreigns considered term, measurements of doors, windows, rooms and any other ferro are appreciance and on exponentially in taken for any error, remasker or me individents. The plan into fire flamblishing proposes only and shadel be used as out of the appreciance and the proposes of the control to use of south or appreciately a reflection. Systems and applications shown have not been tested and no guarantee as to their operations, or proposed and the control of the contr