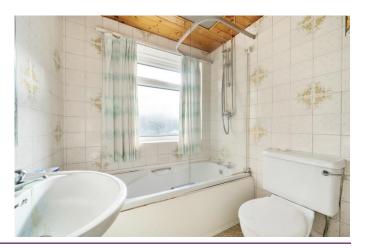

The ground floor has an entrance hall with a door off to the left into the large living/dining room, which has a bay window and patio doors into the single glazed conservatory. The kitchen is dated and has a door to the outside. Upstairs there are three bedrooms and a bathroom.

#### Accommodation

Hallway
Living/dining room
Kitchen
Conservatory
Three bedrooms
Bathroom
Driveway
Large gardens

All details are given in good faith and are believed to be correct at time of printing. Winkworth give no representation as to their accuracy and potential purchasers or tenants must satisfy themselves by inspection or otherwise as to their correctness. No employee of Winkworth has authority to make or give any representation or warranty in relation to this property.