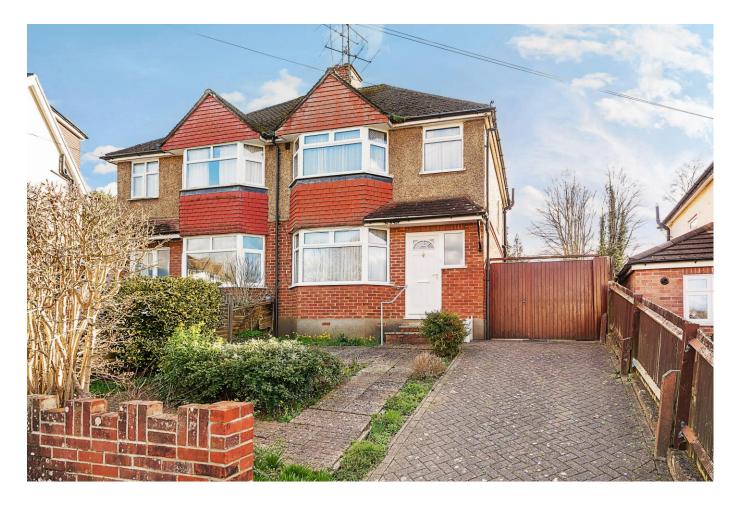

### **Description**

This character three bedroom semidetached home is in need of modernisation and offers a wonderful opportunity to locate to a sought after area, close to the Basingstoke's town centre and mainline railway station.

The property benefits from a large south facing rear garden and has huge potential for extension (subject to planning). It is also offered for sale with no onward chain so a quick move could be available.

Externally, there is a driveway to the front with a part enclosed garden. The rear garden is a real feature being about 70 feet deep and 42 feet at its widest part.

Winkworth