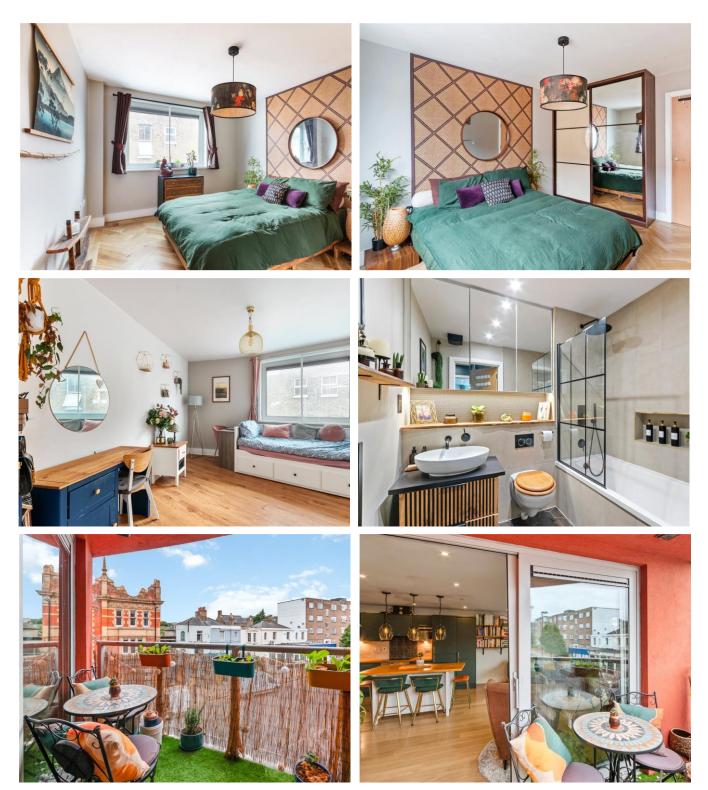

This flat includes two generously sized bedrooms, each offering comfort and practicality. The master bedroom is large enough to accommodate a king-size bed and additional furnishings, providing a peaceful retreat. The second bedroom is ideal for use as a guest room, child's bedroom, or home office, making the property versatile for various needs.

The contemporary bathroom is fitted with high-quality fixtures, including a bathtub with an overhead shower, a vanity unit, and modern tiling.

Additionally you have access to a well-maintained communal roof terrace, perfect for enjoying a breath of fresh air or a quiet moment outdoors.