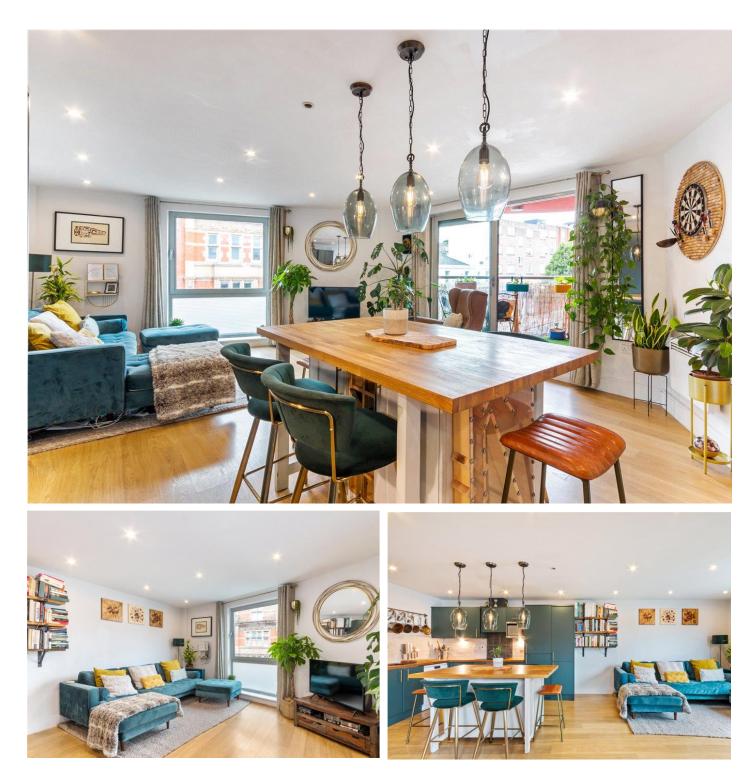

## DESCRIPTION

The flat boasts a bright and airy living room with large windows that allow plenty of natural light to flood the space. The open-plan layout creates a seamless flow between the living, dining, and kitchen areas, perfect for entertaining guests or relaxing after a long day.

The well-appointed kitchen features sleek cabinetry, modern appliances, and ample counter space, making meal preparation a breeze. Whether you're a culinary enthusiast or prefer quick meals, this kitchen caters to all your needs.

This flat includes two generously sized bedrooms, each offering comfort and practicality. The master bedroom is large enough to accommodate a king-size bed and additional furnishings, providing a peaceful retreat. The second bedroom is ideal for use as a guest room, child's bedroom, or home office, making the property versatile for various needs.

The contemporary bathroom is fitted with high-quality fixtures, including a bathtub with an overhead shower, a vanity unit, and modern tiling.

Additionally you have access to a well-maintained communal roof terrace, perfect for enjoying a breath of fresh air or a quiet moment outdoors.