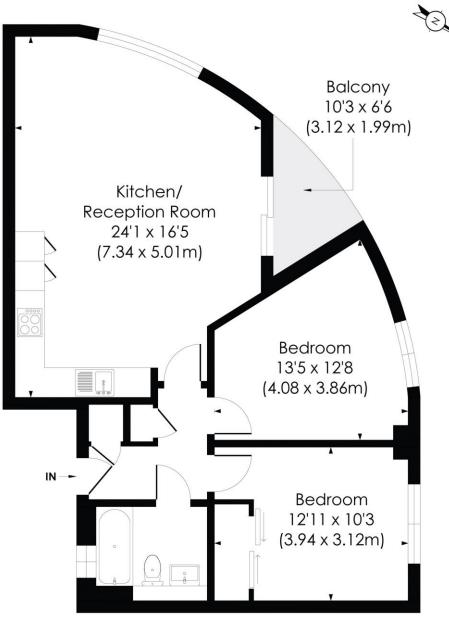

## WILLOW WAY, SE26

Approx. Gross Internal Floor Area

736 Sq. ft/68.36 Sq. m

SECOND FLOOR

© Pixangle Property Marketing Ltd. info@pixangle.com Tel: 0208 870 2118

This floor plan has been prepared for the purpose of illustration only in accordance with the latest RICS code of measuring practice and is not to scale. All measurements and areas are approximate and whilst every effort has been made to ensure the accuracy of the plan contained here, no responsibility is taken for any error, omission or misstatement.