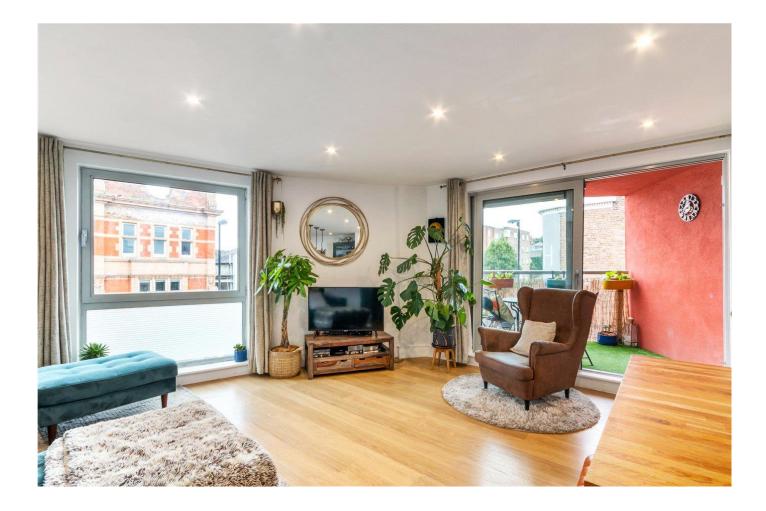

## DESCRIPTION

The flat boasts a bright and airy living room with large windows that allow plenty of natural light to flood the space. The open-plan layout creates a seamless flow between the living, dining, and kitchen areas, perfect for entertaining guests or relaxing after a long day.