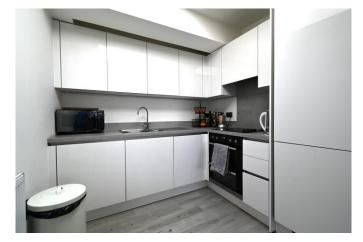

The building has a secure entry system and lifts to all floors. The apartment has a wide entrance hall, with a large cupboard. The kitchen/living room is rear aspect overlooking the green.

The kitchen has integrated appliances including a gas hob with hood, built-in oven, fridge/freezer, dishwasher and washing machine.