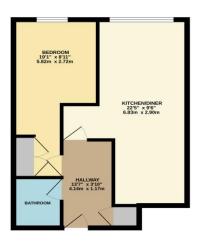

### Accommodation

Entrance hall
Kitchen/living room
Bedroom
Bathroom
One allocated parking space
Walking distance to Basingstoke
mainline train station

GROUND FLOOR 448 sq.ft. (41.6 sq.m.) approx.

TOTAL FLOOR AREA: 446 tig.R. (41.6 tig.m.) approx.

While every attempt has been made to ensure the economy of the Booplan contrained here. reassurement of doors, widows, novel such any other term are approximate and no requested big in taken for any extra provisions or mile consensor. The plan is for illustrative purposes only and should be used as suchly appropriate provisions. The plan is the illustrative purposes only and though be used as suchly appropriate provisions. The provision is provided to the treated on the opportunity of the plan of the provision of the plan of