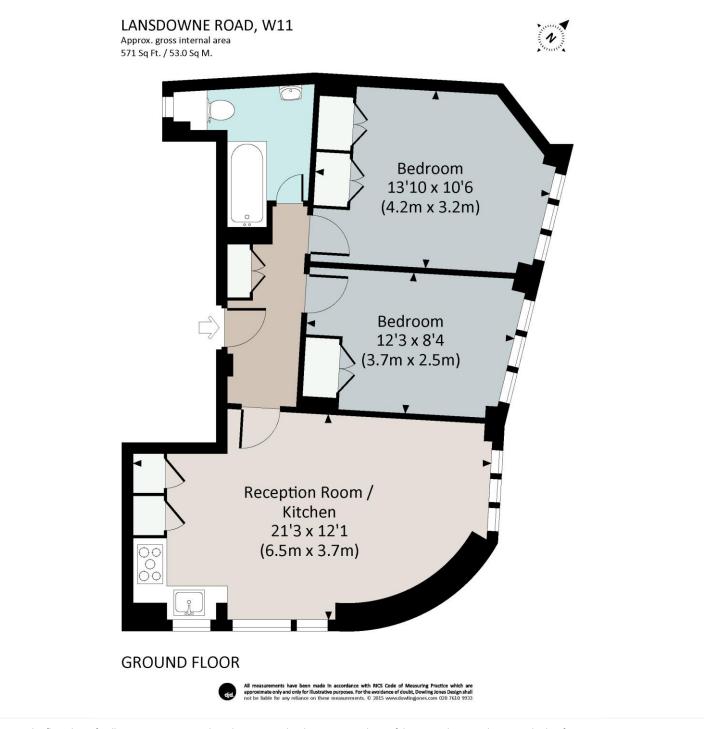

## **DESCRIPTION:**

A very bright and airy two double bedroom flat on the ground floor of this modern corner block on this prestigious road in the heart of Notting Hill. The flat offers two double bedrooms, large reception room with open plan fully fitted kitchen and separate bathroom with shower. The building offers direct access and use of (charges may apply) the pretty communal gardens behind.

This floorplan is for illustration purposes only and is not to scale. The position and size of doors, windows, appliances and other features are approximate.

Notting Hill Lettings | 0207 727 3227 | nottinghill@winkworth.co.uk