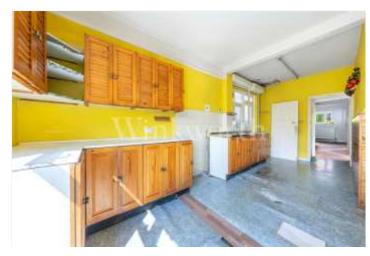

The property is very much in its original configuration (apart from the kitchen and breakfast room now being as one room). As such there is huge potential for extension on the ground floor, first (partial) and within the loft area. Currently standing at nearly 1600 sq' the house could, subject to planning, be considerably enlarged.

Accommodation comprises on the ground floor 2 reception rooms, a guest WC and large kitchen/breakfast room. On the 1st floor there are 4 bedrooms plus a family bathroom. External to the house, to the rear is a large garden (approximately 100') to the front, off street parking for a minimum of 2 to 3 cars.