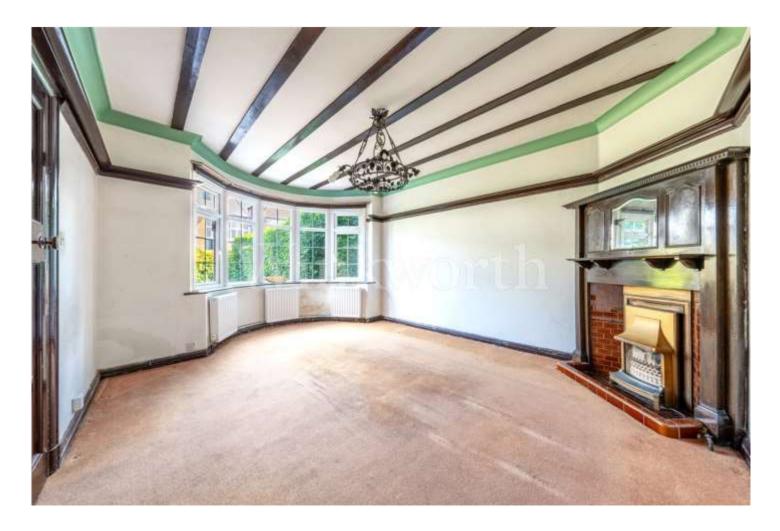

The property is very much in its original configuration (apart from the kitchen and breakfast room now being as one room). As such there is huge potential for extension on the ground floor, first (partial) and within the loft area. Currently standing at nearly 1600 sq' the house could, subject to planning, be considerably enlarged.

Accommodation comprises on the ground floor 2 reception rooms, a guest WC and large kitchen/breakfast room. On the 1st floor there are 4 bedrooms plus a family bathroom. External to the house, to the rear is a large garden (approximately 100') to the front, off street parking for a minimum of 2 to 3 cars.