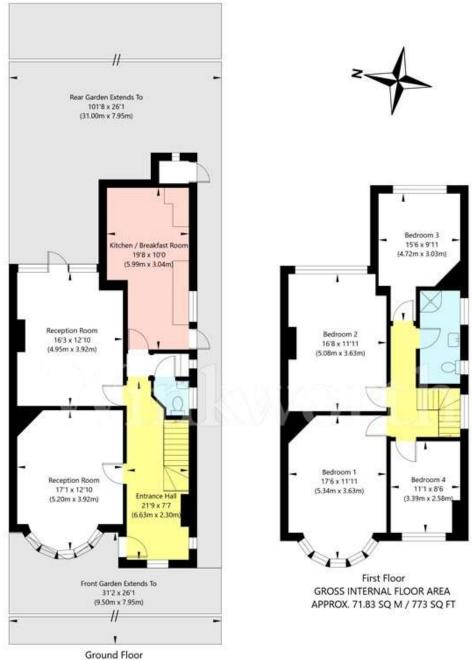

Accommodation comprises on the ground floor 2 reception rooms, a guest WC and large kitchen/breakfast room. On the 1st floor there are 4 bedrooms plus a family bathroom. External to the house, to the rear is a large garden (approximately 100') to the front, off street parking for a minimum of 2 to 3 cars.

## Woodlands, London, NW11 9QJ

Ground Floor GROSS INTERNAL FLOOR AREA APPROX. 74.82 SQ M / 805 SQ FT

APPROXIMATE GROSS INTERNAL FLOOR AREA 146.65 SQ M / 1578 SQ FT
THIS FLOOR PLAN IS FOR ILLUSTRATIVE PURPOSES ONLY AND
SHOULD BE USED FOR THIS PURPOSE BY PROSPECTIVE APPLICANTS AS ITS NOT TO SCALE.