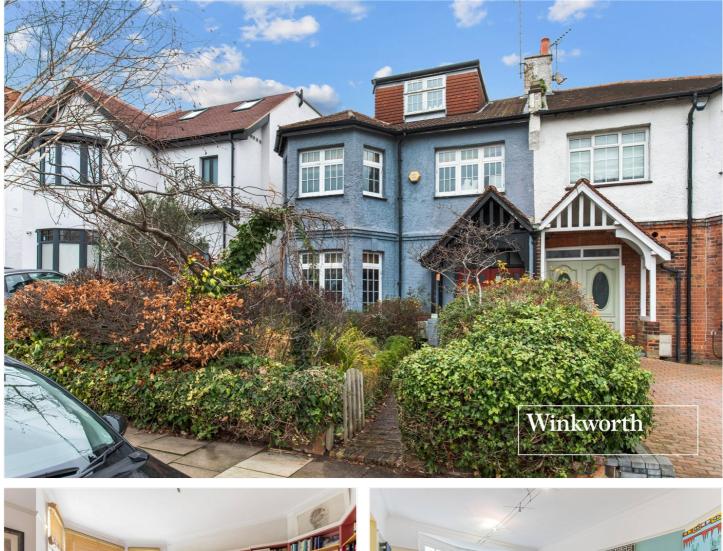

FITZALAN ROAD, FINCHLEY, LONDON, N3 **£1,500,000 FREEHOLD** 

# A SPACIOUS PERIOD STYLE PROPERTY SET ON A PREMIER ROAD IN THE N3 AREA

Finchley | 020 8349 3388 | finchley@winkworth.co.uk

#### **DESCRIPTION:**

We are pleased to offer this spacious semi-detached family home set on one of Finchley's premier and much sought-after roads, overlooking College Farm. The property oozes with charm and character throughout and comprises of a front reception room, open plan kitchen / dining room, further reception area which could be an ideal study or play room and downstairs wc.

The first floor comprises of four bedrooms with en suite to the primary bedroom and a further bedroom and en suite to the second floor.

The property also benefits from a large rear garden and private front garden with potential to create off street parking stpp.