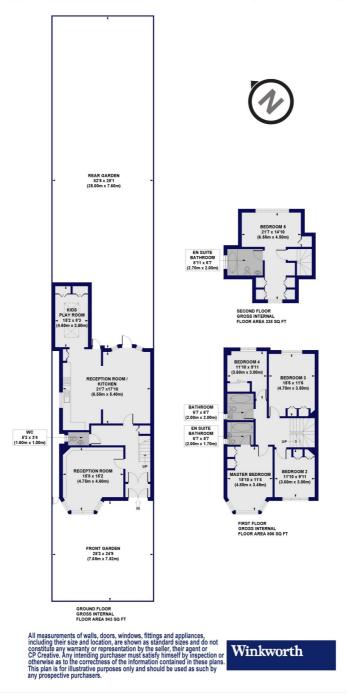

## Fitzalan Road, N3 Approx. Gross Internal Floor Area 2087 sq. ft / 193.88 sq. m

This floorplan is for illustration purposes only and is not to scale. The position and size of doors, windows, appliances and other features are approximate.