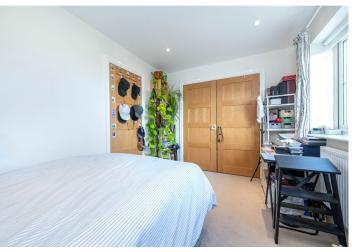

## ACCOMMODATION

Entrance Hall

Downstairs Cloakroom

**Open Plan Kitchen/Living Room** - 25'5" x 14'6" (7.75m x 4.42m)

Bedroom One - 12'5" x 9'9" (3.78m x 2.97m)

Bedroom Two - 12'4" x 8'4" (3.76m x 2.54m)

Family Bathroom - 7'8" x 5'8" (2.34m x 1.73m)