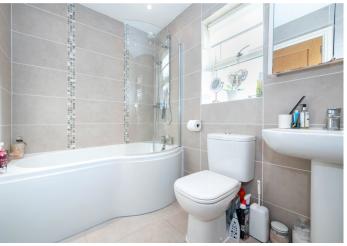

## ACCOMMODATION

Entrance Hall

Downstairs Cloakroom

**Open Plan Kitchen/Living Room** - 25'5" x 14'6" (7.75m x 4.42m)

Bedroom One - 12'5" x 9'9" (3.78m x 2.97m)

Bedroom Two - 12'4" x 8'4" (3.76m x 2.54m)

Family Bathroom - 7'8" x 5'8" (2.34m x 1.73m)