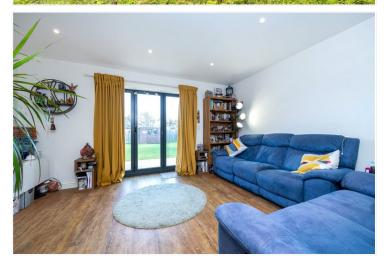

## £205,000 Freehold

Situated in the ever popular village of Ruskington is this modern and spacious Two Double Bedroom semi-detached home that has been finished to a high specification. Internally the accommodation comprises of Entrance Hall, Lounge which is open plan through to the Kitchen/Diner, Downstairs W.C, Two Double Bedrooms and a Family Bathroom. The property also benefits from 'A' rated uPVC Double Glazing, Gas Central Heating, underfloor heating downstairs and a very high specification, German engineered Rotpunkt Kitchen with integrated Bosch appliances. Outside, there is a block paved driveway giving off road parking for two cars. There is also a larger than average enclosed rear garden which is fully enclosed with an extended paved patio area and a garden shed.

## ACCOMMODATION

Entrance Hall

Downstairs Cloakroom

**Open Plan Kitchen/Living Room** - 25'5" x 14'6" (7.75m x 4.42m)

Bedroom One - 12'5" x 9'9" (3.78m x 2.97m)

Bedroom Two - 12'4" x 8'4" (3.76m x 2.54m)

Family Bathroom - 7'8" x 5'8" (2.34m x 1.73m)