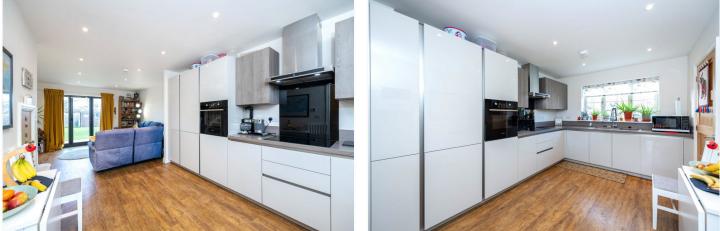

## £205,000 Freehold

Situated in the ever popular village of Ruskington is this modern and spacious Two Double Bedroom semi-detached home that has been finished to a high specification. Internally the accommodation comprises of Entrance Hall, Lounge which is open plan through to the Kitchen/Diner, Downstairs W.C, Two Double Bedrooms and a Family Bathroom. The property also benefits from 'A' rated uPVC Double Glazing, Gas Central Heating, underfloor heating downstairs and a very high specification, German engineered Rotpunkt Kitchen with integrated Bosch appliances. Outside, there is a block paved driveway giving off road parking for two cars. There is also a larger than average enclosed rear garden which is fully enclosed with an extended paved patio area and a garden shed.

## ACCOMMODATION

Entrance Hall

Downstairs Cloakroom

**Open Plan Kitchen/Living Room** - 25'5" x 14'6" (7.75m x 4.42m)

Bedroom One - 12'5" x 9'9" (3.78m x 2.97m)

Bedroom Two - 12'4" x 8'4" (3.76m x 2.54m)

Family Bathroom - 7'8" x 5'8" (2.34m x 1.73m)