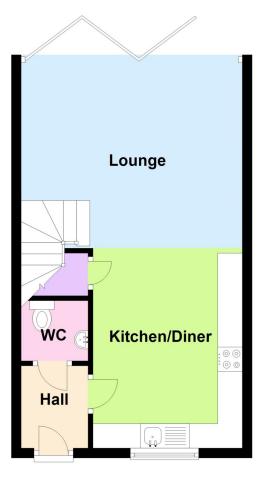

**Ground Floor** 

## ACCOMMODATION

Entrance Hall

Downstairs Cloakroom

**Open Plan Kitchen/Living Room** - 25'5" x 14'6" (7.75m x 4.42m)

Bedroom One - 12'5" x 9'9" (3.78m x 2.97m)

Bedroom Two - 12'4" x 8'4" (3.76m x 2.54m)

Family Bathroom - 7'8" x 5'8" (2.34m x 1.73m)