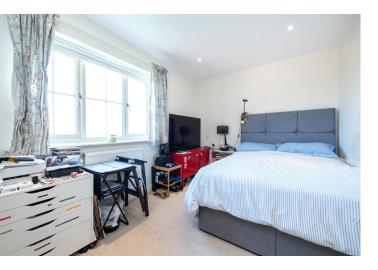

## ACCOMMODATION

Entrance Hall

Downstairs Cloakroom

**Open Plan Kitchen/Living Room** - 25'5" x 14'6" (7.75m x 4.42m)

Bedroom One - 12'5" x 9'9" (3.78m x 2.97m)

Bedroom Two - 12'4" x 8'4" (3.76m x 2.54m)

Family Bathroom - 7'8" x 5'8" (2.34m x 1.73m)