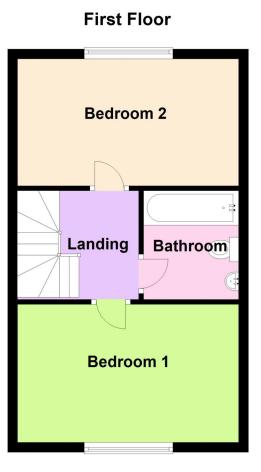

## ACCOMMODATION

Entrance Hall

Downstairs Cloakroom

**Open Plan Kitchen/Living Room** - 25'5" x 14'6" (7.75m x 4.42m)

Bedroom One - 12'5" x 9'9" (3.78m x 2.97m)

Bedroom Two - 12'4" x 8'4" (3.76m x 2.54m)

Family Bathroom - 7'8" x 5'8" (2.34m x 1.73m)