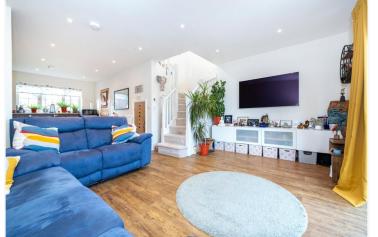

## £205,000 Freehold

Situated in the ever popular village of Ruskington is this modern and spacious Two Double Bedroom semi-detached home that has been finished to a high specification. Internally the accommodation comprises of Entrance Hall, Lounge which is open plan through to the Kitchen/Diner, Downstairs W.C, Two Double Bedrooms and a Family Bathroom. The property also benefits from 'A' rated uPVC Double Glazing, Gas Central Heating, underfloor heating downstairs and a very high specification, German engineered Rotpunkt Kitchen with integrated Bosch appliances. Outside, there is a block paved driveway giving off road parking for two cars. There is also a larger than average enclosed rear garden which is fully enclosed with an extended paved patio area and a garden shed.

## ACCOMMODATION

Entrance Hall

Downstairs Cloakroom

**Open Plan Kitchen/Living Room** - 25'5" x 14'6" (7.75m x 4.42m)

Bedroom One - 12'5" x 9'9" (3.78m x 2.97m)

Bedroom Two - 12'4" x 8'4" (3.76m x 2.54m)

Family Bathroom - 7'8" x 5'8" (2.34m x 1.73m)