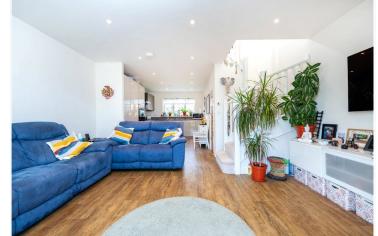

## £205,000 Freehold

Situated in the ever popular village of Ruskington is this modern and spacious Two Double Bedroom semi-detached home that has been finished to a high specification. Internally the accommodation comprises of Entrance Hall, Lounge which is open plan through to the Kitchen/Diner, Downstairs W.C, Two Double Bedrooms and a Family Bathroom. The property also benefits from 'A' rated uPVC Double Glazing, Gas Central Heating, underfloor heating downstairs and a very high specification, German engineered Rotpunkt Kitchen with integrated Bosch appliances. Outside, there is a block paved driveway giving off road parking for two cars. There is also a larger than average enclosed rear garden which is fully enclosed with an extended paved patio area and a garden shed.

## ACCOMMODATION

Entrance Hall

Downstairs Cloakroom

**Open Plan Kitchen/Living Room** - 25'5" x 14'6" (7.75m x 4.42m)

Bedroom One - 12'5" x 9'9" (3.78m x 2.97m)

Bedroom Two - 12'4" x 8'4" (3.76m x 2.54m)

Family Bathroom - 7'8" x 5'8" (2.34m x 1.73m)