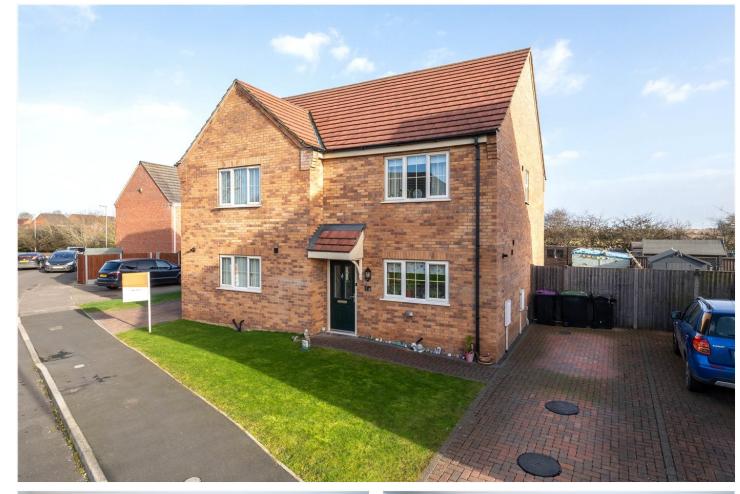

## 7 Hornbeam Close, Ruskington, Lincolnshire, NG34 9WG

## £205,000 Freehold

Situated in the ever popular village of Ruskington is this modern and spacious Two Double Bedroom semi-detached home that has been finished to a high specification. Internally the accommodation comprises of Entrance Hall, Lounge which is open plan through to the Kitchen/Diner, Downstairs W.C, Two Double Bedrooms and a Family Bathroom. The property also benefits from 'A' rated uPVC Double Glazing, Gas Central Heating, underfloor heating downstairs and a very high specification, German engineered Rotpunkt Kitchen with integrated Bosch appliances. Outside, there is a block paved driveway giving off road parking for two cars. There is also a larger than average enclosed rear garden which is fully enclosed with an extended paved patio area and a garden shed.