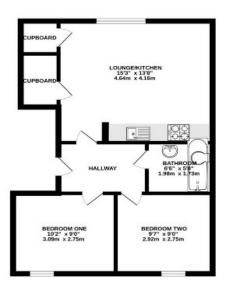

These apartments offer a current income of £41,000 per annum which can be reviewed, potentially increasing the return to £43,000.

TOTAL FLOOR AREA: «(65 eq. \$ (42 2 eq. m.) approx.

White very storregit has been made for water or account of the complex constant of the reasonment for all others, whitches, there are due, for the complexities of the respectation for the states for any error, and consistent of the complexities of the states for any error, properties of the respectation for the states for any error, properties and approximate states for the state for the state of the state for the state of the state for the state of the st