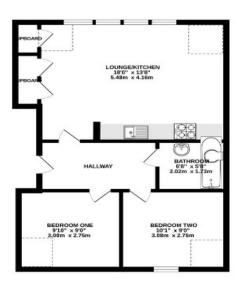

These apartments offer a current income of £41,000 per annum which can be reviewed, potentially increasing the return to £43,000.

TOTAL FLOOR AREA: «(65 eq. \$ (42 2 eq. m.) approx.

White very storregit has been made for water or account of the complex constant of the reasonment for all others, whitches, there are due, for the complexities of the respectation for the states for any error, and consistent of the complexities of the states for any error, properties of the respectation for the states for any error, properties and approximate states for the state for the state of the state for the state of the state for the state of the st

TOTAL PLOGR AREA: SKY sq. h. (47.1 sq.rh.) approx.

White sere, shrines, many of sever make to relate the actions of the fininger instance has insuance of the series of t

TOTAL FLOOR AREA: 549 kg/tr. (50.9 kg m.) apparox.