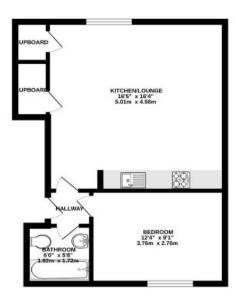

These apartments offer a current income of £41,000 per annum which can be reviewed, potentially increasing the return to £43,000.

TOTAL FLOOR AREA: «(65 eq. \$ (42 2 eq. m.) approx.

White very storregit has been made for water or account of the complex constant of the reasonment for all others, whitches, there are due, for the complexities of the respectation for the states for any error, and consistent of the complexities of the states for any error, properties of the respectation for the states for any error, properties and approximate states for the state for the state of the state for the state of the state for the state of the st