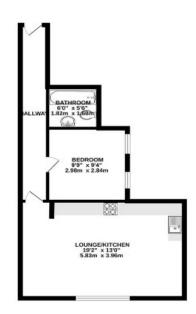

These apartments offer a current income of £41,000 per annum which can be reviewed, potentially increasing the return to £43,000.

TOTAL FLOOR AREA: «(65 eq. \$ (42 2 eq. m.) approx.

White very storregit has been made for water or account of the complex constant of the reasonment for all others, whitches, there are due, for the complexities of the respectation for the states for any error, and consistent of the complexities of the states for any error, properties of the respectation for the states for any error, properties and approximate states for the state for the state of the state for the state of the state for the state of the st