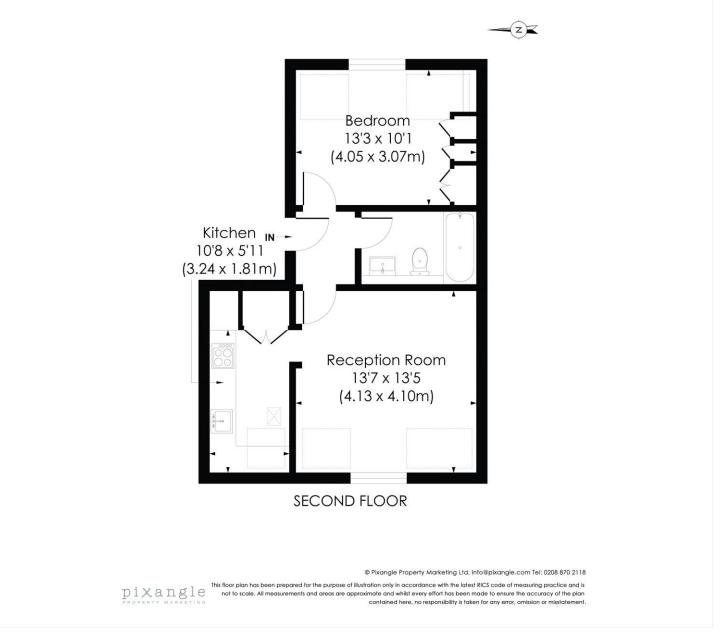

## SUNDERLAND ROAD, SE23

Approx. Gross Internal Floor Area 489 Sq. ft/45.40 Sq. m (Incl. Reduced Height) 411 Sq. ft/38.20 Sq. m (Excl. Reduced Height)

This floorplan is for illustration purposes only and is not to scale. The position and size of doors, windows, appliances and other features are approximate.