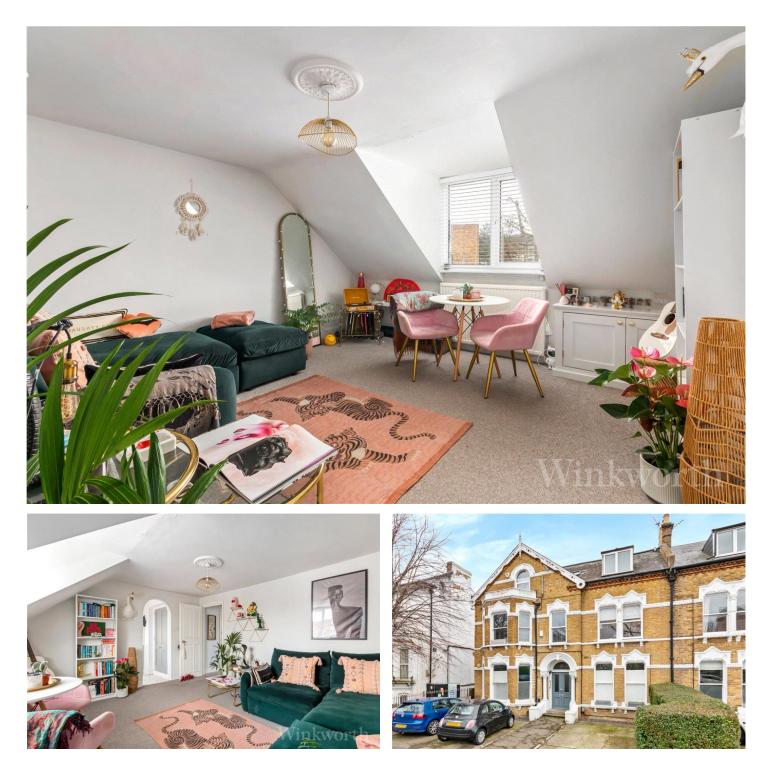

SUNDERLAND ROAD, LONDON, SE23 **£350,000 leasehold** 

This top-floor flat features a genuine double bedroom with a built-in wardrobe, a spacious living area with room for dining, and a fully fitted kitchen with modern appliances. The modern bathroom, off-street parking, and ample storage throughout add to the appeal. Located in a great area, it is also chain-free.

## **DESCRIPTION:**

Full of character and modern comfort, this delightful one-bedroom flat on Sunderland Road is the perfect blend of classic charm and contemporary living. Recently fitted with a stylish new kitchen and a sleek, modern bathroom, the home offers a fresh and inviting space to call your own.