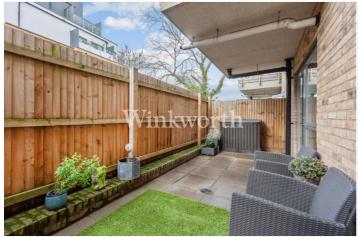

## **DESCRIPTION:**

An excellent opportunity to acquire this superb 40% Shared Ownership flat boasting larger-than-usual accommodation in a modern and well-maintained development constructed in 2018. The property has been designed with wheelchair users in mind, therefore offering extremely spacious and practical accommodation with the added benefit of a private patio garden and a covered allocated parking space. Additional benefits include a private entrance, an impressive 16'9 long lounge, and an attractive fitted kitchen with integrated appliances at one end, along with a generously sized double bedroom and a contemporary-style bathroom. The property is conveniently located approximately half a mile from Bounds Green tube station (Piccadilly line) and Bowes Park rail station (to Moorgate), and close to bus links to Wood Green and Southgate. You will also find the popular Broomfield Park within easy reach, as well as excellent shopping amenities and eateries along Green Lanes. We highly recommend an internal viewing to fully appreciate the space and standard of accommodation this beautiful flat offers.