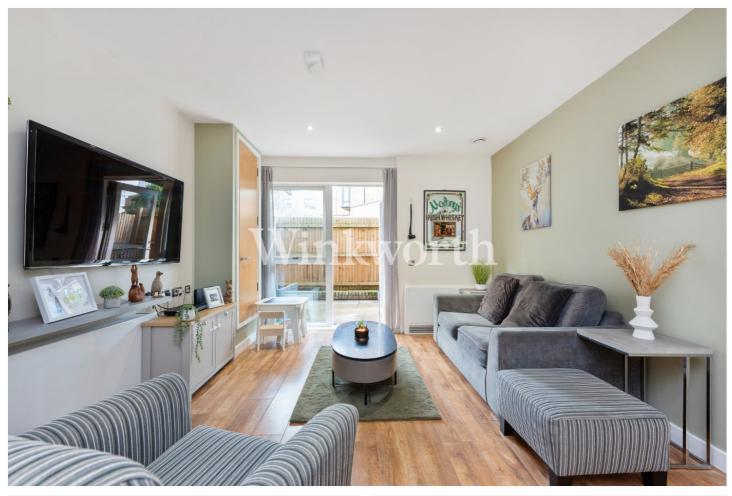

## **DESCRIPTION:**

An excellent opportunity to acquire this superb 40% Shared Ownership flat boasting larger-than-usual accommodation in a modern and well-maintained development constructed in 2018. The property has been designed with wheelchair users in mind, therefore offering extremely spacious and practical accommodation with the added benefit of a private patio garden and a covered allocated parking space. Additional benefits include a private entrance, an impressive 16'9 long lounge, and an attractive fitted kitchen with integrated appliances at one end, along with a generously sized double bedroom and a contemporary-style bathroom. The property is conveniently located approximately half a mile from Bounds Green tube station (Piccadilly line) and Bowes Park rail station (to Moorgate), and close to bus links to Wood Green and Southgate. You will also find the popular Broomfield Park within easy reach, as well as excellent shopping amenities and eateries along Green Lanes. We highly recommend an internal viewing to fully appreciate the space and standard of accommodation this beautiful flat offers.