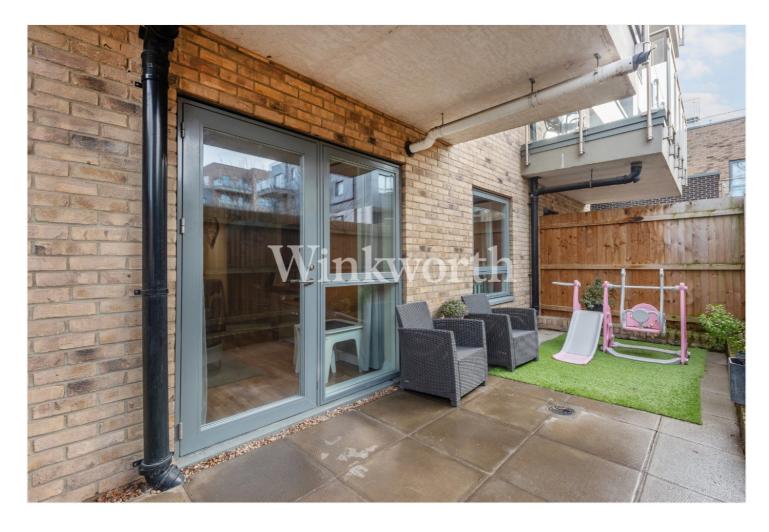

## **DESCRIPTION:**

An excellent opportunity to acquire this superb 40% Shared Ownership flat boasting larger-than-usual accommodation in a modern and well-maintained development constructed in 2018. The property has been designed with wheelchair users in mind, therefore offering extremely spacious and practical accommodation with the added benefit of a private patio garden and a covered allocated parking space. Additional benefits include a private entrance, an impressive 16'9 long lounge, and an attractive fitted kitchen with integrated appliances at one end, along with a generously sized double bedroom and a contemporary-style bathroom. The property is conveniently located approximately half a mile from Bounds Green tube station (Piccadilly line) and Bowes Park rail station (to Moorgate), and close to bus links to Wood Green and Southgate. You will also find the popular Broomfield Park within easy reach, as well as excellent shopping amenities and eateries along Green Lanes. We highly recommend an internal viewing to fully appreciate the space and standard of accommodation this beautiful flat offers.