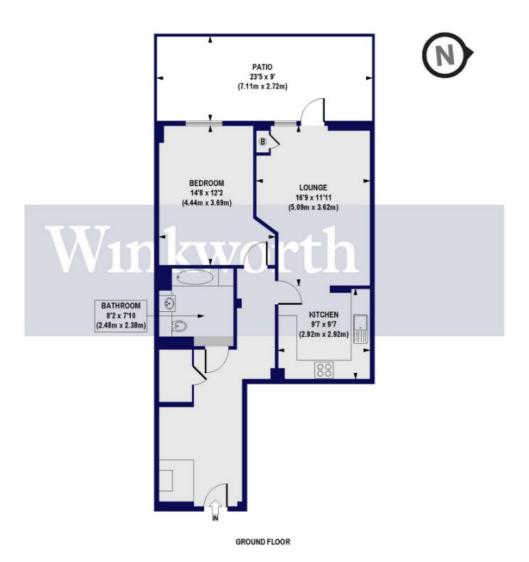

## Lily Way, N13 Approx. Gross Internal Floor Area 699 sq. ft / 64.96 sq. m

All measurements of walls, doors, windows, fittings and appliances, including their size and location, are shown as standard sizes and do not constitute any warranty or representation by the seller, their agent or CP Creative. Any intending purchaser must satisfy himself by inspection or otherwise as to the correctness of the information contained in these plans.

This floorplan is for illustration purposes only and is not to scale. The position and size of doors, windows, appliances and other features are approximate.

Palmers Green | 020 8920 9900 | palmersgreen@winkworth.co.uk