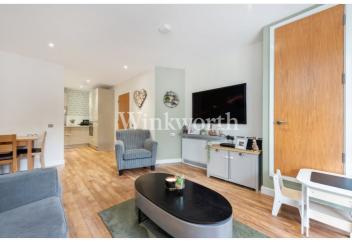

## **DESCRIPTION:**

An excellent opportunity to acquire this superb 40% Shared Ownership flat boasting larger-than-usual accommodation in a modern and well-maintained development constructed in 2018. The property has been designed with wheelchair users in mind, therefore offering extremely spacious and practical accommodation with the added benefit of a private patio garden and a covered allocated parking space. Additional benefits include a private entrance, an impressive 16'9 long lounge, and an attractive fitted kitchen with integrated appliances at one end, along with a generously sized double bedroom and a contemporary-style bathroom. The property is conveniently located approximately half a mile from Bounds Green tube station (Piccadilly line) and Bowes Park rail station (to Moorgate), and close to bus links to Wood Green and Southgate. You will also find the popular Broomfield Park within easy reach, as well as excellent shopping amenities and eateries along Green Lanes. We highly recommend an internal viewing to fully appreciate the space and standard of accommodation this beautiful flat offers.