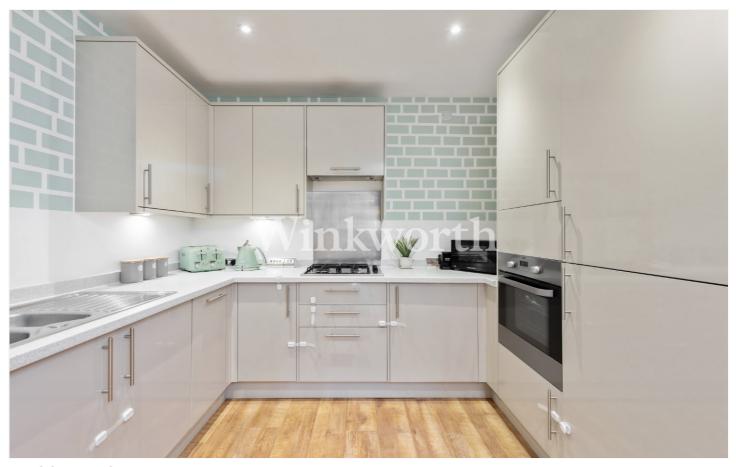

## **DESCRIPTION:**

An excellent opportunity to acquire this superb 40% Shared Ownership flat boasting larger-than-usual accommodation in a modern and well-maintained development constructed in 2018. The property has been designed with wheelchair users in mind, therefore offering extremely spacious and practical accommodation with the added benefit of a private patio garden and a covered allocated parking space. Additional benefits include a private entrance, an impressive 16'9 long lounge, and an attractive fitted kitchen with integrated appliances at one end, along with a generously sized double bedroom and a contemporary-style bathroom. The property is conveniently located approximately half a mile from Bounds Green tube station (Piccadilly line) and Bowes Park rail station (to Moorgate), and close to bus links to Wood Green and Southgate. You will also find the popular Broomfield Park within easy reach, as well as excellent shopping amenities and eateries along Green Lanes. We highly recommend an internal viewing to fully appreciate the space and standard of accommodation this beautiful flat offers.