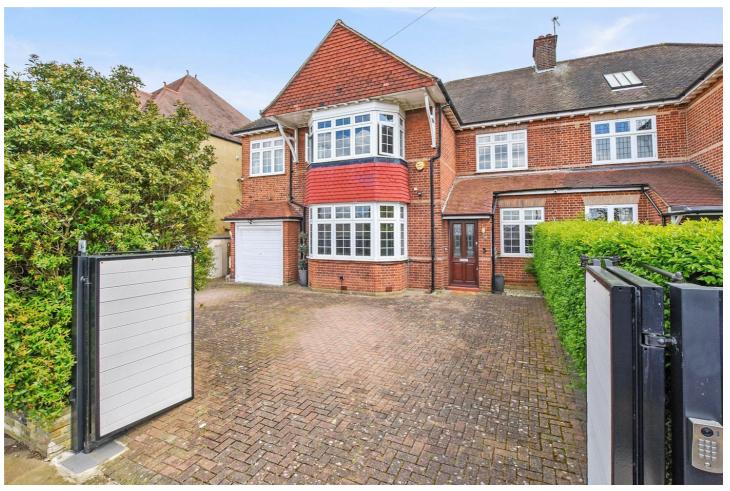

MILVERTON ROAD, LONDON, NW6 £3,350,000 FREEHOLD

A SUPERB 3,813 SQ.FT SIX BEDROOM FAMILY HOME IN THIS GREAT LOCATION JUST NORTH OF QUEENS PARK ON MILVERTON ROAD.

Kensal Rise & Queens Park | 0208 960 4947 | kensalrise@winkworth.co.uk

Winkworth

**LOCATION:** Milverton Road is one of the most sought after in the area along with Aylestone Avenue and Manor House Drive. This particular property is ideally located and sandwiched between the Jubilee Line at Willesden Green Station and transport link to the South at Kensal Rise, Brondesbury and Queens Park. Due to the great location locals in this area will gravitate towards Queens Park for nightlife with its huge array of shops, bars and restaurants but will return to the relative quiet of Milverton Road. Sports lovers will be well served with this house as it overlooks South Hampstead Tennis and Cricket Club and there's a Nuffield Gym moments' walk away.

Winkworth

**DESCRIPTION:** This stunning family home has accommodation arranged over three floors, measuring over 3800 sq.ft with the most fantastic 100ft long private garden at the rear. On arriving at the property buyers will notice plenty of off street parking (enough for four cars) and an inviting entrance hall on the ground floor leading to a formal reception, dining room, downstairs W.C and a superb eat in kitchen with access to the garden. On this floor the garage has also been converted into ancillary accommodation accessed from the side ally, which would work well for an au-pair or nanny staying the occasion night. On the first floor buyers will find a lovely master suite with walk through wardrobe area and en-suite bathroom. There are three further large double bedrooms on this level and a family bathroom. Upstairs again to the top floor (which has lovely views over the garden to the south) there is two further bedrooms (making six in total) serviced by another bathroom. Due to the size and scope of the plot there's even potential to add more space and value subject to necessary consents if required.