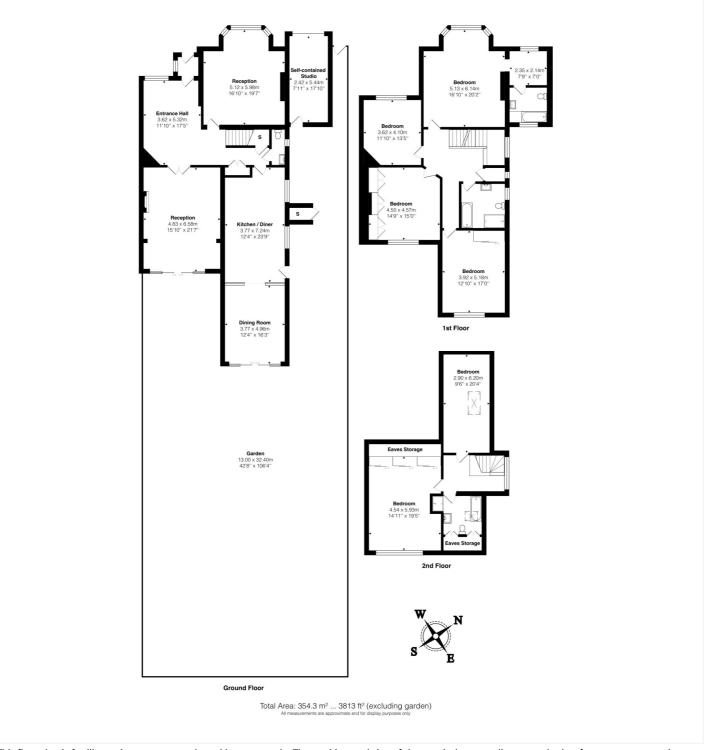

Winkworth

**DESCRIPTION:** This stunning family home has accommodation arranged over three floors, measuring over 3800 sq.ft with the most fantastic 100ft long private garden at the rear. On arriving at the property buyers will notice plenty of off street parking (enough for four cars) and an inviting entrance hall on the ground floor leading to a formal reception, dining room, downstairs W.C and a superb eat in kitchen with access to the garden. On this floor the garage has also been converted into ancillary accommodation accessed from the side ally, which would work well for an au-pair or nanny staying the occasion night. On the first floor buyers will find a lovely master suite with walk through wardrobe area and en-suite bathroom. There are three further large double bedrooms on this level and a family bathroom. Upstairs again to the top floor (which has lovely views over the garden to the south) there is two further bedrooms (making six in total) serviced by another bathroom. Due to the size and scope of the plot there's even potential to add more space and value subject to necessary consents if required.

This floorplan is for illustration purposes only and is not to scale. The position and size of doors, windows, appliances and other features are approximate.

Kensal Rise & Queens Park | 0208 960 4947 | kensalrise@winkworth.co.uk