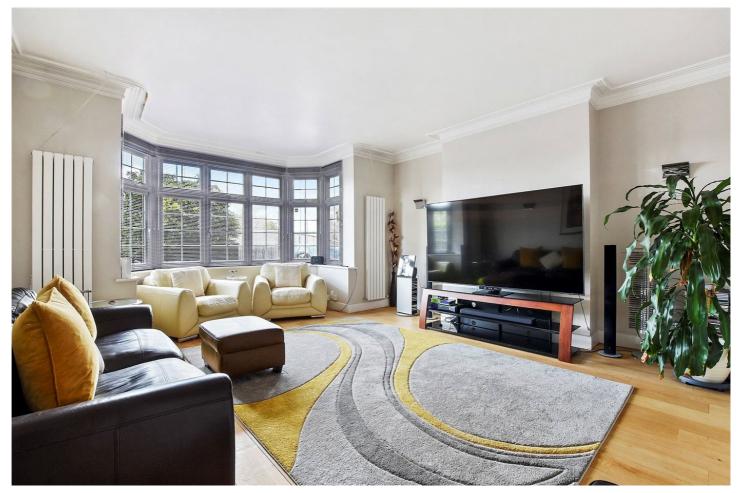

Winkworth

**DESCRIPTION:** This stunning family home has accommodation arranged over three floors, measuring over 3800 sq.ft with the most fantastic 100ft long private garden at the rear. On arriving at the property buyers will notice plenty of off street parking (enough for four cars) and an inviting entrance hall on the ground floor leading to a formal reception, dining room, downstairs W.C and a superb eat in kitchen with access to the garden. On this floor the garage has also been converted into ancillary accommodation accessed from the side ally, which would work well for an au-pair or nanny staying the occasion night. On the first floor buyers will find a lovely master suite with walk through wardrobe area and en-suite bathroom. There are three further large double bedrooms on this level and a family bathroom. Upstairs again to the top floor (which has lovely views over the garden to the south) there is two further bedrooms (making six in total) serviced by another bathroom. Due to the size and scope of the plot there's even potential to add more space and value subject to necessary consents if required.