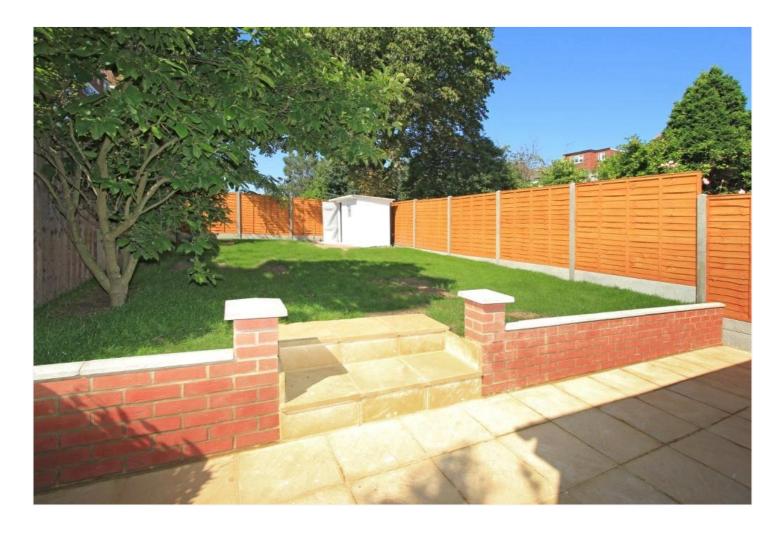

The ground floor comprises of an open plan living/dining/kitchen area and downstairs WC. The first floor has four bedrooms, (two with ensuite), and family bathroom, and an additional bedroom with ensuite to the top floor. Further benefits include a well-presented rear garden with patio area, off street parking and garage. Offered on a chain free basis, an internal viewing is recommended!

## AT A GLANCE

- Detached house
- Open plan living
- Five bedrooms
- Three en suites
- Family bathroom
- Rear garden with patio
- Parking & Garage
- Offered chain free

This floorplan is for illustration purposes only and is not to scale. The position and size of doors, windows, appliances and other features are approximate.