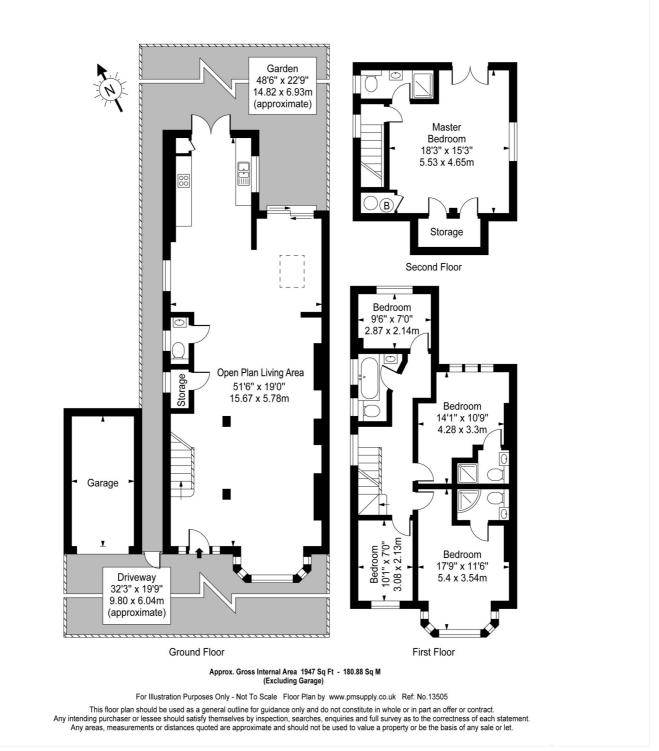

The ground floor comprises of an open plan living/dining/kitchen area and downstairs WC. The first floor has four bedrooms, (two with ensuite), and family bathroom, and an additional bedroom with ensuite to the top floor. Further benefits include a well-presented rear garden with patio area, off street parking and garage. Offered on a chain free basis, an internal viewing is recommended!

## AT A GLANCE

- Detached house
- Open plan living
- Five bedrooms
- Three en suites
- Family bathroom
- Rear garden with patio
- Parking & Garage
- Offered chain free

This floorplan is for illustration purposes only and is not to scale. The position and size of doors, windows, appliances and other features are approximate.