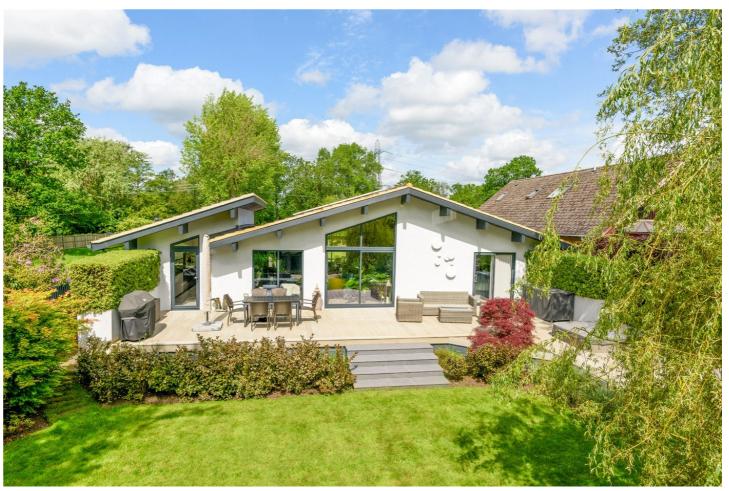

## **DESCRIPTION:**

Set behind private gates, this unique waterfront property is accessed via a driveway and has been extended and remodelled to a very high standard. Situated on one level of contemporary living and entertaining space; the main house has 3 bedrooms, 2 reception rooms and 3 bathrooms (one of which is in the studio) with superb views as it faces directly out onto the River Wey. Each room has been designed to absorb as much light as possible with large windows, external views and it is decorated in modern, neutral colours. In addition to the main house there is a separate double garage and a private wellness studio which could also be used as a home office. The front garden has been landscaped with mediterranean plants and has a driveway.