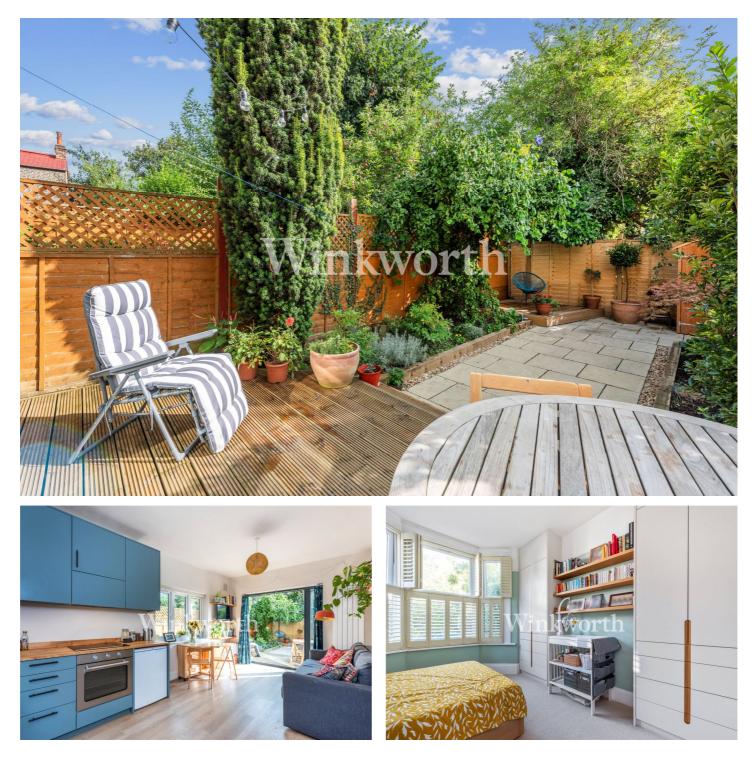

### **DESCRIPTION:**

Spread across the entire bottom half of this handsome Victorian house, this ground-floor gem boasts generously proportioned rooms, quality finishes, and meticulous attention to detail.