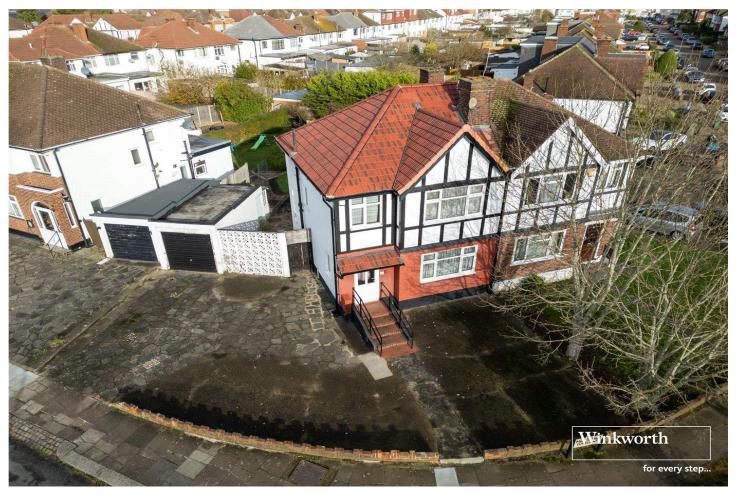

## GENEROUS THREE BEDROOM HOUSE LINDSAY DRIVE ESTATE

Kingsbury | 020 8204 0000 | kingsbury@winkworth.co.uk

This delightful property is ideally located just half a mile from Kingsbury Station (Jubilee Line) and a range of amenities, with Preston Road Station (Metropolitan Line) less than a mile away. The ground floor welcomes you with a bright and spacious through-lounge seamlessly connected to a generous dining area, both of which provide uninterrupted garden views. Upstairs, the property features two well-proportioned double bedrooms, and a third single bedroom currently utilized as a study, a convenient shower room, as well as a separate W/C. For families seeking room to grow, this home presents excellent potential for expansion (STPP), with opportunities to extend upwards, to the rear, or to the side. Externally, the lovingly maintained rear garden showcases an array of mature plants, an expansive lawn, and a tranquil patio—perfect for entertaining or relaxing. A spacious garage and off-street parking further enhance the property's appeal. Bright and inviting, this house offers a wonderful opportunity to become a forever family home. Early internal viewing is highly recommended.