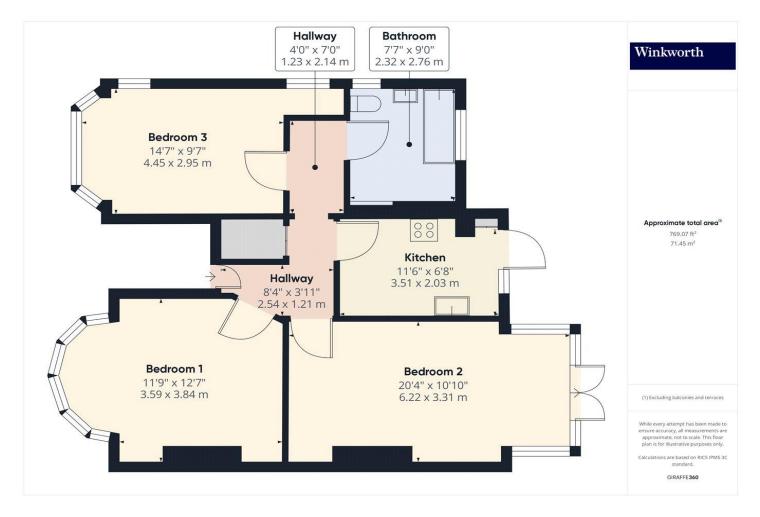

## **DESCRIPTION:**

CALLING ALL CASH BUYERS. This five-bedroom semi-detached house is a blank canvas making it an ideal project for any keen developer to work their magic on. Despite requiring a new kitchen, on offer is two reception rooms, Five spacious bedrooms and a family bathroom.

Externally, there is a lengthy rear garden, driveway parking for several cars, and a garage, as well as huge scope for extension (STPP).

Winkworth

for every step...

This floorplan is for illustration purposes only and is not to scale. The position and size of doors, windows, appliances and other features are approximate.