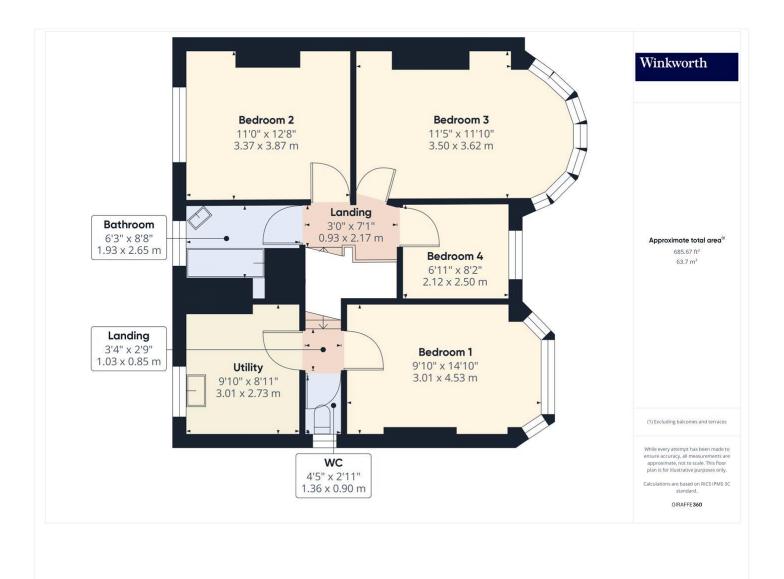

## **DESCRIPTION:**

CALLING ALL CASH BUYERS. This five-bedroom semi-detached house is a blank canvas making it an ideal project for any keen developer to work their magic on. Despite requiring a new kitchen, on offer is two reception rooms, Five spacious bedrooms and a family bathroom.

Externally, there is a lengthy rear garden, driveway parking for several cars, and a garage, as well as huge scope for extension (STPP).

Winkworth

for every step...

This floorplan is for illustration purposes only and is not to scale. The position and size of doors, windows, appliances and other features are approximate.