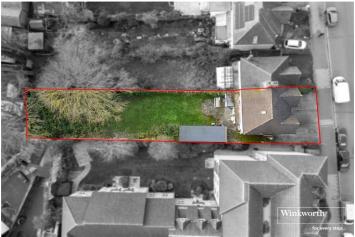

Externally, there is a lengthy rear garden, driveway parking for several cars, and a garage, as well as huge scope for extension (STPP).

Winkworth

for every step...

This floorplan is for illustration purposes only and is not to scale. The position and size of doors, windows, appliances and other features are approximate.