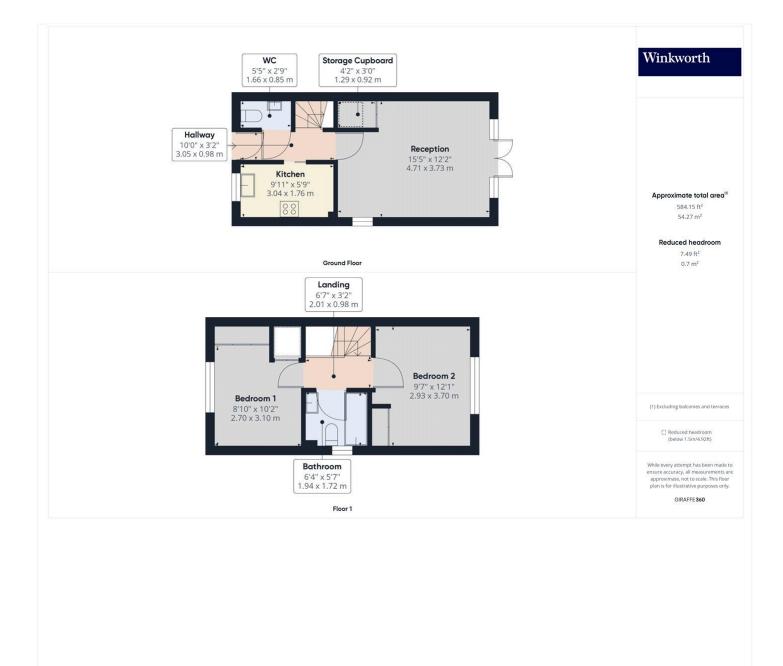

## Winkworth

for every step...

This floorplan is for illustration purposes only and is not to scale. The position and size of doors, windows, appliances and other features are approximate.

Tenure: Freehold

Service Charge: £750 per annum

Ground Rent: £ 5 Annually (subject to increase)

Council Tax Band:E

Where no figures are shown, we have been unable to ascertain the information. All figures that are shown were correct at the time of printing.