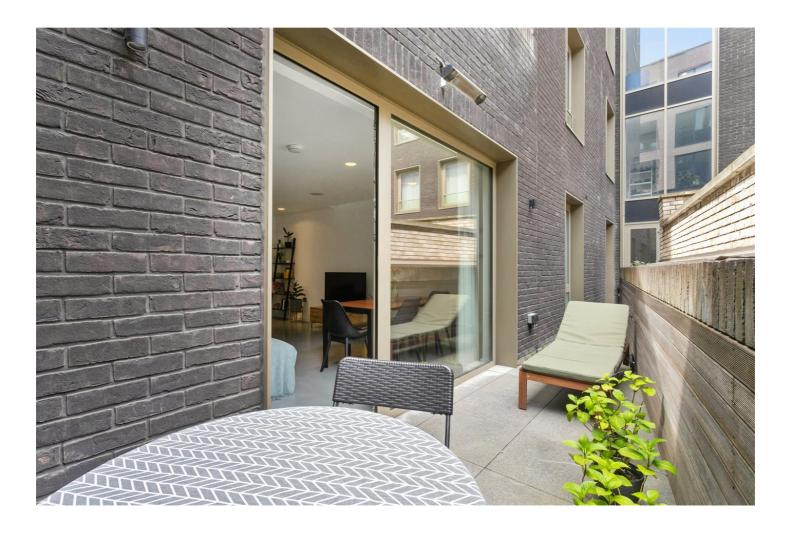

## **DESCRIPTION:**

Upon entering, you are greeted by an inviting entrance hallway with access to all rooms including; openplan kitchen, living, and dining area, which is complemented by a private terrace, providing a tranquil oasis. The kitchen is fitted with top-of-the-line integrated appliances.