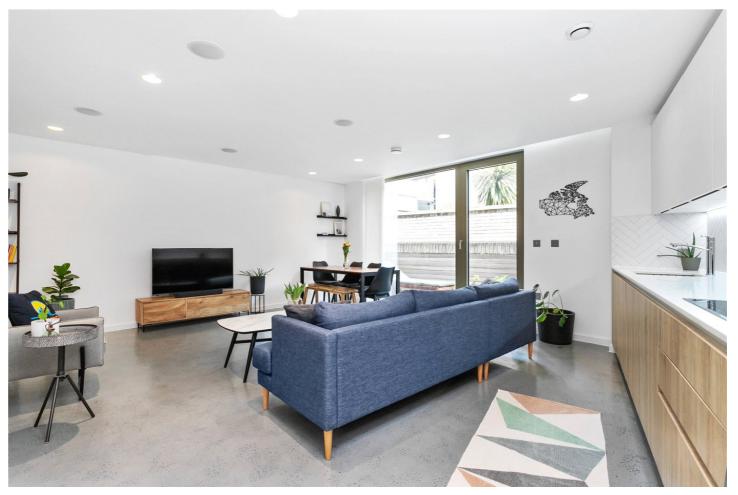

## **DESCRIPTION:**

Upon entering, you are greeted by an inviting entrance hallway with access to all rooms including; openplan kitchen, living, and dining area, which is complemented by a private terrace, providing a tranquil oasis. The kitchen is fitted with top-of-the-line integrated appliances.