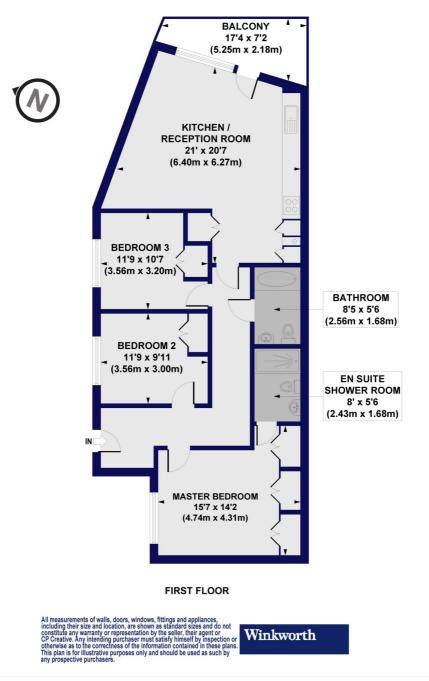

## Sidworth Street, E8 Approx. Gross Internal Floor Area 1115 sq. ft / 103.6 sq. m

This floorplan is for illustration purposes only and is not to scale. The position and size of doors, windows, appliances and other features are approximate.