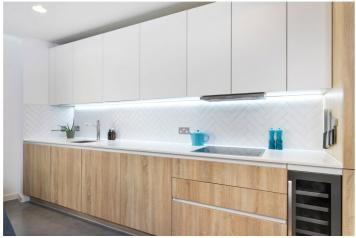

## **DESCRIPTION:**

Upon entering, you are greeted by an inviting entrance hallway with access to all rooms including; openplan kitchen, living, and dining area, which is complemented by a private terrace, providing a tranquil oasis. The kitchen is fitted with top-of-the-line integrated appliances.