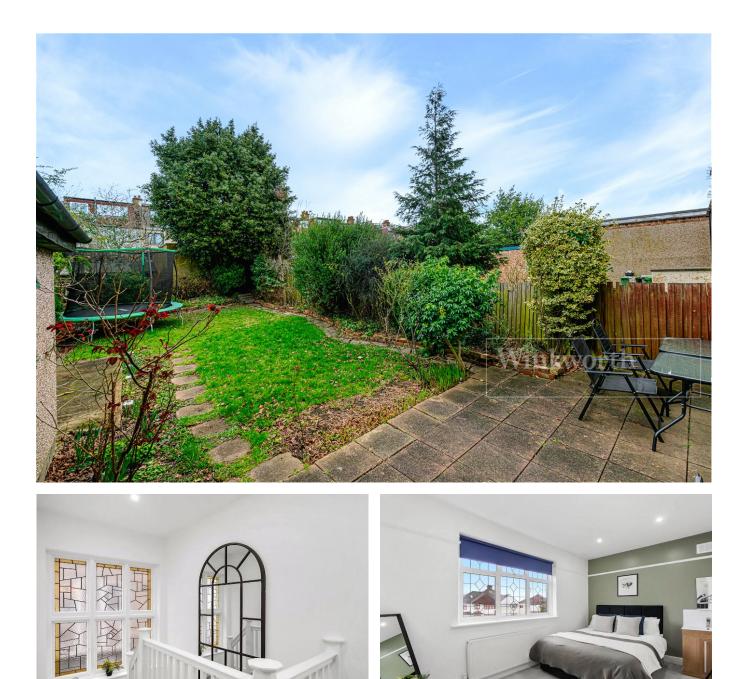

### **DESCRIPTION:**

We are pleased to offer to the market this four double bedroom semi-detached family home, spread across 1,585 sqft. There is a huge amount of potential with this property where a new buyer can add space and further value to this property. As you enter via a bright entrance hall way, you will be lead to the front reception, dining room, guest cloakroom and kitchen. All rooms are spacious, with both the kitchen and dining room providing direct access to the garden. The staircase has a stunning period correct stained glass window, as does the front entrance door. The garden is lawned with edge borders, and storage room to one side. This is ideally located for use along the side access/passage. On the first floor there are four double bedrooms with large three piece tiled family bathroom suite. The property further benefits from off street parking for two cars, with the added benefit of a 16ft garage – perfect for additional storage or small vehicle.

There is also further potential with the property where the loft space can be converted, as well as a ground floor extension adding a large amount of square footage and future value (STPP). FREEHOLD. Council: Brent (Band - F)