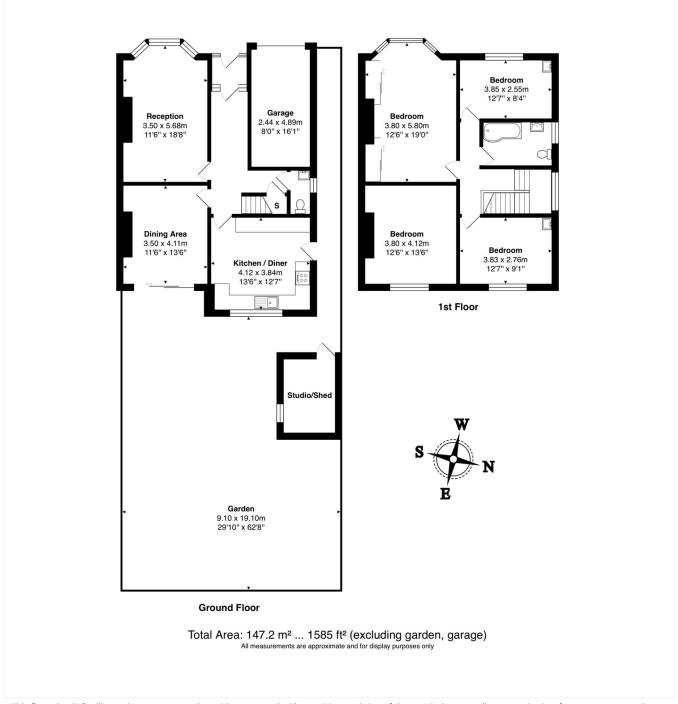

### **DESCRIPTION:**

We are pleased to offer to the market this four double bedroom semi-detached family home, spread across 1,585 sqft. There is a huge amount of potential with this property where a new buyer can add space and further value to this property. As you enter via a bright entrance hall way, you will be lead to the front reception, dining room, guest cloakroom and kitchen. All rooms are spacious, with both the kitchen and dining room providing direct access to the garden. The staircase has a stunning period correct stained glass window, as does the front entrance door. The garden is lawned with edge borders, and storage room to one side. This is ideally located for use along the side access/passage. On the first floor there are four double bedrooms with large three piece tiled family bathroom suite. The property further benefits from off street parking for two cars, with the added benefit of a 16ft garage – perfect for additional storage or small vehicle.

Winkworth

winkworth.co.uk

This floorplan is for illustration purposes only and is not to scale. The position and size of doors, windows, appliances and other features are approximate.

Kensal Rise & Queens Park | 0208 960 4947 | kensalrise@winkworth.co.uk