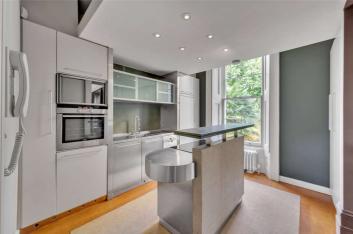

## WARWICK AVENUE, LONDON, W9 £2,885 PER WEEK UNFURNISHED

A splendid, three-bedroom duplex apartment with a private patio situated in the heart of Little Venice. The property is currently being renovated and comprises of a double reception room with high ceilings throughout, two double bedrooms and a large principal master suite. The property also benefits from the use of The Little Venice Gardens that includes tennis courts. The property is ideally located to local amities on Clifton Road (0.3 Miles) and Warwick Avenue Underground station (Bakerloo Line).

Principal Bedroom with En-Suite Bathroom | Two Further Bedrooms | Family Bathroom | Guest Bathroom | Kitchen/Breakfast Room | Two Reception Rooms | Access to Little Venice Communal Gardens | Access to Little Venice Private Members Tennis Club | Long Let