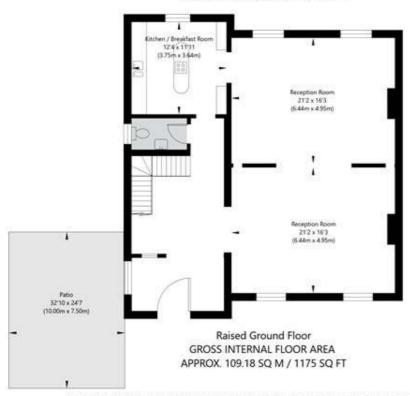

## Warwick Avenue, London W9 2PT

First Floor GROSS INTERNAL FLOOR AREA APPROX. 105.86 SQ M / 1140 SQ FT

APPROXIMATE GROSS INTERNAL FLOOR AREA 215.04 SQ M / 2315 SQ FT
THIS FLOOR PLAN IS FOR ILLUSTRATIVE PURPOSES ONLY AND
SHOULD BE USED FOR THIS PURPOSE BY PROSPECTIVE APPLICANTS AS ITS NOT TO SCALE.