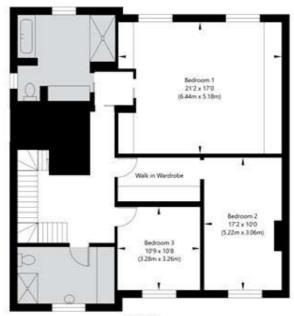

## Warwick Avenue, London W9 2PT

First Floor GROSS INTERNAL FLOOR AREA APPROX. 105.86 SQ M / 1140 SQ FT

APPROXIMATE GROSS INTERNAL FLOOR AREA 215.04 SQ M / 2315 SQ FT
THIS FLOOR PLAN IS FOR ILLUSTRATIVE PURPOSES ONLY AND
SHOULD BE USED FOR THIS PURPOSE BY PROSPECTIVE APPLICANTS AS ITS NOT TO SCALE.