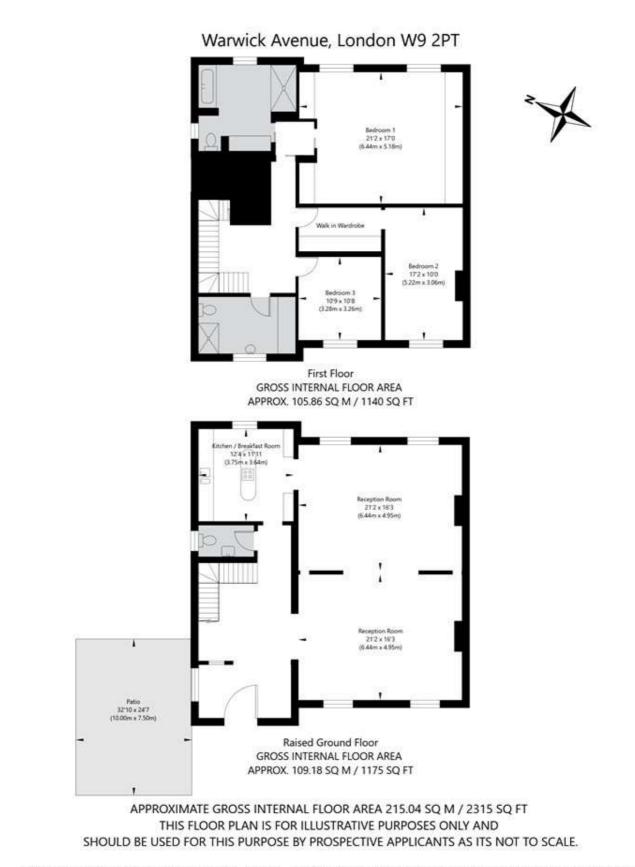

## UNFURNISHED

A splendid, three-bedroom duplex apartment with a private patio situated in the heart of Little Venice. The property has been recently renovated and comprises of a double reception room with high ceilings throughout, two double bedrooms and a large principal master suite. This impressive Victorian white stucco is the former parsonage for the Little Venice Parish, and benefits from the use of The Little Venice private communal gardens that includes tennis courts. The property is ideally located to local amities on Clifton Road (0.3 Miles) and Warwick Avenue Underground station (Bakerloo Line).

Principal Bedroom with En-Suite Bathroom | Two Further Bedrooms | Family Bathroom | Guest Bathroom | Kitchen/Breakfast Room | Two Reception Rooms | Access to Little Venice Communal Gardens | Access to Little Venice Private Members Tennis Club | Long Let