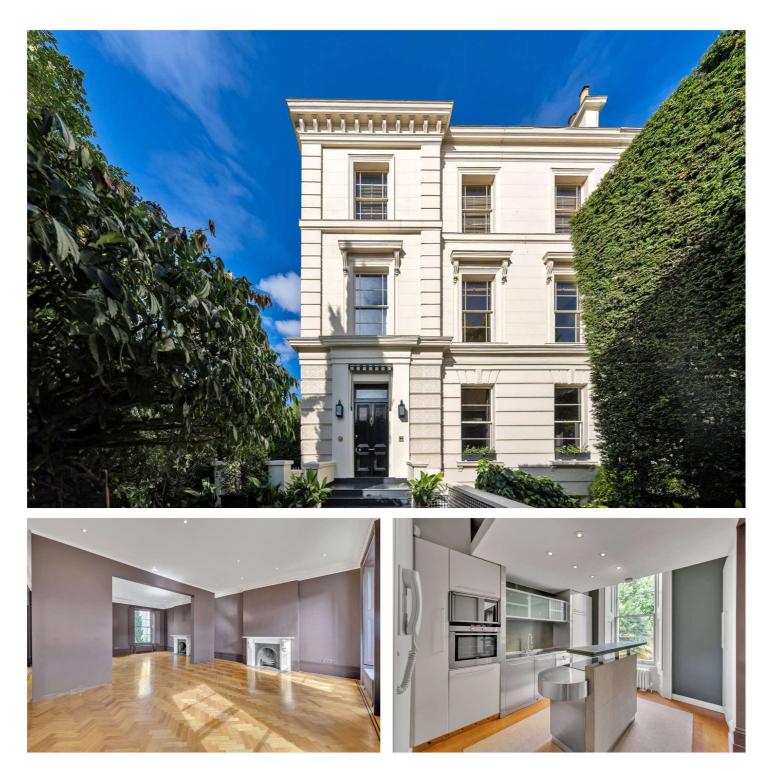

# WARWICK AVENUE, LONDON, W9 £1,995 PER WEEK/£8,645 PER MONTH

## UNFURNISHED

A splendid, three-bedroom duplex apartment with a private patio situated in the heart of Little Venice. The property has been recently renovated and comprises of a double reception room with high ceilings throughout, two double bedrooms and a large principal master suite. This impressive Victorian white stucco is the former parsonage for the Little Venice Parish, and benefits from the use of The Little Venice private communal gardens that includes tennis courts. The property is ideally located to local amities on Clifton Road (0.3 Miles) and Warwick Avenue Underground station (Bakerloo Line).

Principal Bedroom with En-Suite Bathroom | Two Further Bedrooms | Family Bathroom | Guest Bathroom | Kitchen/Breakfast Room | Two Reception Rooms | Access to Little Venice Communal Gardens | Access to Little Venice Private Members Tennis Club | Long Let