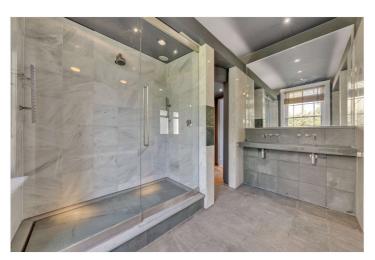

## UNFURNISHED

A splendid, three-bedroom duplex apartment with a private patio situated in the heart of Little Venice. The property has been recently renovated and comprises of a double reception room with high ceilings throughout, two double bedrooms and a large principal master suite. This impressive Victorian white stucco is the former parsonage for the Little Venice Parish, and benefits from the use of The Little Venice private communal gardens that includes tennis courts. The property is ideally located to local amities on Clifton Road (0.3 Miles) and Warwick Avenue Underground station (Bakerloo Line).

Principal Bedroom with En-Suite Bathroom | Two Further Bedrooms | Family Bathroom | Guest Bathroom | Kitchen/Breakfast Room | Two Reception Rooms | Access to Little Venice Communal Gardens | Access to Little Venice Private Members Tennis Club | Long Let