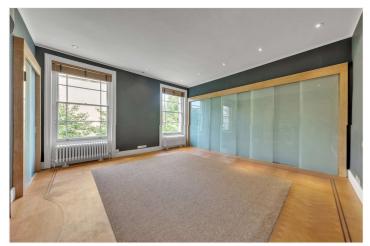

## UNFURNISHED

A splendid, three-bedroom duplex apartment with a private patio situated in the heart of Little Venice. The property has been recently renovated and comprises of a double reception room with high ceilings throughout, two double bedrooms and a large principal master suite. This impressive Victorian white stucco is the former parsonage for the Little Venice Parish, and benefits from the use of The Little Venice private communal gardens that includes tennis courts. The property is ideally located to local amities on Clifton Road (0.3 Miles) and Warwick Avenue Underground station (Bakerloo Line).

Principal Bedroom with En-Suite Bathroom | Two Further Bedrooms | Family Bathroom | Guest Bathroom | Kitchen/Breakfast Room | Two Reception Rooms | Access to Little Venice Communal Gardens | Access to Little Venice Private Members Tennis Club | Long Let