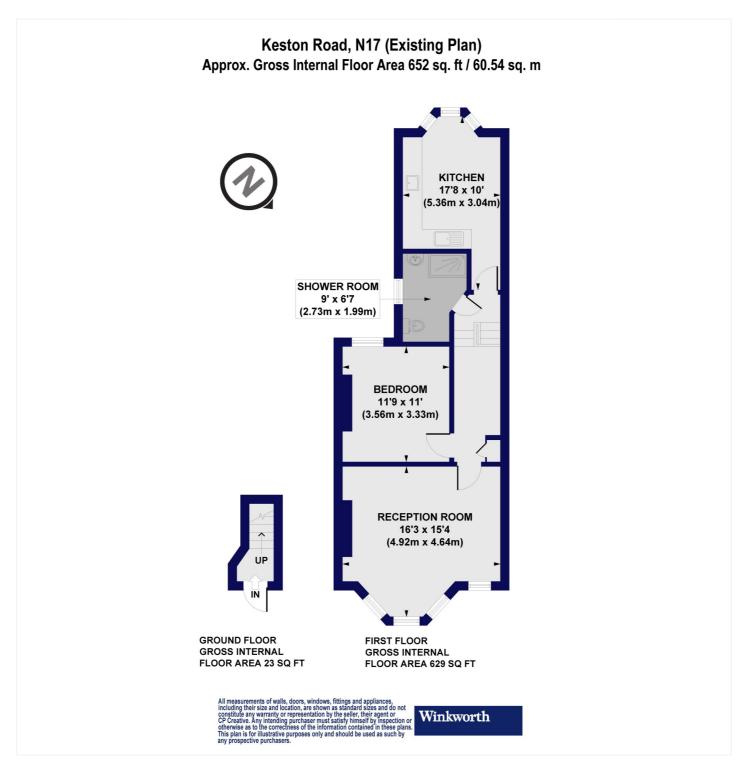

# Winkworth

for every step...

This floorplan is for illustration purposes only and is not to scale. The position and size of doors, windows, appliances and other features are approximate.

Tenure: Leasehold

Term: 998 year and 10 months

Service Charge: £0 per annum

Ground Rent: £ 0 Annually (subject to increase)