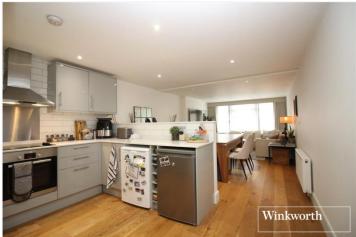

## **DESCRIPTION:**

Situated in the heart of Borehamwood High Street, a short walk from the Thameslink station is this bright and spacious three bedroom, two bathroom first floor apartment.

Having been meticulously maintained, the accommodation totals over 1200 square feet and is immaculately presented throughout.

## **AT A GLANCE**

- 3 Bedrooms
- Roof Terrace
- Entrance Hall
- Ensuite Bathroom
- Bathroom
- Kitchen Dining Room
- Seperate Large Storage Area