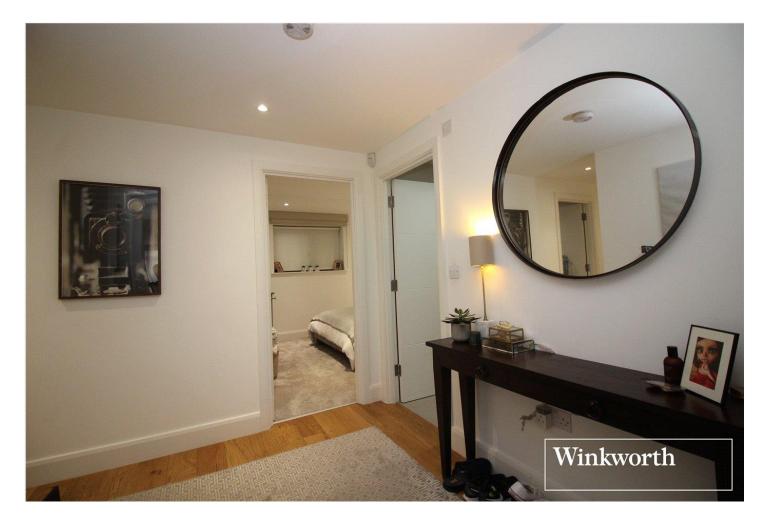

## **DESCRIPTION:**

Situated in the heart of Borehamwood High Street, a short walk from the Thameslink station is this bright and spacious three bedroom, two bathroom first floor apartment.

Having been meticulously maintained, the accommodation totals over 1200 square feet and is immaculately presented throughout.

## **AT A GLANCE**

- 3 Bedrooms
- Roof Terrace
- Entrance Hall
- Ensuite Bathroom
- Bathroom
- Kitchen Dining Room
- Seperate Large Storage Area