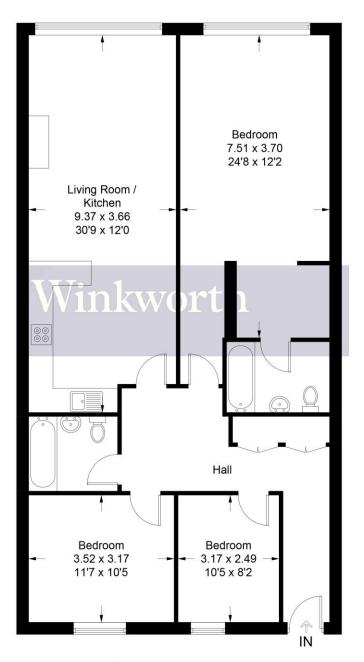

## Approximate Gross Internal Area = 111.1 sq m / 1196.2 sq ft

Illustration for identification purposes only, measurements are approximate, not to scale. Winkworth © 2025 (ID1163893)

This floorplan is for illustration purposes only and is not to scale. The position and size of doors, windows, appliances and other features are approximate.