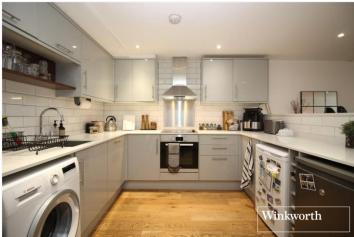

## **DESCRIPTION:**

Situated in the heart of Borehamwood High Street, a short walk from the Thameslink station is this bright and spacious three bedroom, two bathroom first floor apartment.

Having been meticulously maintained, the accommodation totals over 1200 square feet and is immaculately presented throughout.

## **AT A GLANCE**

- 3 Bedrooms
- Roof Terrace
- Entrance Hall
- Ensuite Bathroom
- Bathroom
- Kitchen Dining Room
- Seperate Large Storage Area