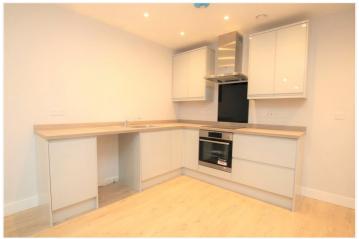

## **DESCRIPTION:**

Brand new ground floor two bedroom apartment situated in this fantastic development within walking distance of Reading Train Station, Royal Berkshire Hospital and Reading University. Accommodation comprises living/dining area being open plan to a modern kitchen, two double bedrooms with built in wardrobes and the master bedroom has an en suite shower room and the apartment benefits from a second shower room. Off road allocated parking space included. Available 7th October 2019. Furnished or unfurnished.