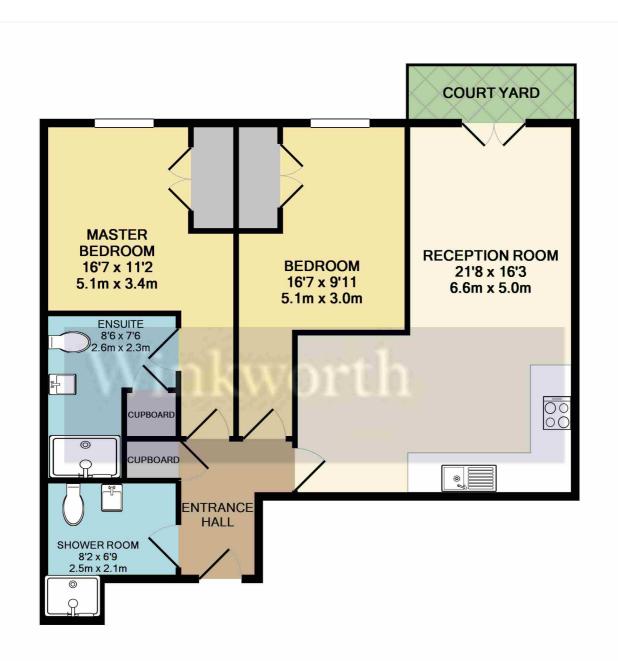

## TOTAL APPROX. FLOOR AREA 737 SQ.FT. (68.4 SQ.M.)

Whilst every attempt has been made to ensure the accuracy of the floor plan contained here, measurements of doors, windows, rooms and any other items are approximate and no responsibility is taken for any error, omission, or mis-statement. This plan is for illustrative purposes only and should be used as such by any prospective purchaser. The services, systems and appliances shown have not been tested and no guarantee as to their operability or efficiency can be given

Made with Metropix ©2019

This floorplan is for illustration purposes only and is not to scale. The position and size of doors, windows, appliances and other features are approximate.

Reading | 0118 4022 300 | reading@winkworth.co.uk