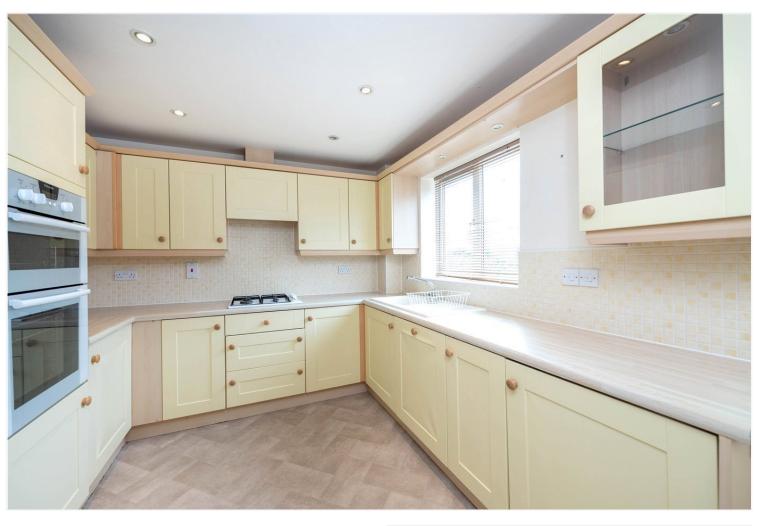

Winkworth Bourne | 01778392807 | bourne@winkworth.co.uk
winkworth.co.uk/bourne

**Kitchen/Breakfast Room** - 16'2" x 9'6" (4.93m x 2.9m) Fitted with a matching range of base and eye level units with worktop space over, one and a half bowl sink unit with mixer tap, integrated fridge, freezer and dishwasher, fitted electric fan assisted oven and grill, built-in four ring gas hob with built-in extractor hood over, two upvc double glazed windows to rear aspect, radiator, coved ceiling with recessed spotlights.