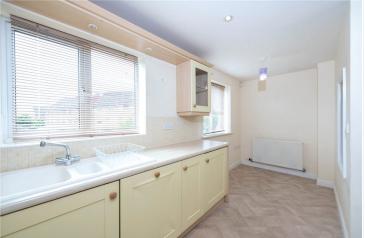

Winkworth Bourne | 01778392807 | bourne@winkworth.co.uk
winkworth.co.uk/bourne

**Kitchen/Breakfast Room** - 16'2" x 9'6" (4.93m x 2.9m) Fitted with a matching range of base and eye level units with worktop space over, one and a half bowl sink unit with mixer tap, integrated fridge, freezer and dishwasher, fitted electric fan assisted oven and grill, built-in four ring gas hob with built-in extractor hood over, two upvc double glazed windows to rear aspect, radiator, coved ceiling with recessed spotlights.