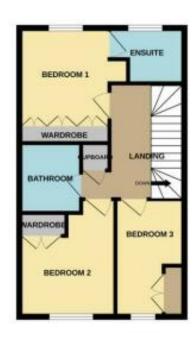

Second Floor Landing - With door leading to

**Bedroom One** -  $9'5'' \times 10'6'' (2.87m \times 3.2m)$  With upvc double glazed window to the rear, fitted wardrobes, radiator, power points and door leading to.

**En-Suite Shower Room** - Fitted with three piece suite comprising shower cubicle, pedestal wash hand basin, close coupled, WC and half height tiling to all walls, extractor fan, upvc frosted double glazed window to rear, radiator.

**Bedroom Two** - 11'5" x 9' (3.48m x 2.74m) With upvc double glazed window to front aspect, radiator and coved ceiling.

**Bedroom Three** -  $11'5" \times 6'10"$  (3.48m x 2.08m) upvc double glazed window to front aspect and radiator.

**Bathroom** - Fitted with three piece suite comprising deep panelled bath with shower over, pedestal wash hand basin and close coupled WC, half height tiling to all walls, extractor fan.

**Outside** - To the front there is a driveway providing off road parking leading to a SINGLE GARAGE. The rear garden is mainly paved and gravelled and fully enclosed by fencing.