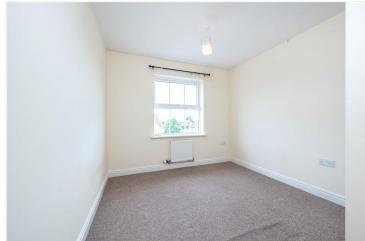

**Bedroom Two** - 11'5" x 9' (3.48m x 2.74m) With upvc double glazed window to front aspect, radiator and coved ceiling.

**Bedroom Three** -  $11'5" \times 6'10"$  (3.48m x 2.08m) upvc double glazed window to front aspect and radiator.