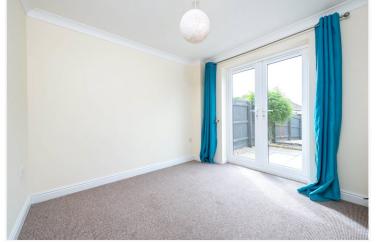

First Floor Landing - With radiator, stairs to 2nd floor, door to

Lounge/Dining Room - 19'8" x 16'3" (6m x 4.95m) L Shaped room with upvc double glazed window to front aspect, feature living flame effect gas fire, two radiators, coved ceiling, PVCu double glazed French doors to front aspect leading to BALCONY with timber flooring providing seating area.