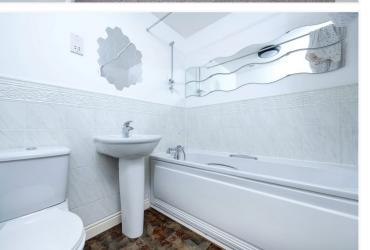

**Bathroom** - Fitted with three piece suite comprising deep panelled bath with shower over, pedestal wash hand basin and close coupled WC, half height tiling to all walls, extractor fan.

**Outside** - To the front there is a driveway providing off road parking leading to a SINGLE GARAGE. The rear garden is mainly paved and gravelled and fully enclosed by fencing.