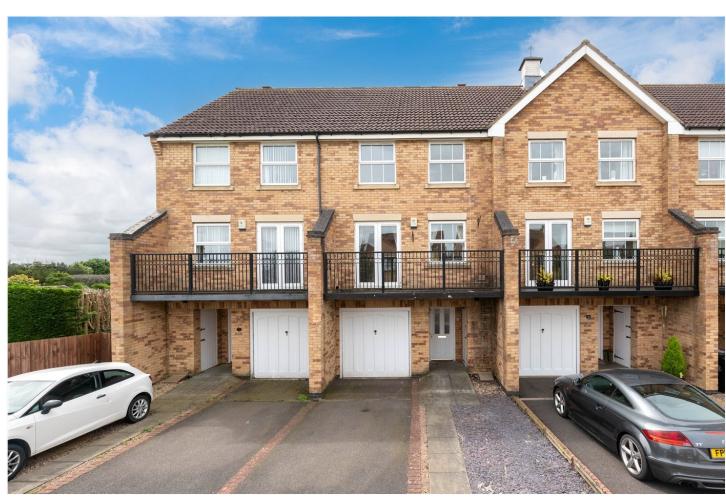

# 8 Coriander Drive, Bourne, Lincolnshire, PE10 9NZ

# £230,000 Freehold

Offered for sale with no ongoing chain this spacious 3/4 bedroom town house built by David Wilson home is located within walking distance of the town centre and is a must view. The property is split over three floors and benefits from, bright and spacious lounge/dining room with walk on balcony, modern fitted kitchen/breakfast room, master bedroom with en-suite and two further bedrooms and bathroom. On the ground floor there is a study/bedroom four and utility room. Outside there is a garage and driveway providing ample off road parking and to the rear a fully enclosed easy to maintain garden. Please call 01778 302807 for more information.

**Bathroom** - Fitted with three piece suite comprising deep panelled bath with shower over, pedestal wash hand basin and close coupled WC, half height tiling to all walls, extractor fan.

**Outside** - To the front there is a driveway providing off road parking leading to a SINGLE GARAGE. The rear garden is mainly paved and gravelled and fully enclosed by fencing.