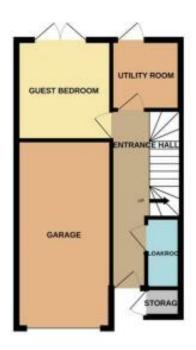

#### **ACCOMMODATION**

**Entrance Hall** - With stairs leading to the first floor, radiator and door leading to.

**Downstairs Cloakroom** - Fitted with two piece suite comprising, pedestal wash hand basin, close coupled wc and extractor fan and radiator.

**Study/Bedroom Four** -  $9'6" \times 9'2"$  (2.9m x 2.8m) With Radiator, upvc double glazed French doors to garden.

**Utility Room** - Stainless steel sink unit with mixer tap, plumbing for washing machine, part glazed door to garden.