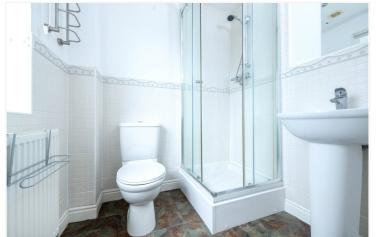

**En-Suite Shower Room** - Fitted with three piece suite comprising shower cubicle, pedestal wash hand basin, close coupled, WC and half height tiling to all walls, extractor fan, upvc frosted double glazed window to rear, radiator.

**Bathroom** - Fitted with three piece suite comprising deep panelled bath with shower over, pedestal wash hand basin and close coupled WC, half height tiling to all walls, extractor fan.

**Outside** - To the front there is a driveway providing off road parking leading to a SINGLE GARAGE. The rear garden is mainly paved and gravelled and fully enclosed by fencing.