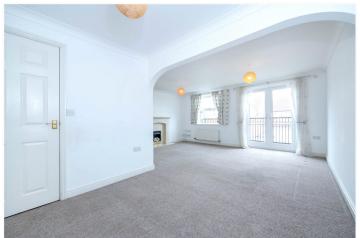

First Floor Landing - With radiator, stairs to 2nd floor, door to

Lounge/Dining Room - 19'8" x 16'3" (6m x 4.95m) L Shaped room with upvc double glazed window to front aspect, feature living flame effect gas fire, two radiators, coved ceiling, PVCu double glazed French doors to front aspect leading to BALCONY with timber flooring providing seating area.