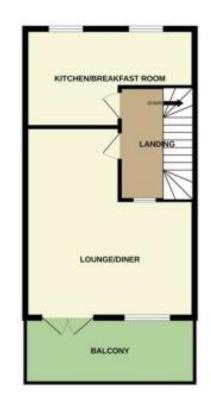

Winkworth Bourne | 01778392807 | bourne@winkworth.co.uk
winkworth.co.uk/bourne

**Kitchen/Breakfast Room** - 16'2" x 9'6" (4.93m x 2.9m) Fitted with a matching range of base and eye level units with worktop space over, one and a half bowl sink unit with mixer tap, integrated fridge, freezer and dishwasher, fitted electric fan assisted oven and grill, built-in four ring gas hob with built-in extractor hood over, two upvc double glazed windows to rear aspect, radiator, coved ceiling with recessed spotlights.

First Floor Landing - With radiator, stairs to 2nd floor, door to

Lounge/Dining Room - 19'8" x 16'3" (6m x 4.95m) L Shaped room with upvc double glazed window to front aspect, feature living flame effect gas fire, two radiators, coved ceiling, PVCu double glazed French doors to front aspect leading to BALCONY with timber flooring providing seating area.