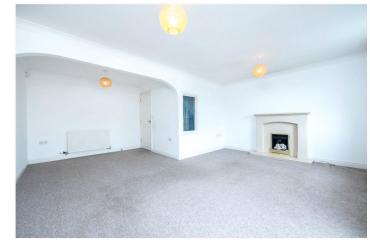

First Floor Landing - With radiator, stairs to 2nd floor, door to

Lounge/Dining Room - 19'8" x 16'3" (6m x 4.95m) L Shaped room with upvc double glazed window to front aspect, feature living flame effect gas fire, two radiators, coved ceiling, PVCu double glazed French doors to front aspect leading to BALCONY with timber flooring providing seating area.