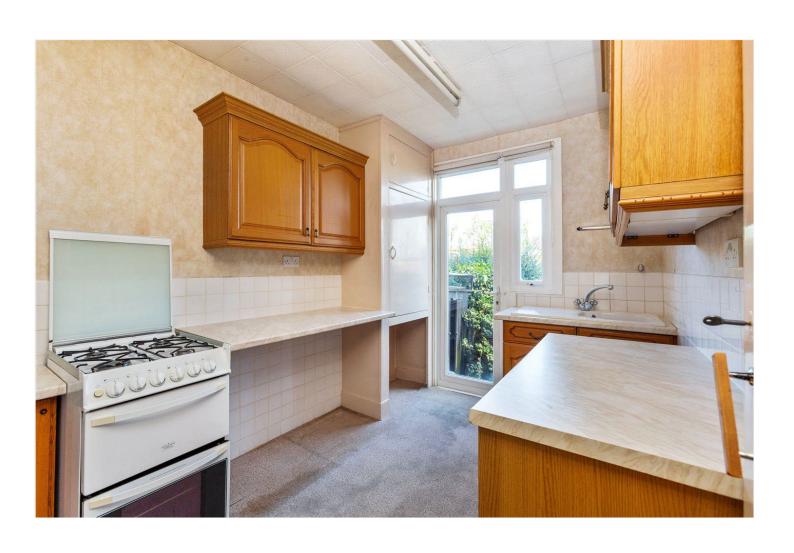

The house benefits from a large, sunny rear garden, perfect for outdoor entertainment or gardening enthusiasts. Inside, the property features three good-sized bedrooms, a separate kitchen, and two sizeable reception rooms, making it ideal for families or shared living.

## **AT A GLANCE**

- Three well-sized bedrooms
- Two spacious reception rooms
- Separate kitchen with garden access
- Large rear garden
- Period features throughout
- Investment or refurbishment opportunity
- Located close to Brixton and transport links

## Claverdale Road, SW2 Approx. Gross Internal Floor Area 1123 sq. ft / 104.32 sq. m

REAR GARDEN
21' x 20'9
(6.40m x 6.30m)

KITCHEN 11'2 x 7'11 (3.40m x 2.40m)

RECEPTION ROOM 13'2 x 11'6 (4.00m x 3.50m)

> RECEPTION ROOM 15'6 x 13'6 (4.70m x 4.10m)