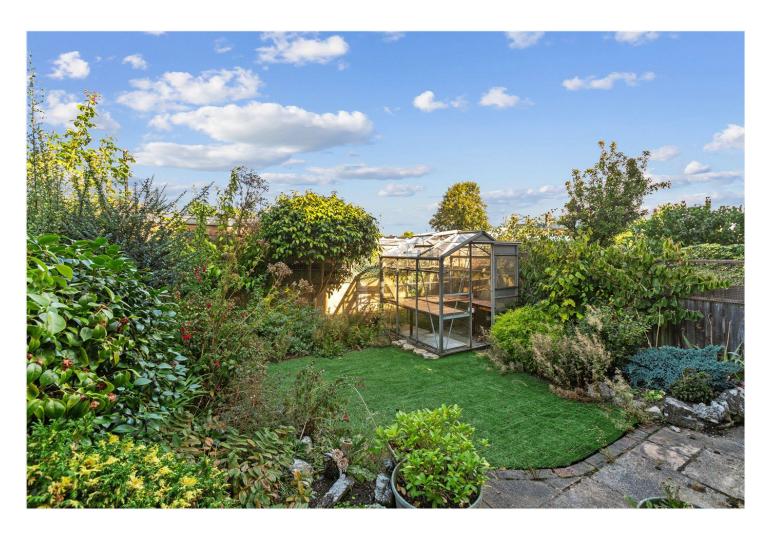

The house benefits from a large, sunny rear garden, perfect for outdoor entertainment or gardening enthusiasts. Inside, the property features three good-sized bedrooms, a separate kitchen, and two sizeable reception rooms, making it ideal for families or shared living.

## **AT A GLANCE**

- Three well-sized bedrooms
- Two spacious reception rooms
- Separate kitchen with garden access
- Large rear garden
- Period features throughout
- Investment or refurbishment opportunity
- Located close to Brixton and transport links

## Claverdale Road, SW2 Approx. Gross Internal Floor Area 1123 sq. ft / 104.32 sq. m

REAR GARDEN
21' x 20'9
(6.40m x 6.30m)

KITCHEN 11'2 x 7'11 (3.40m x 2.40m)

RECEPTION ROOM 13'2 x 11'6 (4.00m x 3.50m)

> RECEPTION ROOM 15'6 x 13'6 (4.70m x 4.10m)