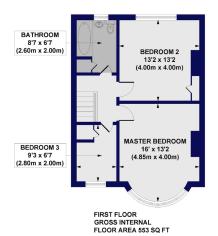

## **AT A GLANCE**

- Three well-sized bedrooms
- Two spacious reception rooms
- Separate kitchen with garden access
- Large rear garden
- Period features throughout
- Investment or refurbishment opportunity
- Located close to Brixton and transport links

GROUND FLOOR GROSS INTERNAL FLOOR AREA 570 SQ FT

All measurements of walls, doors, windows, fittings and appliances, including their size and location, are shown as standard sizes and do not constitute any warranty or representation by the seller, their agent or CP Creative. Any intending purchaser must satisfy himself by inspection or otherwise as to the correctness of the information contained in these plans. This plan is for illustrative purposes only and should be used as such by any prospective purchasers.