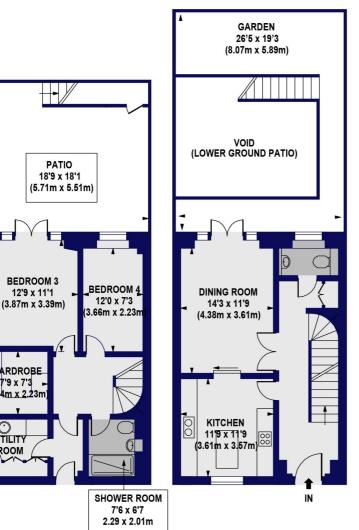

## TATHAM PLACE

Approx Gross Internal Floor Area 2427 sq ft. / 225.47 sq.m

THIRD FLOOR **GROSS INTERNAL** FLOOR AREA 305 SQ FT

WARDROBE 7'9 x 7'3 (2.34m x 2.23m

0

UTILITY

ROOM

**GROUND FLOOR** GROSS INTERNAL FLOOR AREA 521 SQ FT

SECOND FLOOR **GROSS INTERNAL** FLOOR AREA 520 SQ FT

FIRST FLOOR **GROSS INTERNAL** FLOOR AREA 560 SQ FT

NB: These particulars are not an offer or contract, nor part of one. You should not rely on statements by Winkworth in the particulars or by word of mouth or in writing "information" as being factually accurate about the property, its condition or its value. Neither Winkworth nor any joint agent has any authority to make any representations about the property, and accordingly any information given is entirely without responsibility on the part of the agents, seller(s) or lessor(s). These particulars are prepared on the basis of the information supplied by our client and are a rough guide for information only. The photographs show only certain parts of the property. We are not able to check all of the information and therefore are unable to guarantee accuracy. All interested parties are therefore advised to undertake all necessary inspections and checks that they deem appropriate. Where displayed, the square footage is taken from the floor plans, which are created by an independent supplier. These measurements are approximate and included for illustrative purposes only. The measurements may vary. Winkworth does not make any representation as to the accuracy of these measurements and you should seek to verify them for yourself. Winkworth accept no liability for any loss you may suffer if you rely on these measurements. All fixtures and fittings, whether fitted or not are deemed removable by the vendor unless stated. Any reference to alterations to, or use of, any part of the property does not mean that any necessary planning, building regulations or other consent has been obtained. Amenities and appliances have not been tested.