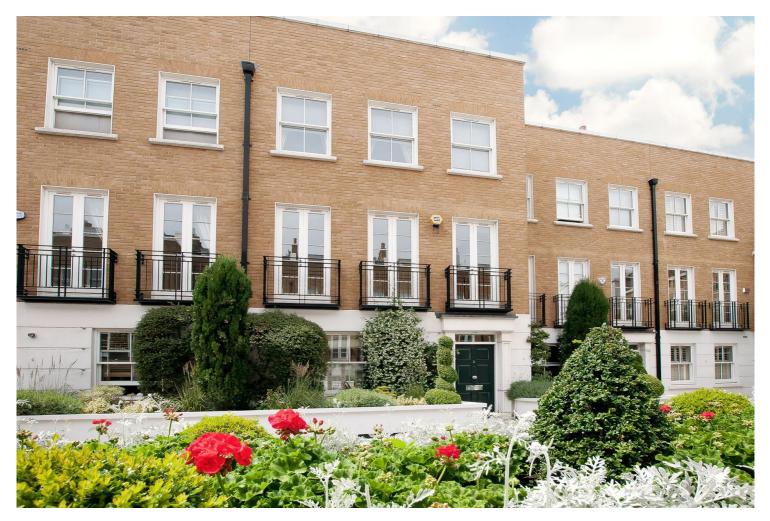

## ST JOHN'S WOOD, LONDON, £2,750pw / £11,917pm UNFURNISHED

A contemporary four bedroom town house set within this sought after gated development, and benefiting from two underground car parking spaces, a day porter and a split level deck & patio. The property is located on the favoured East side of St John's Wood, just off Acacia Road.

Master Bedroom Suite | Three Further Bedrooms | Two Further Bathrooms (One En-Suite) | Guest WC | Reception Room | Dining Room | Fitted Kitchen | Utility Room | Patio Garden | Underground Parking for 2 Cars