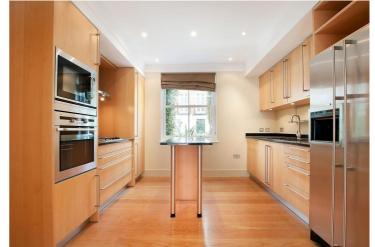

## ST JOHN'S WOOD, LONDON, £2,750pw / £11,917pm UNFURNISHED

A contemporary four bedroom town house set within this sought after gated development, and benefiting from two underground car parking spaces, a day porter and a split level deck & patio. The property is located on the favoured East side of St John's Wood, just off Acacia Road.

Master Bedroom Suite | Three Further Bedrooms | Two Further Bathrooms (One En-Suite) | Guest WC | Reception Room | Dining Room | Fitted Kitchen | Utility Room | Patio Garden | Underground Parking for 2 Cars