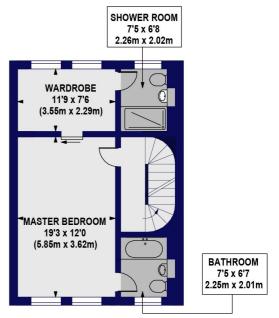

SECOND FLOOR **GROSS INTERNAL** FLOOR AREA 520 SQ FT

FIRST FLOOR **GROSS INTERNAL** FLOOR AREA 560 SQ FT

NB: These particulars are not an offer or contract, nor part of one. You should not rely on statements by Winkworth in the particulars or by word of mouth or in writing "information" as being factually accurate about the property, its condition or its value. Neither Winkworth nor any joint agent has any authority to make any representations about the property, and accordingly any information given is entirely without responsibility on the part of the agents, seller(s) or lessor(s). These particulars are prepared on the basis of the information supplied by our client and are a rough guide for information only. The photographs show only certain parts of the property. We are not able to check all of the information and therefore are unable to guarantee accuracy. All interested parties are therefore advised to undertake all necessary inspections and checks that they deem appropriate. Where displayed, the square footage is taken from the floor plans, which are created by an independent supplier. These measurements are approximate and included for illustrative purposes only. The measurements may vary. Winkworth does not make any representation as to the accuracy of these measurements and you should seek to verify them for yourself. Winkworth accept no liability for any loss you may suffer if you rely on these measurements. All fixtures and fittings, whether fitted or not are deemed removable by the vendor unless stated. Any reference to alterations to, or use of, any part of the property does not mean that any necessary planning, building regulations or other consent has been obtained. Amenities and appliances have not been tested.