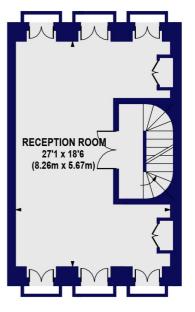

## TATHAM PLACE

Approx Gross Internal Floor Area 2427 sq ft. / 225.47 sq.m

THIRD FLOOR **GROSS INTERNAL** FLOOR AREA 305 SQ FT

WARDROBE 7'9 x 7'3 (2.34m x 2.23m

0

UTILITY

ROOM

**GROUND FLOOR** GROSS INTERNAL FLOOR AREA 521 SQ FT

SECOND FLOOR **GROSS INTERNAL** FLOOR AREA 520 SQ FT

FIRST FLOOR **GROSS INTERNAL** FLOOR AREA 560 SQ FT

NB: These particulars are not an offer or contract, nor part of one. You should not rely on statements by Winkworth in the particulars or by word of mouth or in writing "information" as being factually accurate about the property, its condition or its value. Neither Winkworth nor any joint agent has any authority to make any representations about the property, and accordingly any information given is entirely without responsibility on the part of the agents, seller(s) or lessor(s). These particulars are prepared on the basis of the information supplied by our client and are a rough guide for information only. The photographs show only certain parts of the property. We are not able to check all of the information and therefore are unable to guarantee accuracy. All interested parties are therefore advised to undertake all necessary inspections and checks that they deem appropriate. Where displayed, the square footage is taken from the floor plans, which are created by an independent supplier. These measurements are approximate and included for illustrative purposes only. The measurements may vary. Winkworth does not make any representation as to the accuracy of these measurements and you should seek to verify them for yourself. Winkworth accept no liability for any loss you may suffer if you rely on these measurements. All fixtures and fittings, whether fitted or not are deemed removable by the vendor unless stated. Any reference to alterations to, or use of, any part of the property does not mean that any necessary planning, building regulations or other consent has been obtained. Amenities and appliances have not been tested.