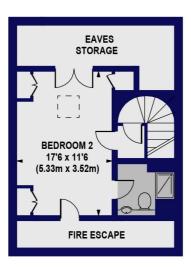

## TATHAM PLACE

Approx Gross Internal Floor Area 2427 sq ft. / 225.47 sq.m

THIRD FLOOR **GROSS INTERNAL** FLOOR AREA 305 SQ FT

WARDROBE 7'9 x 7'3 (2.34m x 2.23m

0

UTILITY

ROOM

**GROUND FLOOR** GROSS INTERNAL FLOOR AREA 521 SQ FT

SECOND FLOOR **GROSS INTERNAL** FLOOR AREA 520 SQ FT

FIRST FLOOR **GROSS INTERNAL** FLOOR AREA 560 SQ FT

NB: These particulars are not an offer or contract, nor part of one. You should not rely on statements by Winkworth in the particulars or by word of mouth or in writing "information" as being factually accurate about the property, its condition or its value. Neither Winkworth nor any joint agent has any authority to make any representations about the property, and accordingly any information given is entirely without responsibility on the part of the agents, seller(s) or lessor(s). These particulars are prepared on the basis of the information supplied by our client and are a rough guide for information only. The photographs show only certain parts of the property. We are not able to check all of the information and therefore are unable to guarantee accuracy. All interested parties are therefore advised to undertake all necessary inspections and checks that they deem appropriate. Where displayed, the square footage is taken from the floor plans, which are created by an independent supplier. These measurements are approximate and included for illustrative purposes only. The measurements may vary. Winkworth does not make any representation as to the accuracy of these measurements and you should seek to verify them for yourself. Winkworth accept no liability for any loss you may suffer if you rely on these measurements. All fixtures and fittings, whether fitted or not are deemed removable by the vendor unless stated. Any reference to alterations to, or use of, any part of the property does not mean that any necessary planning, building regulations or other consent has been obtained. Amenities and appliances have not been tested.