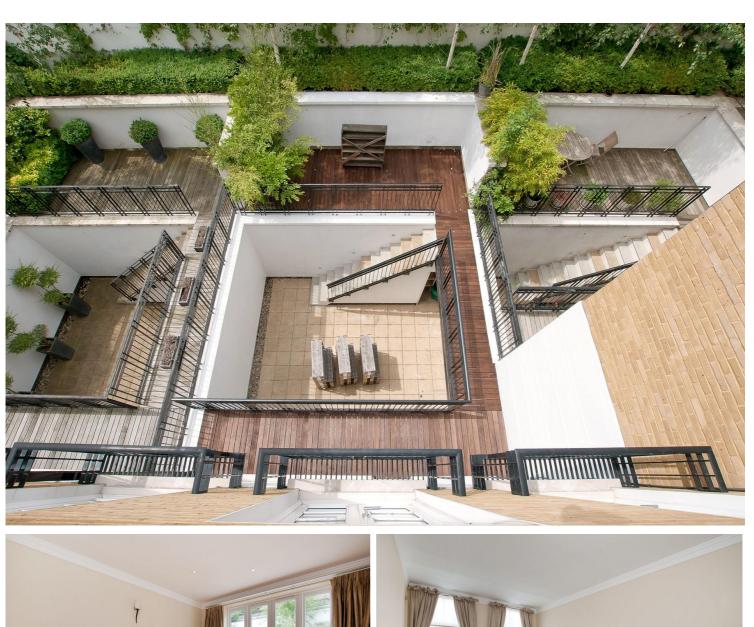

## ST JOHN'S WOOD, LONDON, £2,750pw / £11,917pm UNFURNISHED

A contemporary four bedroom town house set within this sought after gated development, and benefiting from two underground car parking spaces, a day porter and a split level deck & patio. The property is located on the favoured East side of St John's Wood, just off Acacia Road.

Master Bedroom Suite | Three Further Bedrooms | Two Further Bathrooms (One En-Suite) | Guest WC | Reception Room | Dining Room | Fitted Kitchen | Utility Room | Patio Garden | Underground Parking for 2 Cars