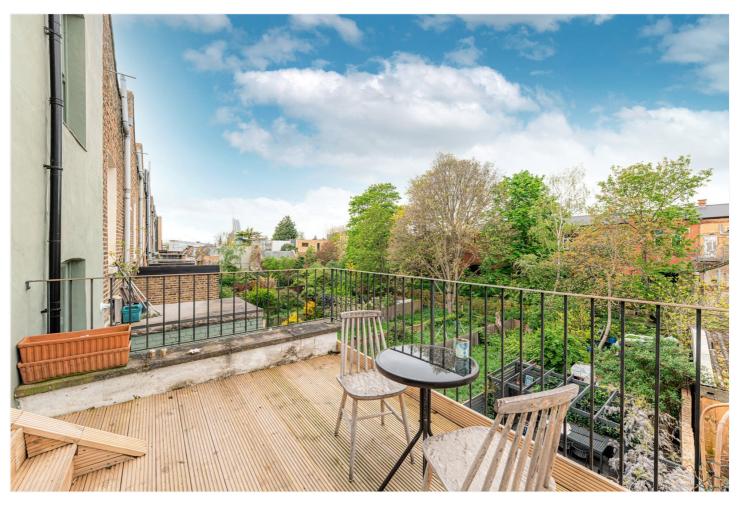

Up the stairs there is fantastic roof terrace, two large and bright double bedrooms and a bathroom. The top floor consists of an extra bedroom. This incredible apartment is even more enhanced with the added benefit of owning a share of the freehold. A very special home.

## **AT A GLANCE**

- Upper Triplex Apartment
- Four Bedrooms
- Large Eat-in Kitchen
- Large Reception Room
- High Ceilings
- Fantastic Sizable Roof Terrace
- Traditional Sash Windows
- Abundance of Natural Light
- Great Location