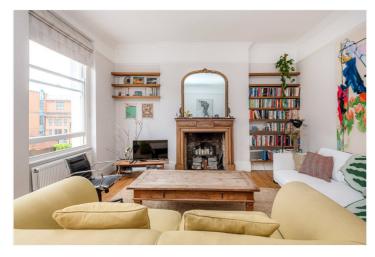

## **DESCRIPTION:**

A simply perfect upper triplex apartment, occupying the first, second and third floors of this beautiful terraced house close to Ladbroke Grove and Golborne road. Light, bright, well- proportioned and spanning three floors of this quintessential Victorian house is this wonderfully bright and inviting home. The first floor offers a stunning eat-in kitchen, separate reception room with fireplace and large sash windows. There is also a bedroom with an en-suite bathroom on the half-landing below.

Up the stairs there is fantastic roof terrace, two large and bright double bedrooms and a bathroom. The top floor consists of an extra bedroom. This incredible apartment is even more enhanced with the added benefit of owning a share of the freehold. A very special home.

## **AT A GLANCE**

- Upper Triplex Apartment
- Four Bedrooms
- Large Eat-in Kitchen
- Large Reception Room
- High Ceilings
- Fantastic Sizable Roof Terrace
- Traditional Sash Windows
- Abundance of Natural Light
- Great Location