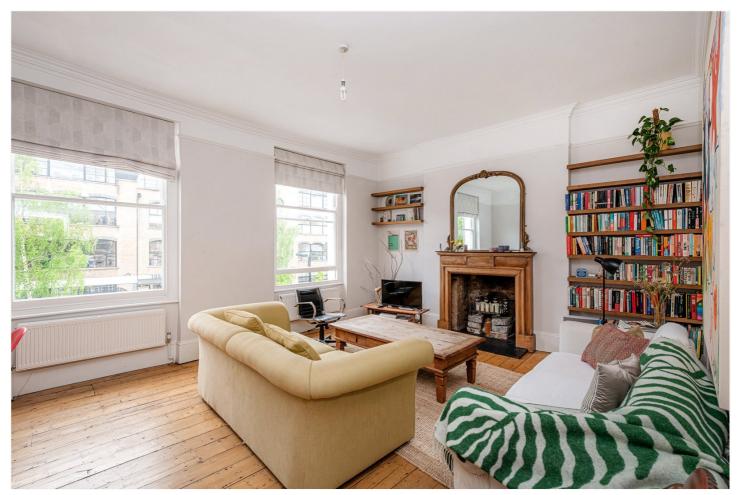

## **DESCRIPTION:**

A simply perfect upper triplex apartment, occupying the first, second and third floors of this beautiful terraced house close to Ladbroke Grove and Golborne road. Light, bright, well- proportioned and spanning three floors of this quintessential Victorian house is this wonderfully bright and inviting home. The first floor offers a stunning eat-in kitchen, separate reception room with fireplace and large sash windows. There is also a bedroom with an en-suite bathroom on the half-landing below.

Up the stairs there is fantastic roof terrace, two large and bright double bedrooms and a bathroom. The top floor consists of an extra bedroom. This incredible apartment is even more enhanced with the added benefit of owning a share of the freehold. A very special home.

## **AT A GLANCE**

- Upper Triplex Apartment
- Four Bedrooms
- Large Eat-in Kitchen
- Large Reception Room
- High Ceilings
- Fantastic Sizable Roof Terrace
- Traditional Sash Windows
- Abundance of Natural Light
- Great Location