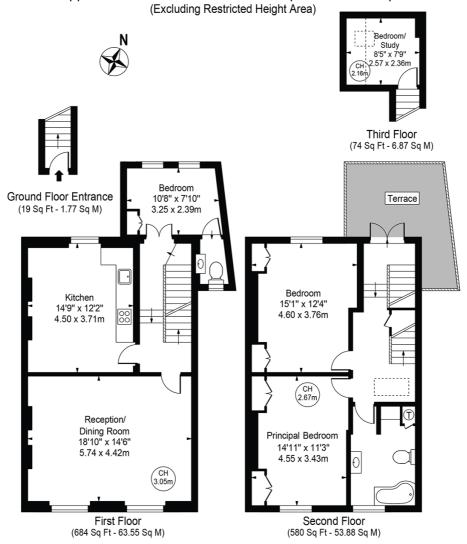

## Upper Maisonette, Lancaster Road

Approx. Total Internal Area 1357 Sq Ft - 126.07 Sq M

(Including Restricted Height Area)

Approx. Gross Internal Area 1339 Sq Ft - 124.40 Sq M

For Illustration Purposes Only - Not To Scale

This floor plan should be used as a general outline for guidance only and does not constitute in whole or in part an offer or contract.

Any intending purchaser or lessee should satisfy themselves by inspection, searches, enquiries and full survey as to the correctness of each statement. Any areas, measurements or distances quoted are approximate and should not be used to value a property or be the basis of any sale or let. Copyright Morriarti Photography & Design LTD

This floorplan is for illustration purposes only and is not to scale. The position and size of doors, windows, appliances and other features are approximate.

Tenure: Share of Freehold Term: 94 year and 2 months Service Charge: £550 per annum **Ground Rent: Peppercorn** Council Tax Band: RBKC Band F