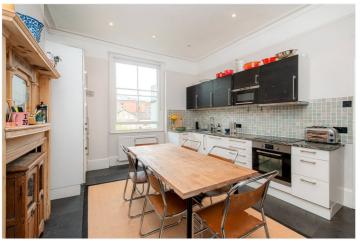

## **DESCRIPTION:**

A simply perfect upper triplex apartment, occupying the first, second and third floors of this beautiful terraced house close to Ladbroke Grove and Golborne road. Light, bright, well- proportioned and spanning three floors of this quintessential Victorian house is this wonderfully bright and inviting home. The first floor offers a stunning eat-in kitchen, separate reception room with fireplace and large sash windows. There is also a bedroom with an en-suite bathroom on the half-landing below.