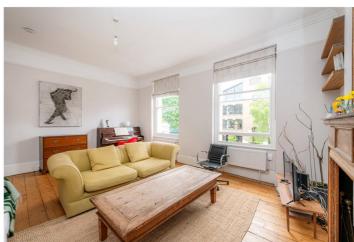

## **DESCRIPTION:**

A simply perfect upper triplex apartment, occupying the first, second and third floors of this beautiful terraced house close to Ladbroke Grove and Golborne road. Light, bright, well- proportioned and spanning three floors of this quintessential Victorian house is this wonderfully bright and inviting home. The first floor offers a stunning eat-in kitchen, separate reception room with fireplace and large sash windows. There is also a bedroom with an en-suite bathroom on the half-landing below.

## **AT A GLANCE**

- Upper Triplex Apartment
- Four Bedrooms
- Large Eat-in Kitchen
- Large Reception Room
- High Ceilings
- Fantastic Sizable Roof Terrace
- Traditional Sash Windows
- Abundance of Natural Light
- Great Location