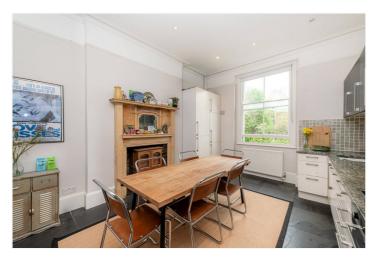

## **DESCRIPTION:**

A simply perfect upper triplex apartment, occupying the first, second and third floors of this beautiful terraced house close to Ladbroke Grove and Golborne road. Light, bright, well- proportioned and spanning three floors of this quintessential Victorian house is this wonderfully bright and inviting home. The first floor offers a stunning eat-in kitchen, separate reception room with fireplace and large sash windows. There is also a bedroom with an en-suite bathroom on the half-landing below.

## **AT A GLANCE**

- Upper Triplex Apartment
- Four Bedrooms
- Large Eat-in Kitchen
- Large Reception Room
- High Ceilings
- Fantastic Sizable Roof Terrace
- Traditional Sash Windows
- Abundance of Natural Light
- Great Location