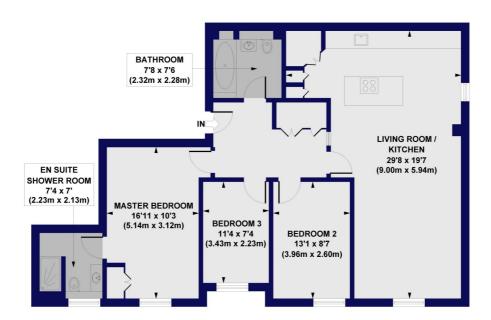

## St. James House, Drayton Park, N5 Approx. Gross Internal Floor Area 1063 sq. ft / 98.74 sq. m

**GROUND FLOOR** 

All measurements of walls, doors, windows, fittings and appliances, including their size and location, are shown as standard sizes and do not constitute any warranty or representation by the seller, their agent or CP Creative. Any intending purchaser must satisfy himself by inspection or therwise as to the correctness of the information contained in these plans. This plan is for illustrative purposes only and should be used as such by any prospective purchasers.

Winkworth

This floorplan is for illustration purposes only and is not to scale. The position and size of doors, windows, appliances and other features are approximate.

Highbury | 0207 989 7000 | highbury@winkworth.co.uk