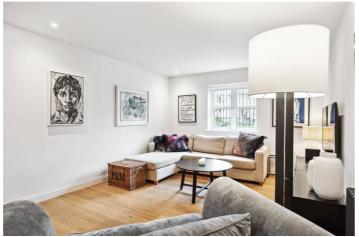

## **DESCRIPTION:**

A sensational, three-bedroom, two-bathroom apartment set on the ground floor of this popular, purpose-built building in Highbury, N5. Standing in excess of 1,063sqft of laterally space, the property has been recently refurbished to the highest of standards by the current owners, making it a complete turn-key apartment. Accommodation comprises of a wonderfully spacious, open plan living room, with a bespoke kitchen set at the rear, featuring a cleverly designed breakfast bar creating the perfect entertaining space. Two large floor to ceiling Crittall style doors take you from the living room into the hallway, and again from the good sized third bedrooms. The beautifully finished master bedroom benefits from its own ensuite shower room, while the other bedroom is again an excellent sized double. The property is completed with a further modern family sized bathroom and ample storage throughout.