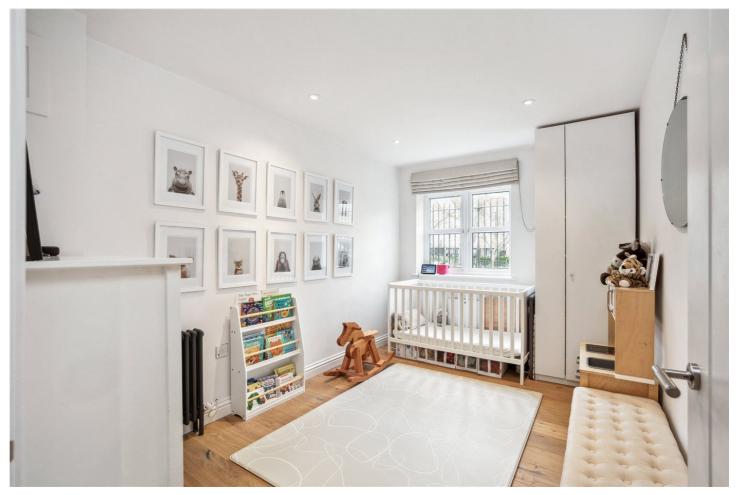

## **DESCRIPTION:**

A sensational, three-bedroom, two-bathroom apartment set on the ground floor of this popular, purpose-built building in Highbury, N5. Standing in excess of 1,063sqft of laterally space, the property has been recently refurbished to the highest of standards by the current owners, making it a complete turn-key apartment. Accommodation comprises of a wonderfully spacious, open plan living room, with a bespoke kitchen set at the rear, featuring a cleverly designed breakfast bar creating the perfect entertaining space. Two large floor to ceiling Crittall style doors take you from the living room into the hallway, and again from the good sized third bedrooms. The beautifully finished master bedroom benefits from its own ensuite shower room, while the other bedroom is again an excellent sized double. The property is completed with a further modern family sized bathroom and ample storage throughout.