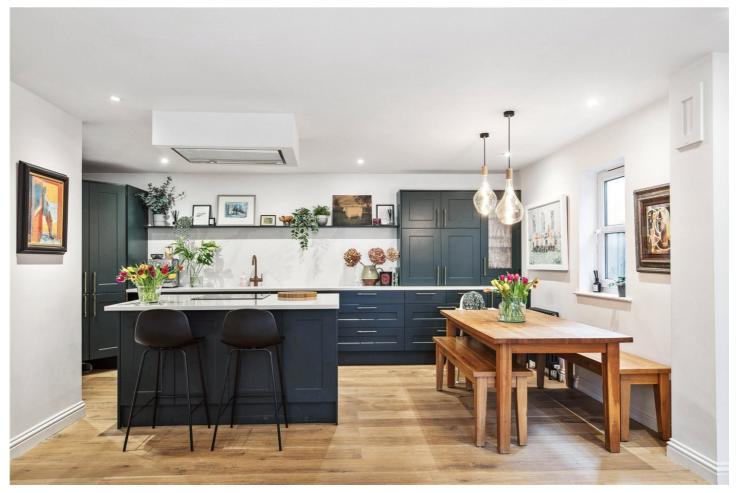

## **DESCRIPTION:**

A sensational, three-bedroom, two-bathroom apartment set on the ground floor of this popular, purpose-built building in Highbury, N5. Standing in excess of 1,063sqft of laterally space, the property has been recently refurbished to the highest of standards by the current owners, making it a complete turn-key apartment. Accommodation comprises of a wonderfully spacious, open plan living room, with a bespoke kitchen set at the rear, featuring a cleverly designed breakfast bar creating the perfect entertaining space. Two large floor to ceiling Crittall style doors take you from the living room into the hallway, and again from the good sized third bedrooms. The beautifully finished master bedroom benefits from its own ensuite shower room, while the other bedroom is again an excellent sized double. The property is completed with a further modern family sized bathroom and ample storage throughout.