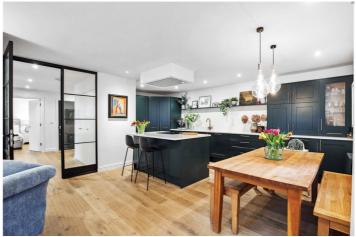

## **DESCRIPTION:**

A sensational, three-bedroom, two-bathroom apartment set on the ground floor of this popular, purpose-built building in Highbury, N5. Standing in excess of 1,063sqft of laterally space, the property has been recently refurbished to the highest of standards by the current owners, making it a complete turn-key apartment. Accommodation comprises of a wonderfully spacious, open plan living room, with a bespoke kitchen set at the rear, featuring a cleverly designed breakfast bar creating the perfect entertaining space. Two large floor to ceiling Crittall style doors take you from the living room into the hallway, and again from the good sized third bedrooms. The beautifully finished master bedroom benefits from its own ensuite shower room, while the other bedroom is again an excellent sized double. The property is completed with a further modern family sized bathroom and ample storage throughout.