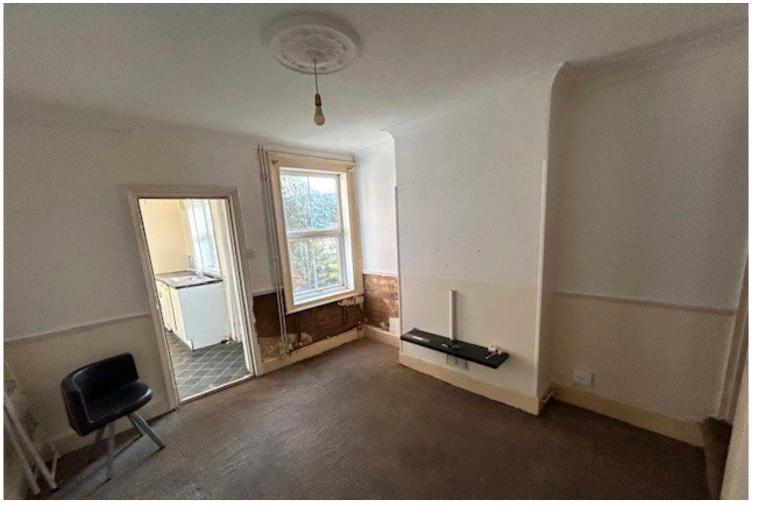

**Lounge** - 11'7" x 11'2" (3.53m x 3.4m)

**Dining Room** - 14'9" (4.5) (narrowing to 11'5" (3.48)) x 11'2" (3.4)

**Kitchen** - 10'6" x 6'8" (3.2m x 2.03m)

**Utility Room** - 6'1" x 5'11" (1.85m x 1.8m)

Cloakroom