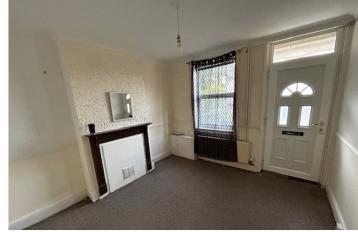

**Lounge** - 11'7" x 11'2" (3.53m x 3.4m)

**Dining Room** - 14'9" (4.5) (narrowing to 11'5" (3.48)) x 11'2" (3.4)

**Kitchen** - 10'6" x 6'8" (3.2m x 2.03m)

**Utility Room** - 6'1" x 5'11" (1.85m x 1.8m)

Cloakroom