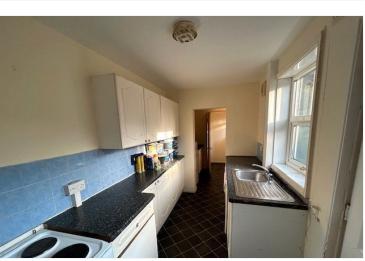

**Lounge** - 11'7" x 11'2" (3.53m x 3.4m)

**Dining Room** - 14'9" (4.5) (narrowing to 11'5" (3.48)) x 11'2" (3.4)

**Kitchen** - 10'6" x 6'8" (3.2m x 2.03m)

**Utility Room** - 6'1" x 5'11" (1.85m x 1.8m)

Cloakroom