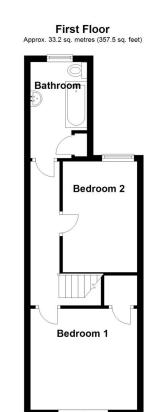

Winkworth Bourne | 01778392807 | bourne@winkworth.co.uk

**Bedroom Two** - 11'5" x 7'9" (3.48m x 2.36m)

Bathroom

LOCAL AUTHORITY

**TENURE** 

Freehold

**COUNCIL TAX BAND** 

Α

First Floor Landing

Bedroom One - 11'5" x 11'2" (3.48m x 3.4m)