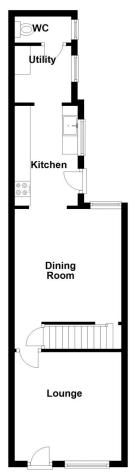

Total Insert total

This floorplan is for illustration purposes only and is not to scale. The position and size of doors, windows, appliances and other features are approximate.

Ground Floor

approx. 39.7 sq. metres (427.7 sq. feet)

**Lounge** - 11'7" x 11'2" (3.53m x 3.4m)

**Dining Room** - 14'9" (4.5) (narrowing to 11'5" (3.48)) x 11'2" (3.4)

**Kitchen** - 10'6" x 6'8" (3.2m x 2.03m)

**Utility Room** - 6'1" x 5'11" (1.85m x 1.8m)

Cloakroom