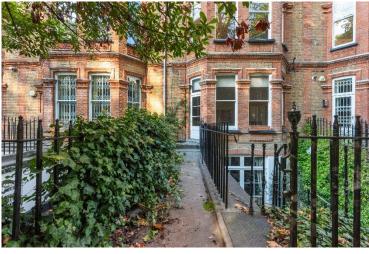

windows onto an unexpectedly large South-West facing garden.

Further accommodation is comprised of a smart shower room and a further storage cupboard in the hall. With wooden floor throughout, this property would make an ideal home, pied-a-terre or indeed investment.