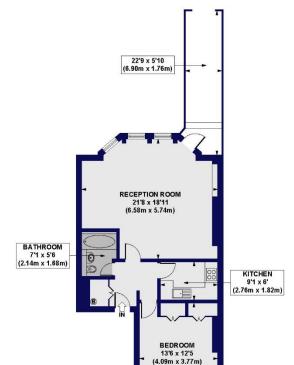

## Courtfield Road, SW7 Approx. Gross Internal Floor Area 697 sq. ft / 64.71 sq. m

GROUND FLOOR

All measurements of walls, doors, windows, fittings and appliances, including their size and location, are shown as standard sizes and do not constitute any warranty or representation by the seller, their agent or CP Creative. Any intending purchaser must satisfy himself by inspection or otherwise as to the correctness of the information contained in these plans. This plan is for illustrative purposes only and should be used as such by any prospective purchasers.