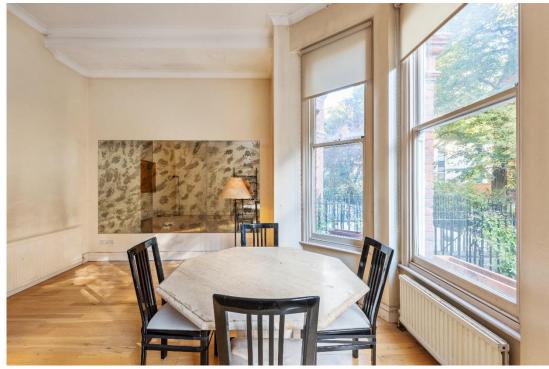

Directly ahead the eye is drawn to the grand, high ceilinged reception room, the bay window's acres of glass providing the perfect framing for the greenery beyond, and the door giving access directly to it.