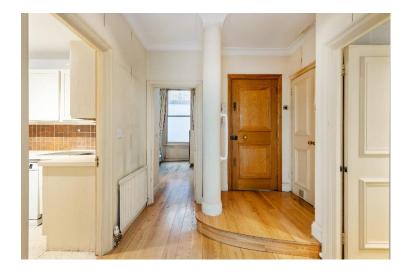

Directly ahead the eye is drawn to the grand, high ceilinged reception room, the bay window's acres of glass providing the perfect framing for the greenery beyond, and the door giving access directly to it.

The bedroom is of a good size with built in wardrobes, and there is also a separate well fitted kitchen, family bathroom and further storage throughout the property.

Whilst in need of cosmetic updating there is no need to alter what is already a wonderfully arranged flat.