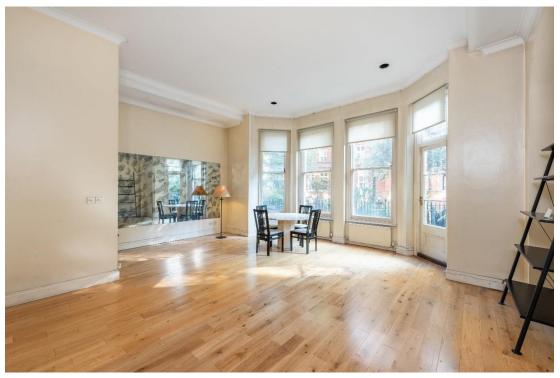

Directly ahead the eye is drawn to the grand, high ceilinged reception room, the bay window's acres of glass providing the perfect framing for the greenery beyond, and the door giving access directly to it.