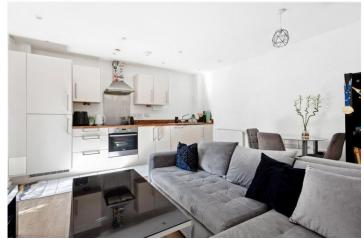

## **DESCRIPTION:**

This ground-floor one-bedroom flat features a spacious double bedroom with built-in wardrobes and fitted carpet. The hallway includes a convenient storage/utility cupboard, while the modern tiled bathroom boasts stylish fixtures and fittings. At the rear of the property, the open-plan kitchen and reception area provide direct access to a private patio space.