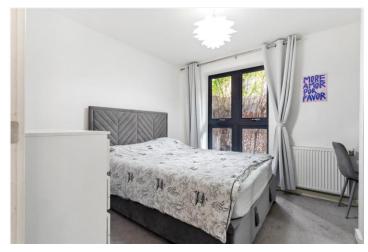

## **DESCRIPTION:**

This ground-floor one-bedroom flat features a spacious double bedroom with built-in wardrobes and fitted carpet. The hallway includes a convenient storage/utility cupboard, while the modern tiled bathroom boasts stylish fixtures and fittings. At the rear of the property, the open-plan kitchen and reception area provide direct access to a private patio space.