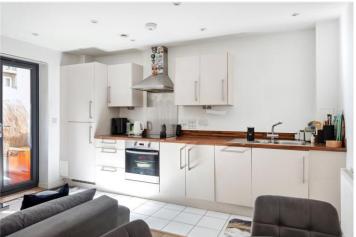

## **DESCRIPTION:**

This ground-floor one-bedroom flat features a spacious double bedroom with built-in wardrobes and fitted carpet. The hallway includes a convenient storage/utility cupboard, while the modern tiled bathroom boasts stylish fixtures and fittings. At the rear of the property, the open-plan kitchen and reception area provide direct access to a private patio space.