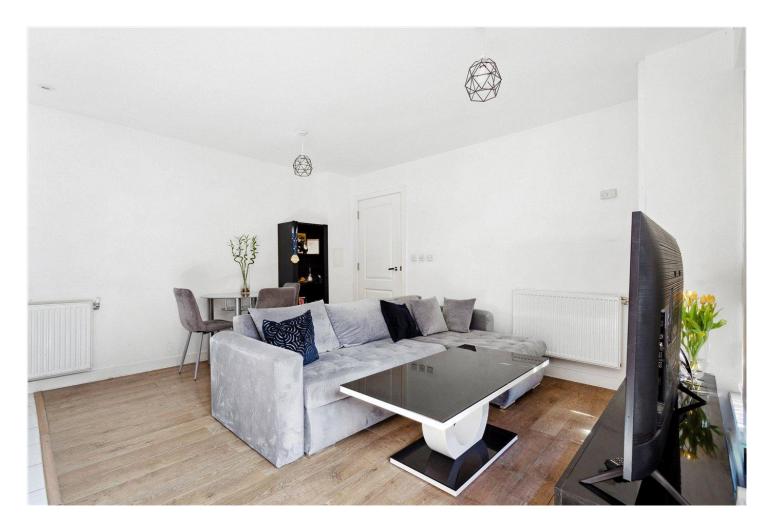

## **DESCRIPTION:**

This ground-floor one-bedroom flat features a spacious double bedroom with built-in wardrobes and fitted carpet. The hallway includes a convenient storage/utility cupboard, while the modern tiled bathroom boasts stylish fixtures and fittings. At the rear of the property, the open-plan kitchen and reception area provide direct access to a private patio space.