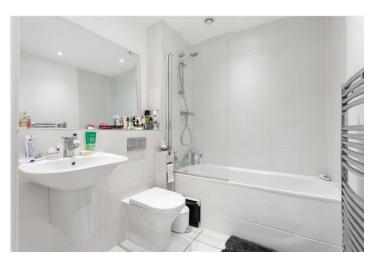

## **DESCRIPTION:**

This ground-floor one-bedroom flat features a spacious double bedroom with built-in wardrobes and fitted carpet. The hallway includes a convenient storage/utility cupboard, while the modern tiled bathroom boasts stylish fixtures and fittings. At the rear of the property, the open-plan kitchen and reception area provide direct access to a private patio space.