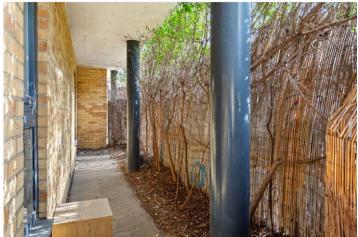

## **DESCRIPTION:**

This ground-floor one-bedroom flat features a spacious double bedroom with built-in wardrobes and fitted carpet. The hallway includes a convenient storage/utility cupboard, while the modern tiled bathroom boasts stylish fixtures and fittings. At the rear of the property, the open-plan kitchen and reception area provide direct access to a private patio space.