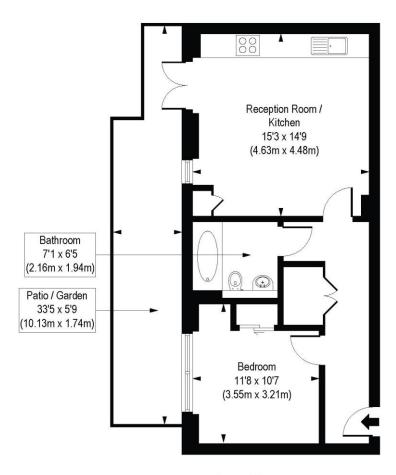

## Integra House, SW17

Approx. Gross Internal Floor Area 502 sq. ft / 46.68 sq. m

Ground Floor

COMPUANT WITH RICS CODE OF MEASURING PRACTICE. Floorplan is for illustrative purposes only and is not to scale. Every aftering it has been made to ensure the accuracy of the floorplan from, however all measurements, flortings, and data shown are an approximate interpretation for illustrative purposes only. Liability for errors, omissions or mis statement through regligence or otherwise is heely-excluded.

This floorplan is for illustration purposes only and is not to scale. The position and size of doors, windows, appliances and other features are approximate.

Tooting I 020 8767 5221 I tooting@winkworth.co.uk