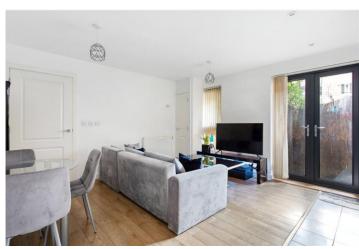

## **DESCRIPTION:**

This ground-floor one-bedroom flat features a spacious double bedroom with built-in wardrobes and fitted carpet. The hallway includes a convenient storage/utility cupboard, while the modern tiled bathroom boasts stylish fixtures and fittings. At the rear of the property, the open-plan kitchen and reception area provide direct access to a private patio space.