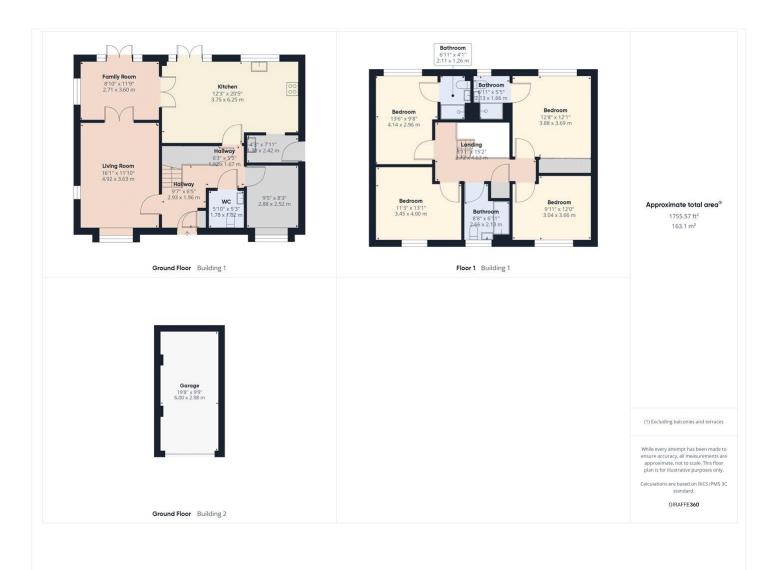

This floorplan is for illustration purposes only and is not to scale. The position and size of doors, windows, appliances and other features are approximate.

Reading | 0118 4022 300 | reading@winkworth.co.uk