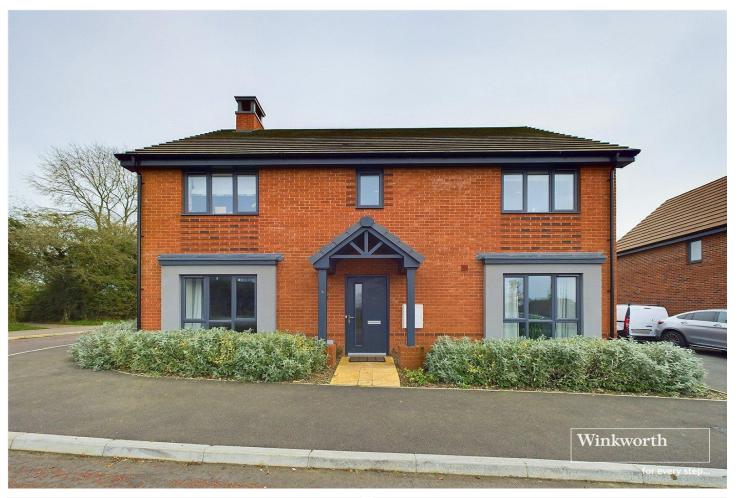

MAYFLOWER MEADOW, READING, BERKSHIRE, RG7 1YD GUIDE PRICE £800,000 FREEHOLD

## FOUR BEDROOM DETACHED HOUSE IN SPENCERS WOOD

Reading | 0118 4022 300 | reading@winkworth.co.uk

for every step...

## **DESCRIPTION:**

Introducing this modern detached residence showcasing a generous living room, a cosy family room, and a spacious open plan kitchen/dining area. Boasting four generously sized bedrooms, two of which include ensuite facilities, this property offers ample space for comfortable family living. Take in the stunning panoramic views from the front and appreciate the convenience of a dedicated utility room. With the added benefit of driveway parking and a secure garage, practicality is key. Nestled in a highly desirable neighbourhood, residents will enjoy easy access to local amenities, schools, and transport connections. The contemporary design exudes a welcoming ambiance, ideal for both everyday living and entertaining. Don't miss out on the chance to call this exquisite property your own. Contact us today to book a viewing and immerse yourself in the allure and convenience of this beautiful residence.

## **AT A GLANCE**

- Popular Village Location
- Four Well-Proportioned Bedrooms
- Tandem Driveway Parking & Garage
- E V Charging Point
- Large Open Plan Kitchen/Dining Room
- Far Reaching Views
- Excellent Condition
- Family Bathroom & Two Ensuites