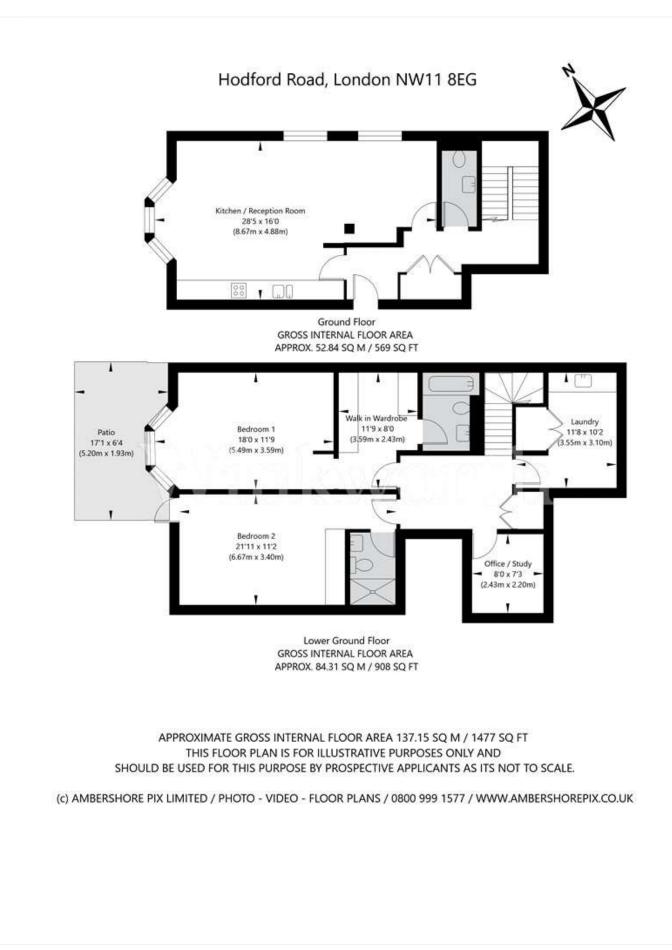

## **DESCRIPTION:**

A most amazing 2 bedroom, 2 bathroom approximately 1500 SQ duplex apartment located right in the centre of Golders Green, 2 minutes from the High Street. The apartment is just 1 of 6 created from 2 semi detached houses and built to a very high specification with underfloor heating, air recirculation system, plus a luxury kitchen and 2 superb bathrooms.

In addition to the main living and bedroom accommodation, there is a large laundry/utility room and a separate TV den/ study. Both of the bedrooms have en-suite bath/shower rooms and the main bedroom also has a walk in wardrobe. Accessed via bedroom 2, there is a private west facing patio area.