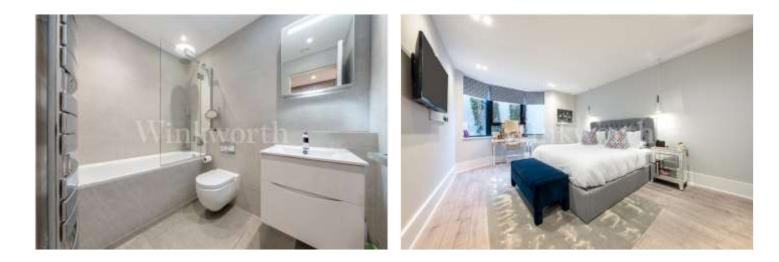

In addition to the main living and bedroom accommodation, there is a large laundry/utility room and a separate TV den/ study. Both of the bedrooms have en-suite bath/shower rooms and the main bedroom also has a walk in wardrobe. Accessed via bedroom 2, there is a private west facing patio area.