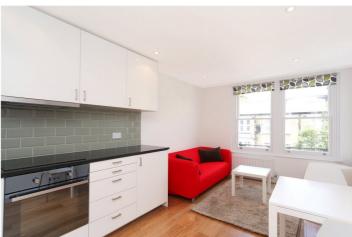

# **DESCRIPTION:**

Situated on the second floor of this period conversion the property comprises a light and spacious bedroom, open plan reception room/kitchen with induction hob and integrated appliances and a stylish bathroom.