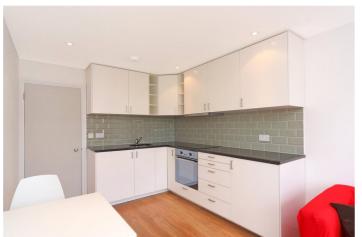

# **DESCRIPTION:**

Situated on the second floor of this period conversion the property comprises a light and spacious bedroom, open plan reception room/kitchen with induction hob and integrated appliances and a stylish bathroom.