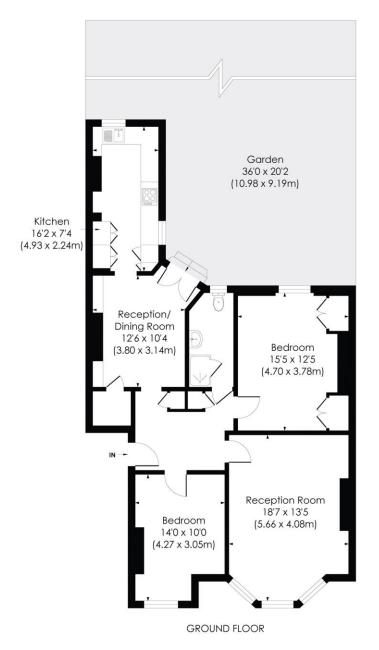

### **TAYMOUNT RISE, SE23**

Approx. Gross Internal Floor Area

1007 Sq. ft/93.54 Sq. m

© Pixangle Property Marketing Ltd. info@pixangle.com Tel: 0208 870 2118

This floor plan has been prepared for the purpose of illustration only in accordance with the latest RICS code of measuring practice and is not to scale. All measurements and areas are approximate and whilst every effort has been made to ensure the accuracy of the plan contained here, no responsibility is taken for any error, omission or misstatement.