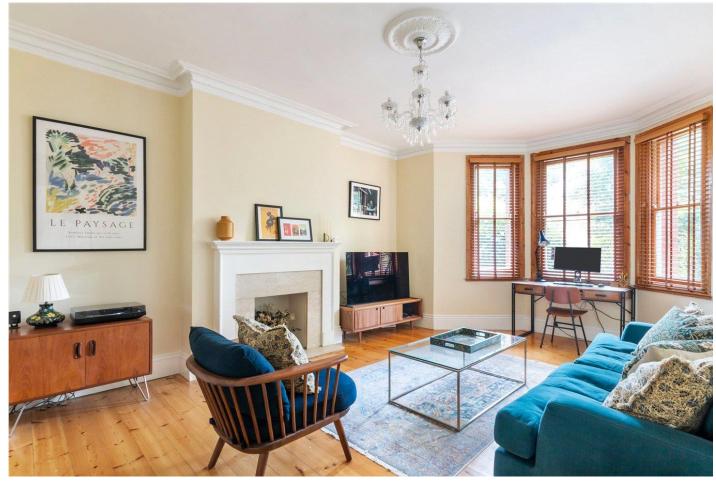

#### **DESCRIPTION**

The property is set on the ground floor of this purpose built period mansion block, and at over 1000 sq ft is considerably larger than the average two bedroom property.

Consisting of two double bedrooms, a good sized reception, a generous centralised hall way and spacious kitchen/dining area to the rear. The property benefits from sash windows, good ceiling heights and a private south east facing garden.

Recently refurbished throughout, the property requires no work and would make an ideal investment for any first time buyer.

Taymount Rise is within easy reach of all that Forest Hill has to offer, including shops, cafe's, restaurants, fantastic gastro pubs and the beautiful landscaped gardens with skyline views of the Horniman Museum close by.

## **AT A GLANCE**

- Purpose built period mansion block
- 2 bedrooms
- Over 1000 sq ft
- Large open plan kitchen/dining room
- Period features
- Private garden
- Long lease 100 + years
- Heart of Forest Hill