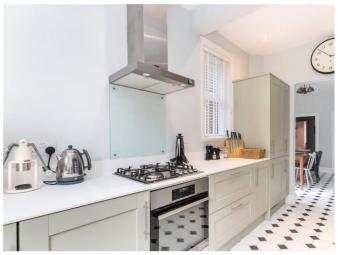

#### **DESCRIPTION**

The property is set on the ground floor of this purpose built period mansion block, and at over 1000 sq ft is considerably larger than the average two bedroom property.

Consisting of two double bedrooms, a good sized reception, a generous centralised hall way and spacious kitchen/dining area to the rear. The property benefits from sash windows, good ceiling heights and a private south east facing garden.

## **AT A GLANCE**

- Purpose built period mansion block
- 2 bedrooms
- Over 1000 sq ft
- Large open plan kitchen/dining room
- Period features
- Private garden
- Long lease 100 + years
- Heart of Forest Hill