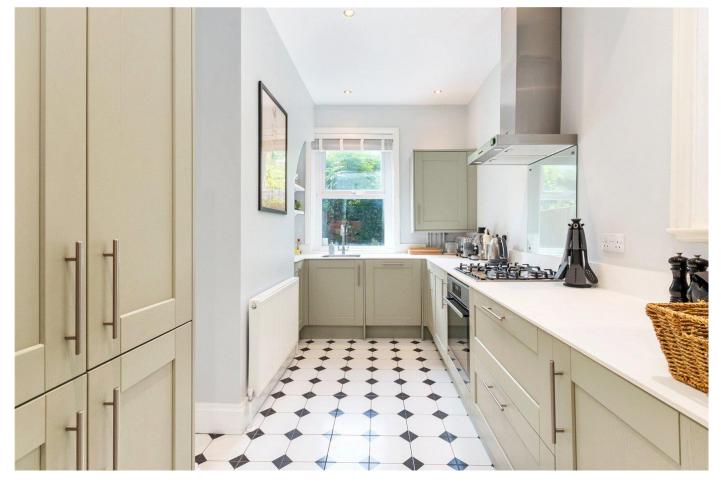

#### **DESCRIPTION**

The property is set on the ground floor of this purpose built period mansion block, and at over 1000 sq ft is considerably larger than the average two bedroom property.

Consisting of two double bedrooms, a good sized reception, a generous centralised hall way and spacious kitchen/dining area to the rear. The property benefits from sash windows, good ceiling heights and a private south east facing garden.

Recently refurbished throughout, the property requires no work and would make an ideal investment for any first time buyer.

Taymount Rise is within easy reach of all that Forest Hill has to offer, including shops, cafe's, restaurants, fantastic gastro pubs and the beautiful landscaped gardens with skyline views of the Horniman Museum close by.