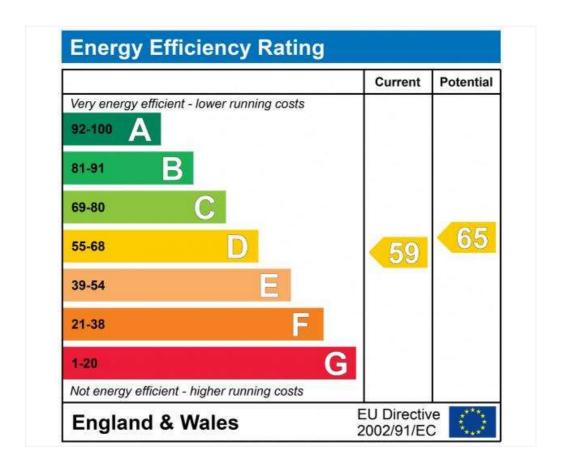

## Council Tax Band: F

Where no figures are shown, we have been unable to ascertain the information. All figures that are shown were correct at the time of printing.

Where no figures are shown, we have been unable to ascertain the information. All figures that are shown were correct at the time of printing.