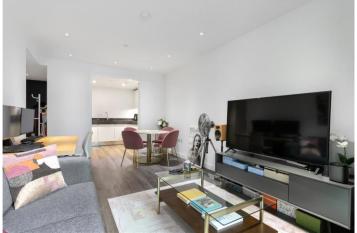

### **DESCRIPTION:**

This stylish apartment offers 643 sqft of living space on the 5th floor, with a peaceful courtyard-facing view.

The contemporary kitchen features high-end fittings and can be closed off with sliding doors, perfect for heavier cooking, while still maintaining a seamless connection to the open-plan living area. This space extends onto a private balcony, ideal for your morning coffee or unwinding in the evening.