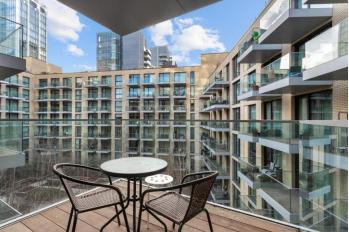

### **DESCRIPTION:**

This stylish apartment offers 643 sqft of living space on the 5th floor, with a peaceful courtyard-facing view.

The contemporary kitchen features high-end fittings and can be closed off with sliding doors, perfect for heavier cooking, while still maintaining a seamless connection to the open-plan living area. This space extends onto a private balcony, ideal for your morning coffee or unwinding in the evening.