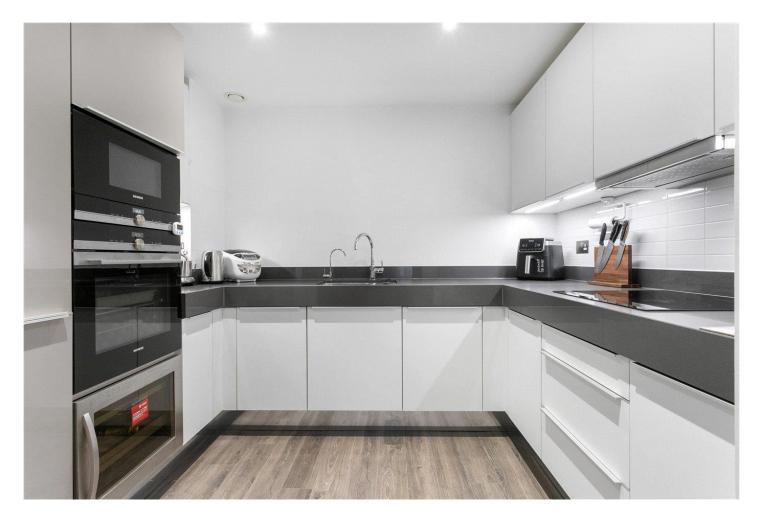

### **DESCRIPTION:**

This stylish apartment offers 643 sqft of living space on the 5th floor, with a peaceful courtyard-facing view.

The contemporary kitchen features high-end fittings and can be closed off with sliding doors, perfect for heavier cooking, while still maintaining a seamless connection to the open-plan living area. This space extends onto a private balcony, ideal for your morning coffee or unwinding in the evening.