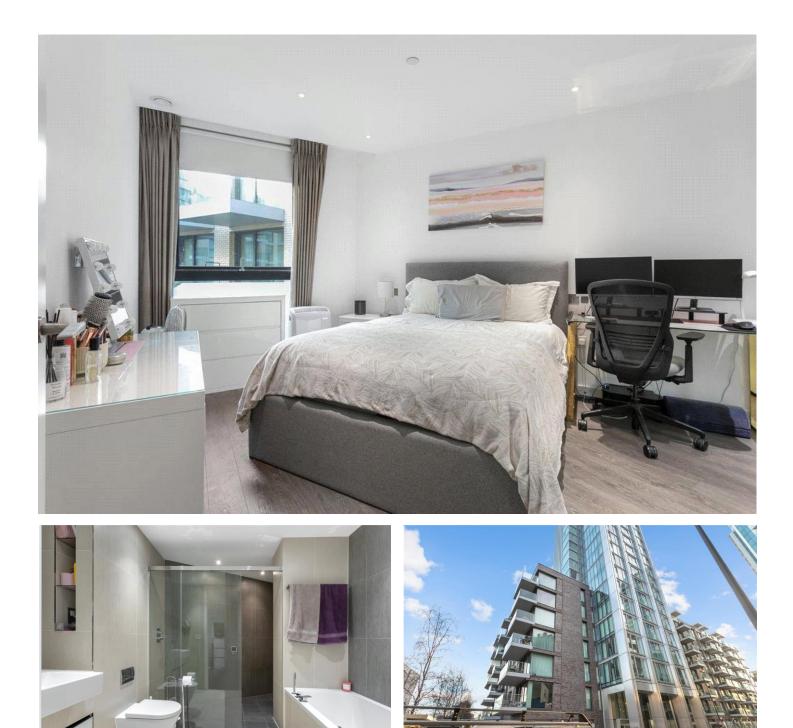

### **DESCRIPTION:**

This stylish apartment offers 643 sqft of living space on the 5th floor, with a peaceful courtyard-facing view.

The contemporary kitchen features high-end fittings and can be closed off with sliding doors, perfect for heavier cooking, while still maintaining a seamless connection to the open-plan living area. This space extends onto a private balcony, ideal for your morning coffee or unwinding in the evening.

The spacious bedroom features a large built-in wardrobe, providing ample storage, while additional hallway storage ensures plenty of space for coats and essentials. The modern bathroom is fitted with a walk-in shower, bath, and toilet.

Having been owner-occupied, the apartment has been maintained to an exceptional standard, ensuring it is in pristine condition.

Situated in Meranti House, one of the premium buildings within the sought-after Goodmans Fields development, residents enjoy a wealth of luxury amenities, including an onsite gymnasium, swimming pool, spa facilities, 24-hour concierge, and a private cinema room.