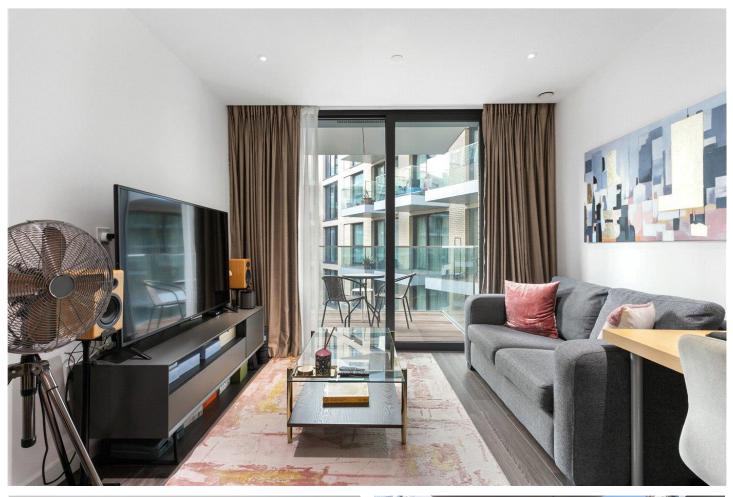

### **DESCRIPTION:**

This stylish apartment offers 643 sqft of living space on the 5th floor, with a peaceful courtyard-facing view.

The contemporary kitchen features high-end fittings and can be closed off with sliding doors, perfect for heavier cooking, while still maintaining a seamless connection to the open-plan living area. This space extends onto a private balcony, ideal for your morning coffee or unwinding in the evening.

The spacious bedroom features a large built-in wardrobe, providing ample storage, while additional hallway storage ensures plenty of space for coats and essentials. The modern bathroom is fitted with a walk-in shower, bath, and toilet.