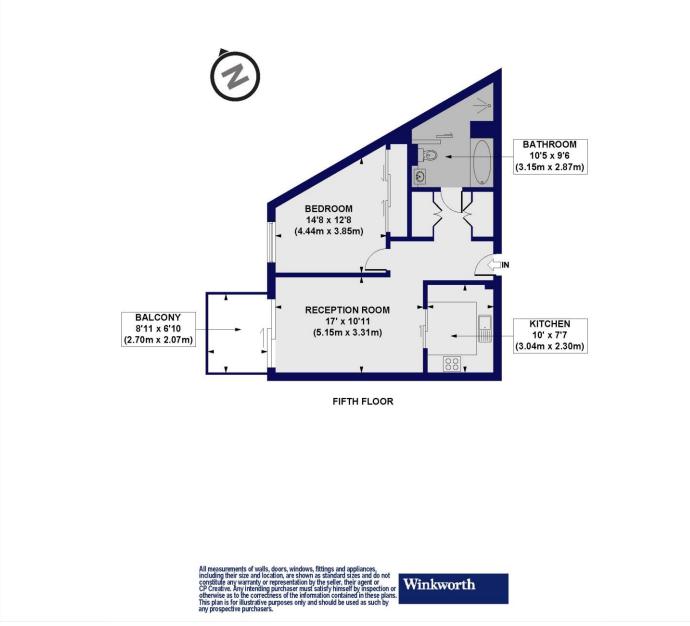

# Winkworth

See things differently

Alie Street, E1 Approx. Gross Internal Floor Area 643 sq. ft / 59.74 sq. m

This floorplan is for illustration purposes only and is not to scale. The position and size of doors, windows, appliances and other features are approximate.