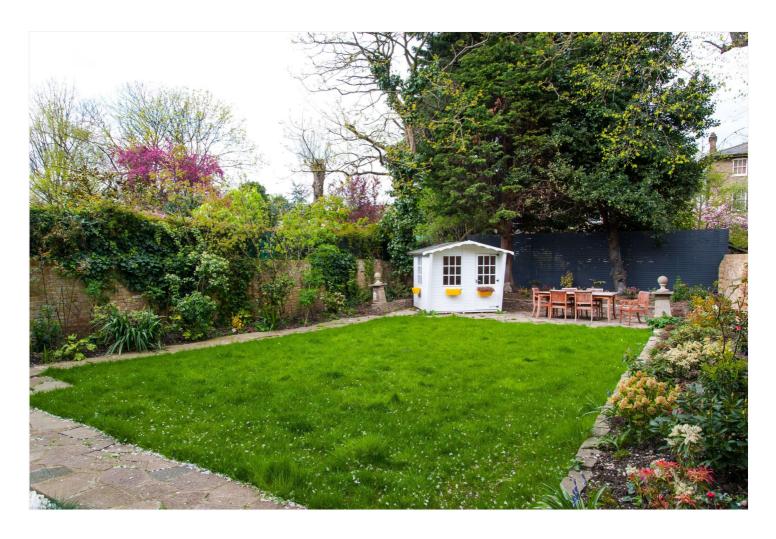

## BLENHEIM ROAD, LONDON, NW8 £3,350 PER WEEK UNFURNISHED

An elegant Grade II listed detached villa which has been completely refurbished throughout to create a wonderful family home with a mature and secluded garden. The house offers flexible accommodation on three floors and is ideally located for the American School and St John's Wood Underground Station (Jubilee line).

Four Bedrooms | Double Reception Room | Family Room | Dining Room | Three Bathrooms | Guest WC | Fitted Kitchen | Garden

for every step...

Tenancy Deposit: £20,100.00

Holding Deposit: 1 weeks rent where the rent is up to £50,000 per annum, 2 weeks rent where the rent is over £50,000 per annum.