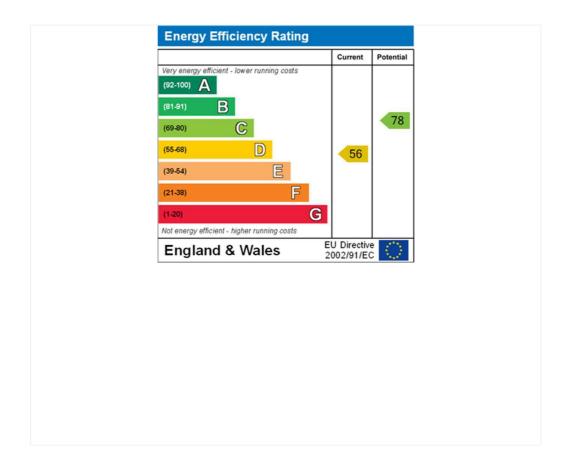

## BLENHEIM ROAD, LONDON, NW8 £3,350 PER WEEK UNFURNISHED

An elegant Grade II listed detached villa which has been completely refurbished throughout to create a wonderful family home with a mature and secluded garden. The house offers flexible accommodation on three floors and is ideally located for the American School and St John's Wood Underground Station (Jubilee line).

Four Bedrooms | Double Reception Room | Family Room | Dining Room | Three Bathrooms | Guest WC | Fitted Kitchen | Garden



for every step...













Tenancy Deposit: £20,100.00

Holding Deposit: 1 weeks rent where the rent is up to £50,000 per annum, 2 weeks rent where the rent is over £50,000 per annum.

Council Tax Band: H

Where no figures are shown, we have been unable to ascertain the information. All figures that are shown were correct at the time of printing.

Where no figures are shown, we have been unable to ascertain the information. All figures that are shown were correct at the time of printing.

These particulars are not an offer or contract, nor part of one. You should not rely on statements by Winkworth in the particulars or by word of mouth or in writing "information" as being factually accurate about the property, its condition or its value. Winkworth does not have any authority to make any representations about the