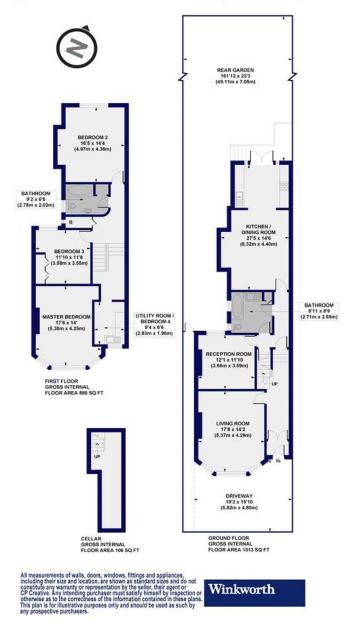

## **AT A GLANCE**

- Period style family home
- Two reception rooms
- Extended kitchen / dining
- area
- Four bedrooms
- Two bathrooms
- Large rear garden
- Cellar and Loft
- Off street parking

Grove Avenue, N3 Approx. Gross Internal Floor Area 2000 sq. ft / 185.80 sq. m

This floorplan is for illustration purposes only and is not to scale. The position and size of doors, windows, appliances and other features are approximate.

Tenure: Freehold

**Council Tax Band:** 

Where no figures are shown, we have been unable to ascertain the information. All figures that are shown were correct at the time of printing.