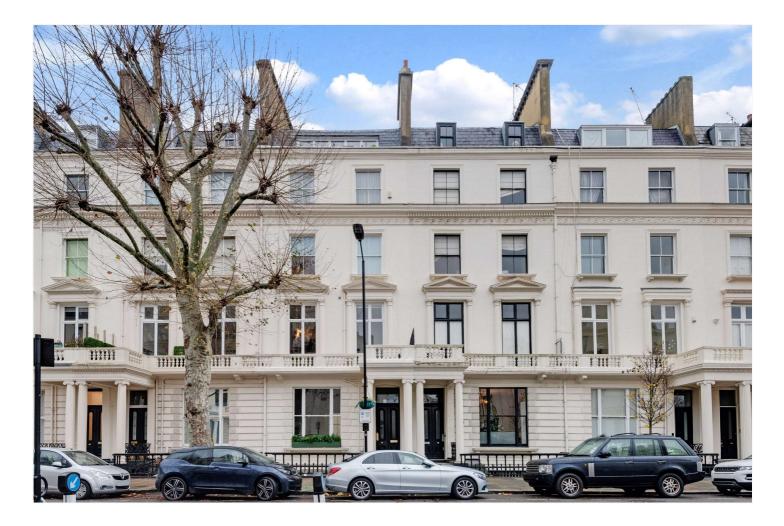

### WARRINGTON CRESCENT, LONDON, W9 **£775 PER WEEK / £3,358.33 PER MONTH** FURNISHED

A newly refurbished apartment set in this white stucco building benefitting from a delightful front patio and use of the wonderful communal garden. The flat has been beautifully appointed throughout with a contemporary, light and airy feel with furniture to compliment.