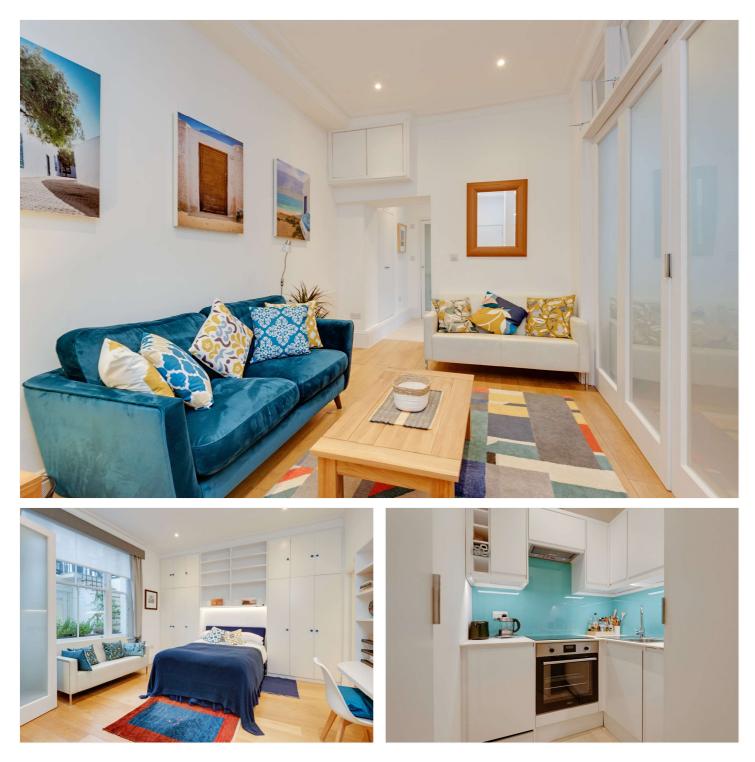

### WARRINGTON CRESCENT, LONDON, W9 **£775 PER WEEK / £3,358.33 PER MONTH** FURNISHED

A newly refurbished apartment set in this white stucco building benefitting from a delightful front patio and use of the wonderful communal garden. The flat has been beautifully appointed throughout with a contemporary, light and airy feel with furniture to compliment.

Principal Bedroom With En-Suite Bathroom | Second Bedroom | Shower Room | Kitchen | Reception/Dining Room | Private Patio | Access To Communal Garden

View our virtual tour here:

for every step...

winkworth.co.uk/st-johns-wood