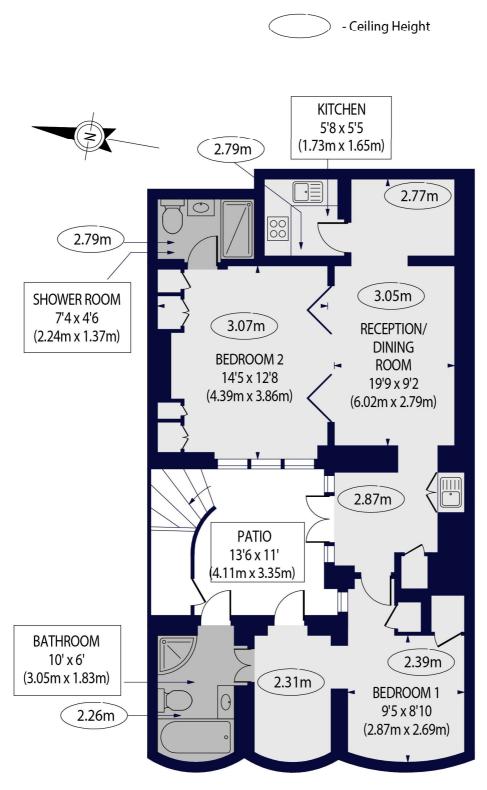

# WARRINGTON CRESECENT, W9

Approx. Gross Internal Floor Area 793 sq ft. / 74 sq.m

### LOWER GROUND FLOOR

For Illustration Purposes Only - Not To Scale Floor Plan by www.nogaphotostudio.com Ref: No.46216 This floor plan should be used as a general outline for guidance only. Any intending purchaser or lessee should satisfy themselves by inspection, searches, enquiries and full survey as to the correctness of each statement. Any areas, measurements or distances quoted are approximate and should not be used to value a property or be the basis of any sale or let.