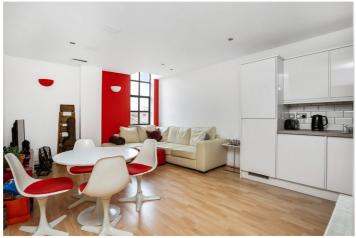

As you enter, you're greeted by a spacious central hallway that sets the tone for the rest of the apartment. The expansive living room, featuring stunning hardwood floors and large warehouse-style windows, floods the space with natural light and offers a perfect setting for both relaxation and entertaining. The high-quality fitted kitchen, open plan to the living room, is a chef's dream with modern appliances and stylish finishes.