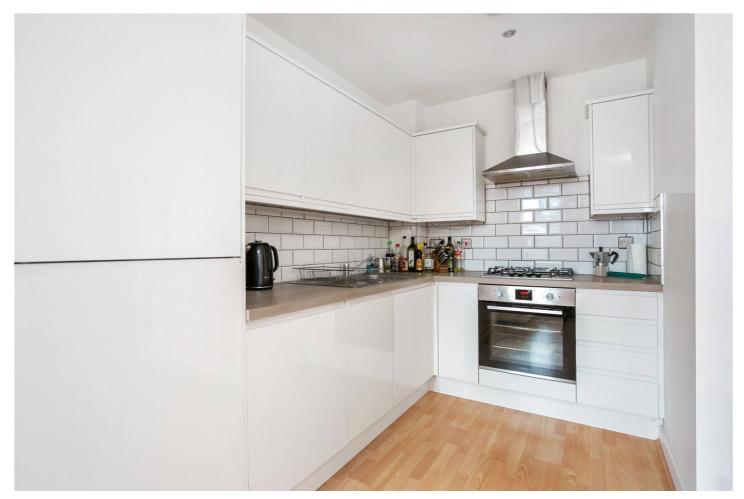

As you enter, you're greeted by a spacious central hallway that sets the tone for the rest of the apartment. The expansive living room, featuring stunning hardwood floors and large warehouse-style windows, floods the space with natural light and offers a perfect setting for both relaxation and entertaining. The high-quality fitted kitchen, open plan to the living room, is a chef's dream with modern appliances and stylish finishes.