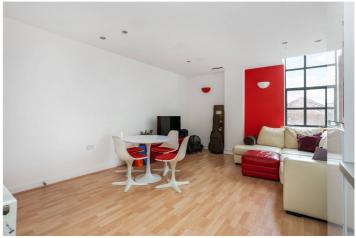

As you enter, you're greeted by a spacious central hallway that sets the tone for the rest of the apartment. The expansive living room, featuring stunning hardwood floors and large warehouse-style windows, floods the space with natural light and offers a perfect setting for both relaxation and entertaining. The high-quality fitted kitchen, open plan to the living room, is a chef's dream with modern appliances and stylish finishes.