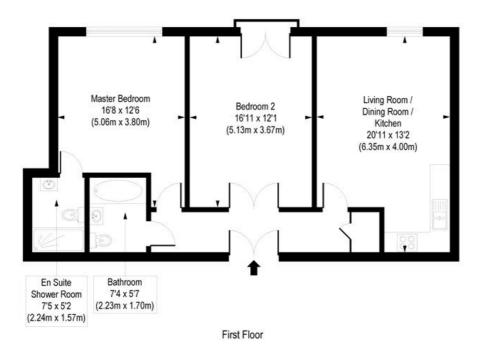

## Boundary Street, E2

Approx. Gross Internal Floor Area 841 sq. ft / 78.10 sq. m

COMPLIANT WITH BICS CODE OF MEASURING PRACTICE. Floorplan is for illustrative purposes only and is not to scale. Every attempt has been made to ensure the accuracy of the floorplan shown, however all measurements, fixtures, fittings and data shown are an

This floorplan is for illustration purposes only and is not to scale. The position and size of doors, windows, appliances and other features are approximate.

Shoreditch | 020 7749 7650 | shoreditch@winkworth.co.uk