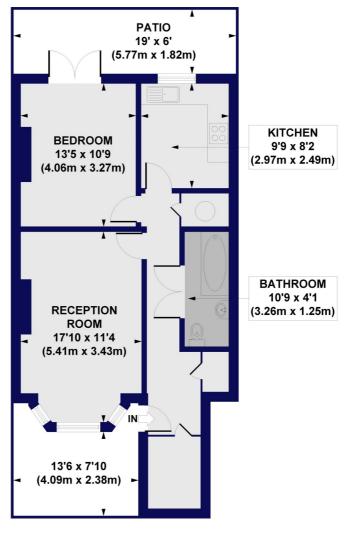

## St Aubyns Road, SE19 Approx. Gross Internal Floor Area 630 sq. ft / 58.53 sq. m

LOWER GROUND FLOOR

All measurements of walls, doors, windows, fittings and appliances, including their size and location, are shown as standard sizes and do not constitute any warranty or representation by the seller, their agent or CP Creative. Any intending purchaser must satisfy himself by inspection or otherwise as to the correctness of the information contained in these plans. This plan is for illustrative purposes only and should be used as such by any prospective purchasers.

Winkworth

This floorplan is for illustration purposes only and is not to scale. The position and size of doors, windows, appliances and other features are approximate.

Crystal Palace | 02038693222 | crystalpalace@winkworth.co.uk

## **DESCRIPTION:**

Spacious one-bedroom period conversion available to rent in the heart of Crystal Palace.

The accommodation comprises; large reception, separate kitchen diner, bathroom and double bedroom. The property further benefits from having direct access to a private patio at the rear.