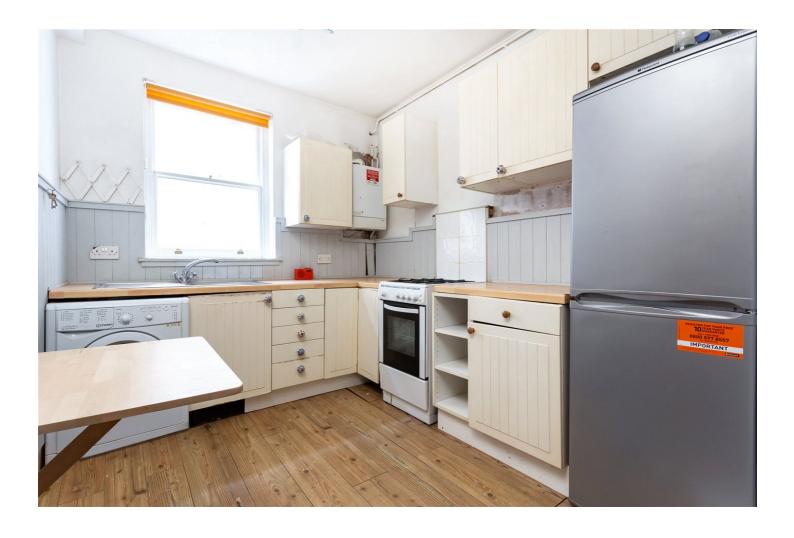

## **DESCRIPTION:**

Spacious one-bedroom period conversion available to rent in the heart of Crystal Palace.

The accommodation comprises; large reception, separate kitchen diner, bathroom and double bedroom. The property further benefits from having direct access to a private patio at the rear.