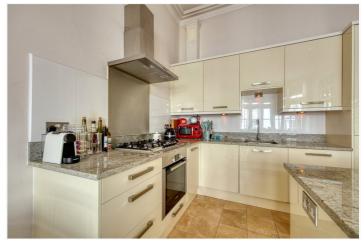

## **DESCRIPTION:**

A classic and well-presented two bedroom flat situated on the first floor of a Victorian terraced house with access to extensive and attractive communal gardens to the rear. The accommodation consists of a south facing reception room with high ceilings and a bay window, open plan kitchen, double bedroom with en suite bathroom, further bedroom and a shower room.

## **ACCOMMODATION:**

Entrance Hall | Reception Room | Open Plan Kitchen | Principal Bedroom With En Suite Bathroom | Further Bedroom | Shower Room | Access to Communal Gardens