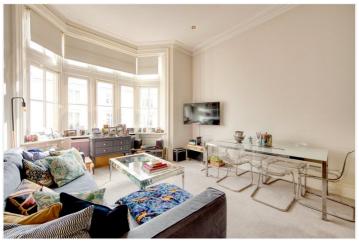

## **DESCRIPTION:**

A classic and well-presented two bedroom flat situated on the first floor of a Victorian terraced house with access to extensive and attractive communal gardens to the rear. The accommodation consists of a south facing reception room with high ceilings and a bay window, open plan kitchen, double bedroom with en suite bathroom, further bedroom and a shower room.

## **ACCOMMODATION:**

Entrance Hall | Reception Room | Open Plan Kitchen | Principal Bedroom With En Suite Bathroom | Further Bedroom | Shower Room | Access to Communal Gardens