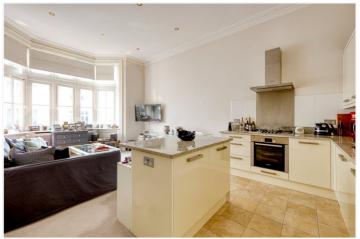

## **DESCRIPTION:**

A classic and well-presented two bedroom flat situated on the first floor of a Victorian terraced house with access to extensive and attractive communal gardens to the rear. The accommodation consists of a south facing reception room with high ceilings and a bay window, open plan kitchen, double bedroom with en suite bathroom, further bedroom and a shower room.

## **ACCOMMODATION:**

Entrance Hall | Reception Room | Open Plan Kitchen | Principal Bedroom With En Suite Bathroom | Further Bedroom | Shower Room | Access to Communal Gardens