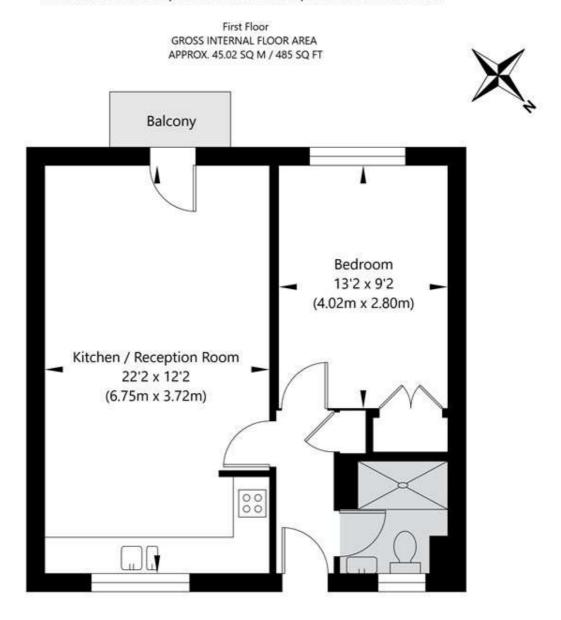

## Densham House, Cochrane Street, London NW8 7NT

APPROXIMATE GROSS INTERNAL FLOOR AREA 45.02 SQ M / 485 SQ FT
THIS FLOOR PLAN IS FOR ILLUSTRATIVE PURPOSES ONLY AND
SHOULD BE USED FOR THIS PURPOSE BY PROSPECTIVE APPLICANTS AS ITS NOT TO SCALE.