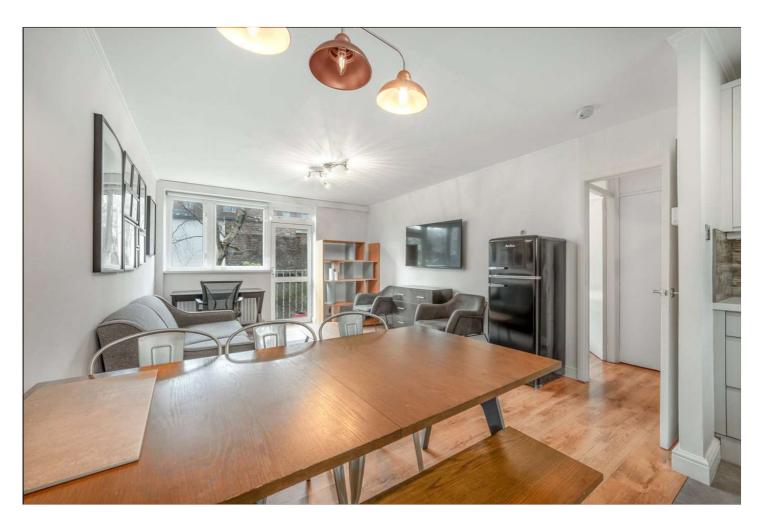

## DENSHAM HOUSE, ST JOHN'S WOOD, LONDON, NW8 £499,950 LEASEHOLD

A delightful one-bedroom, first-floor apartment which would make for an ideal first-time or buy-to-let purchase, located approx 200 metres away from the newly landscaped St John's Wood High Street. The property is fully double-glazed throughout, offers open-plan entertaining space, a communal garden and residents' parking subject to permit. The property has an extended lease and is available for immediate occupation. St John's Wood Church Gardens, Regent's Park, Lord's Cricket Ground and the local Underground Station (Jubilee Line) are all less than half a mile away.

Bedroom | Shower Room | Open Plan Kitchen/Reception | Private Balcony | First Floor | Leasehold

for every step...