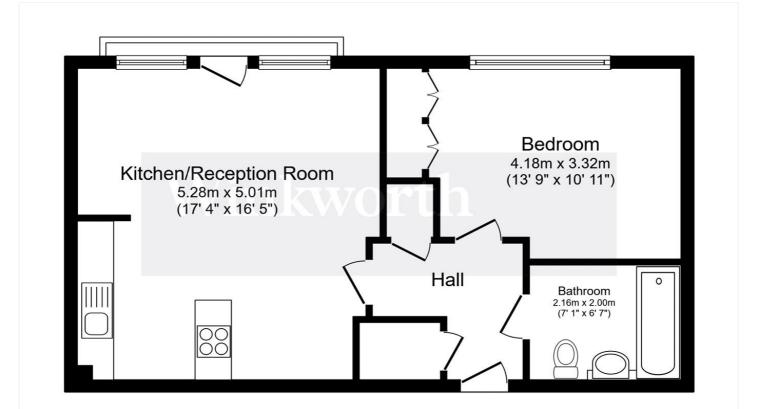

Total floor area 54.1 m<sup>2</sup> (583 sq.ft.) approx

This floor plan is for illustrative purposes only. It is not drawn to scale. Any measurements, floor areas (including any total floor area), openings and orientation are approximate. No details are guaranteed, they cannot be relied upon for any purpose and they do not form part of any agreement. No liability is taken for any error, omission or misstatement. A party must rely upon its own inspection(s). Powered by www.focalagent.com