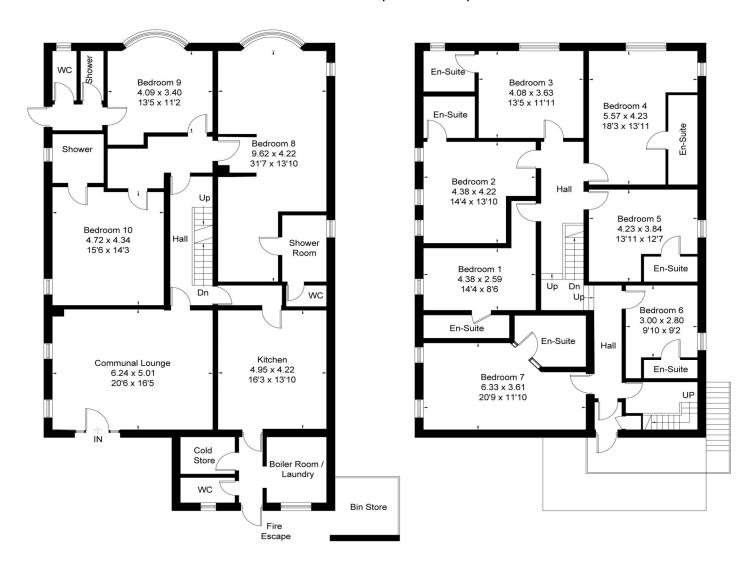

# Approximate Floor Area = 356.9 sq m / 3842 sq ft Basement = 18 sq m / 194 sq ft Total = 374.9 sq m / 4036 sq ft

Ground Floor First Floor

**Basement** 

Drawn for illustration and identification purposes only by fourwalls-group.com 251060