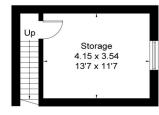

# Approximate Floor Area = 356.9 sq m / 3842 sq ft Basement = 18 sq m / 194 sq ft Total = 374.9 sq m / 4036 sq ft

Ground Floor First Floor

**Basement** 

Drawn for illustration and identification purposes only by fourwalls-group.com 251060