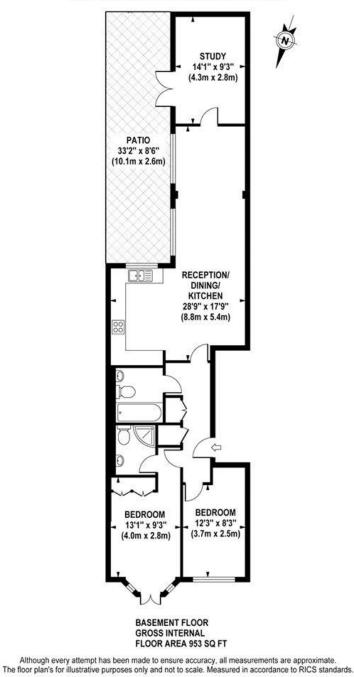

\*Imagery : please note furniture has been superimposed into certain photos

for every step...

for every step...

THE GROVE

Approximate Gross Internal Area 953 sq ft / 88.5 sq m

n's for illustrative purposes only and not to scale. Measured in accordance to RIC DE-PHOTOGRAPHY.NET

This floorplan is for illustration purposes only and is not to scale. The position and size of doors, windows, appliances and other features are approximate.

Tenure: Leasehold

Term: 243 year and 7 months